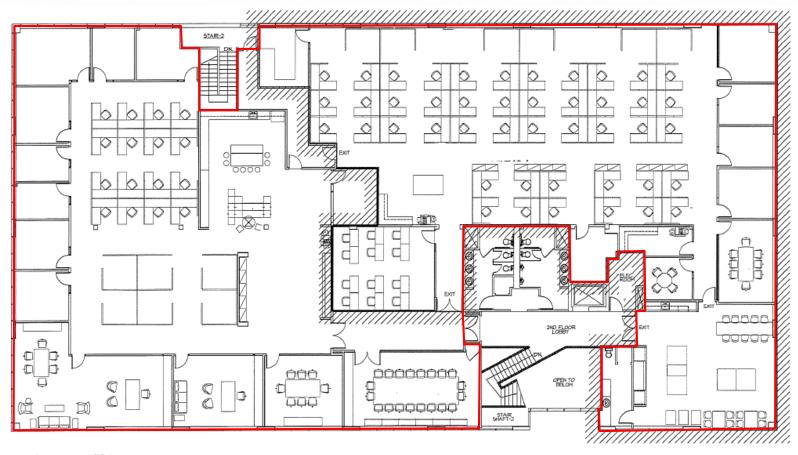

26745 MALIBU HILLS ROAD SUITE 100 | 18,148 RSF DIVISIBLE TO APPROXIMATELY HALF

PLANS by CBRE
Click here for a 3D Tour

26775 MALIBU HILLS ROAD SUITE 180 | 4,520 RSF

26775 MALIBU HILLS ROAD SUITE 200 | 16,956 RSF DIVISIBLE TO 8,802 SF