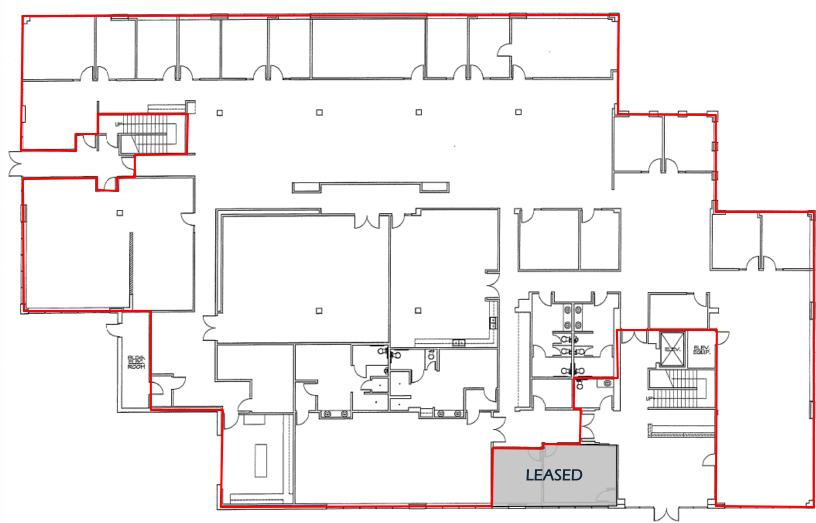

26745 MALIBU HILLS ROAD SUITE 100 | 18,148 RSF DIVISIBLE TO APPROXIMATELY HALF

PLANS by CBRE
Click here for a 3D Tour

26775 MALIBU HILLS ROAD SUITE 180 | 4,520 RSF

26775 MALIBU HILLS ROAD SUITE 200 | 16,956 RSF DIVISIBLE TO 8,802 SF