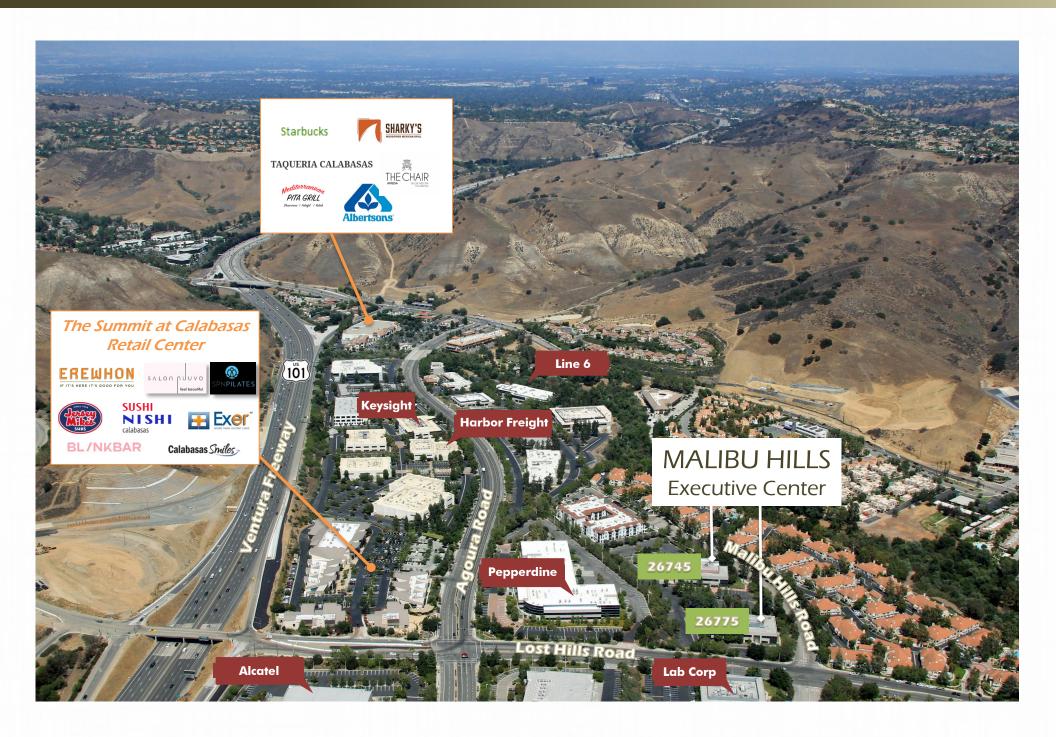

#### **PROPERTY HIGHLIGHTS**

- Class A office space
- Great location in Calabasas
- Above market parking ratio 4.6/1,000 USF
- Multiple nearby amenities
- Excellent access to Ventura (101) freeway
- Neighbors include:
  - On Assignment
  - Pepperdine University
  - Cheesecake Factory
  - Alcatel Networks
- Fiber provided by AT&T
- Extensive window line