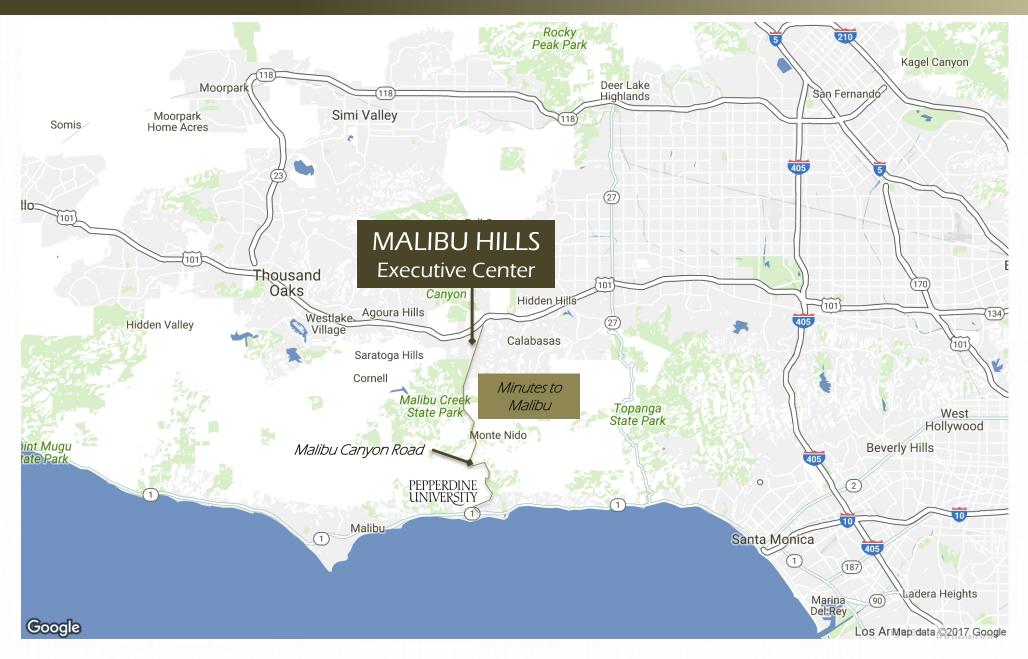

#### **PROPERTY HIGHLIGHTS**

- Class A office space
- Great location in Calabasas
- Above market parking ratio 4.6/1,000 USF
- Multiple nearby amenities
- Excellent access to Ventura (101) freeway
- Neighbors include:
  - On Assignment
  - Pepperdine University
  - Cheesecake Factory
  - Alcatel Networks
- Fiber provided by AT&T
- Extensive window line