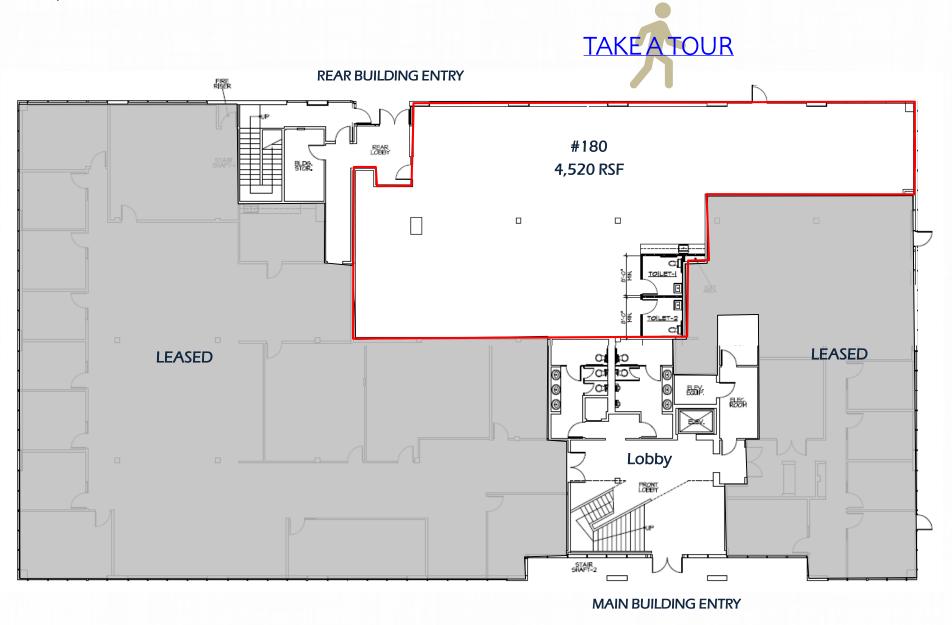

26745 MALIBU HILLS ROAD SUITE 100 | 18,148 RSF DIVISIBLE TO APPROXIMATELY HALF

PLANS by CBRE
Click here for a 3D Tour

26775 MALIBU HILLS ROAD SUITE 180 | 4,520 RSF

26775 MALIBU HILLS ROAD SUITE 200 | 16,956 RSF DIVISIBLE TO 8,802 SF