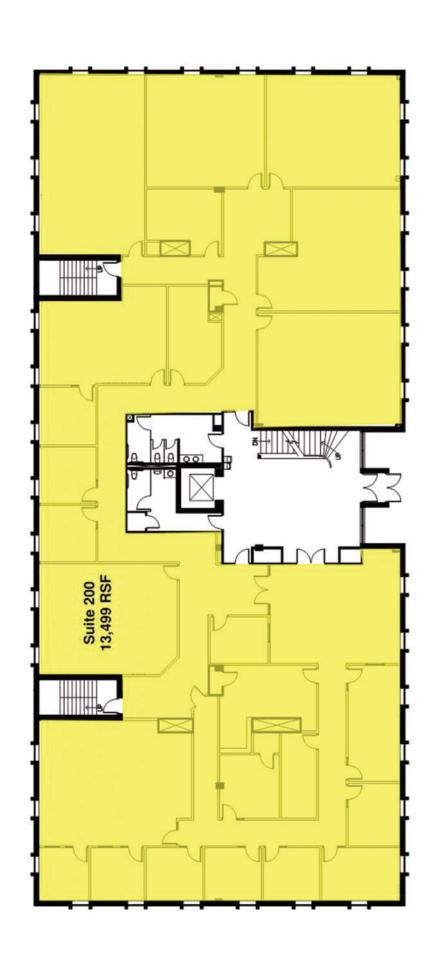

Suite 100 3,449 rentable square feet
Suite 150 3,130 rentable square feet
Suite 160 4,765 rentable square feet
Suite 200 13,499 rentable square feet
Suite 300 13,410 rentable square feet

# 7801 METRO OFFICE PARK \* FOR LEASE \* SECOND FLOOR

7801 Metro Parkway • Bloomington, MN 55425 • www.metroofficepark.com