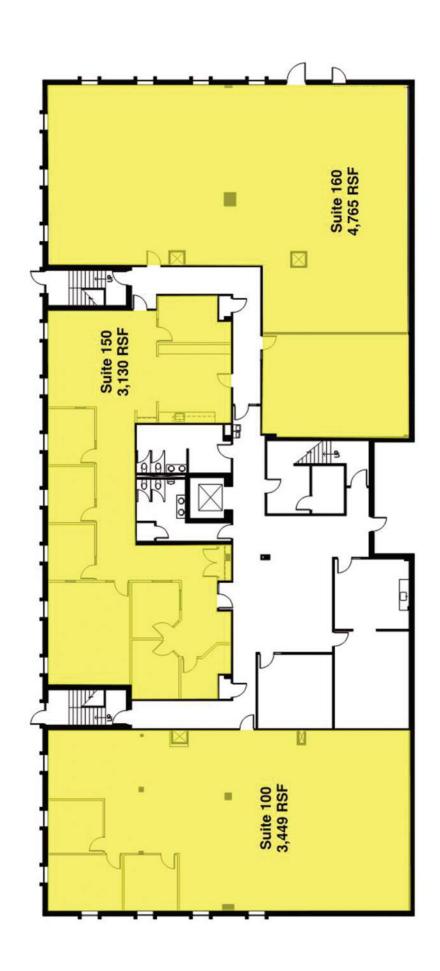

Suite 100 3,449 rentable square feet
Suite 150 3,130 rentable square feet
Suite 160 4,765 rentable square feet
Suite 200 13,499 rentable square feet
Suite 300 13,410 rentable square feet

# 7801 METRO OFFICE PARK \* FOR LEASE \* FIRST FLOOR

7801 Metro Parkway + Bloomington, MN 55425 + www.metroofficepark.com