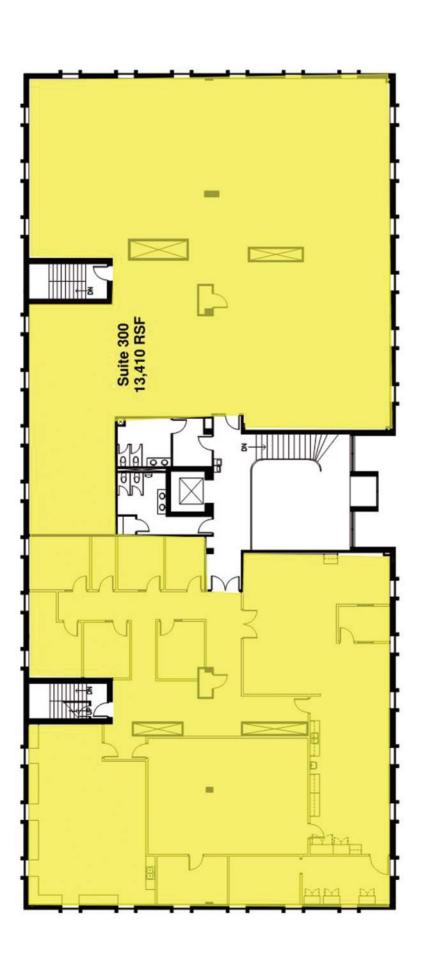

# 7801 METRO OFFICE PARK \* FOR LEASE \* THIRD FLOOR

7801 Metro Parkway + Bloomington, MN 55425 + www.metroofficepark.com

Suite 100 3,449 rentable square feet
Suite 150 3,130 rentable square feet
Suite 160 4,765 rentable square feet
Suite 200 13,499 rentable square feet
Suite 300 13,410 rentable square feet