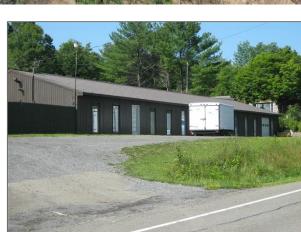

### **Back Building**

- 1,560+/- SF 3 Unit Apartment Building
- Apartments consist of: a 3 Bedroom; 2 Bedroom; and, 1 Bedroom
- Recent improvements made to each
- Recent improvements include paving of driveway