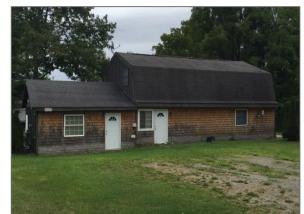

### **Front Building**

- 3,840+/- SF consisting of Commercial Space (3,200 SF) & 1 - 3 Bedroom Apt (640 SF)
- Commercial Space consists of combo of retail; office; and / or shop space with multiple overhead / man doors
- Apartment is on back side; spacious; and, has attached garage
- Options to: live in apt / operate business; continue to rent out; enlarge commercial space to include apt; or, convert entire building to apt's