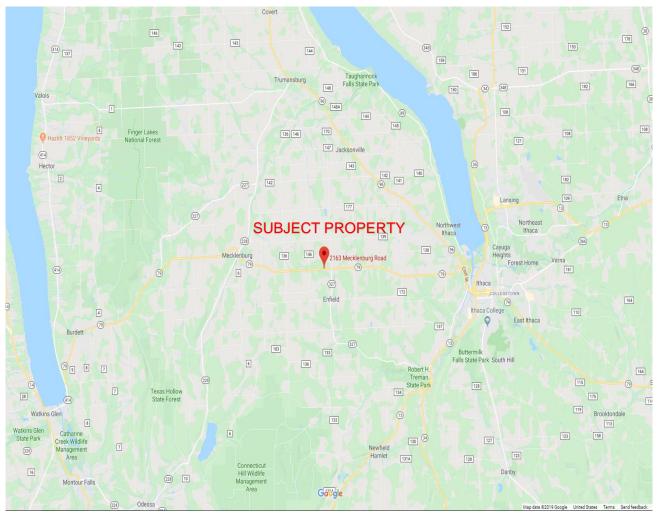

### **Location Highlights**

- Property is an approximate 10 minute drive from City of Ithaca
- Located on NYS Route 79
- Conveniently located not only to Ithaca, but to villages of Trumansburg, Watkins Glen, Odessa, and other points in New York's Twin Tiers Region