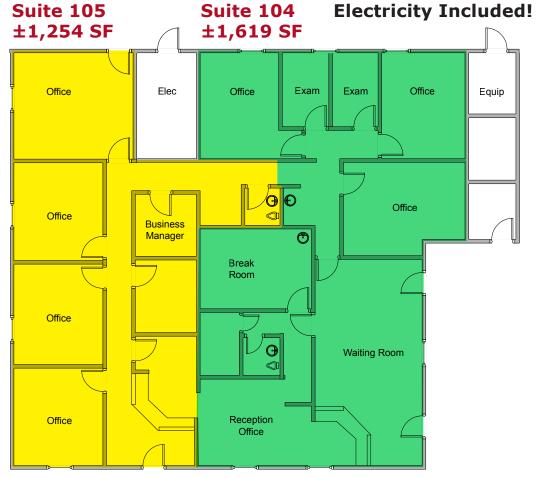

## AVAILABLE FOR SALE BLDG ±10,272 SF CALL FOR PRICE

AVAILABLE FOR LEASE SUITE 104 ±1,619 SF SUITE 105 ±1,254 SF \$18.00 F/S NET JANITORIAL