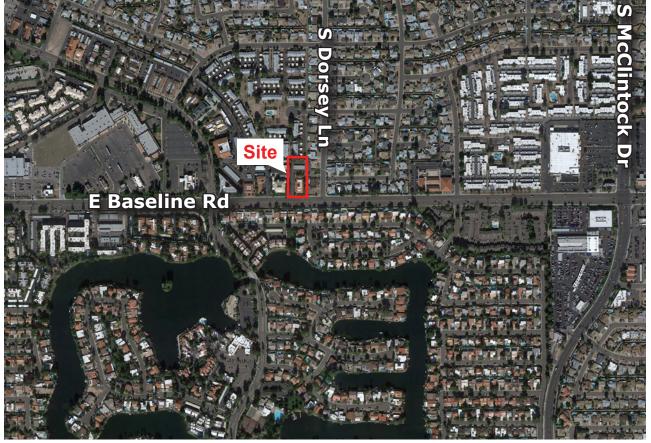

#### **ADDRESS**

1250 E Baseline Rd Tempe, AZ

### EAST BASELINE PROFESSIONAL PLAZA

Ideally located in the Lakeshore/Baseline Office Corridor. Close proximity to US 60 and Sky Harbor International Airport.