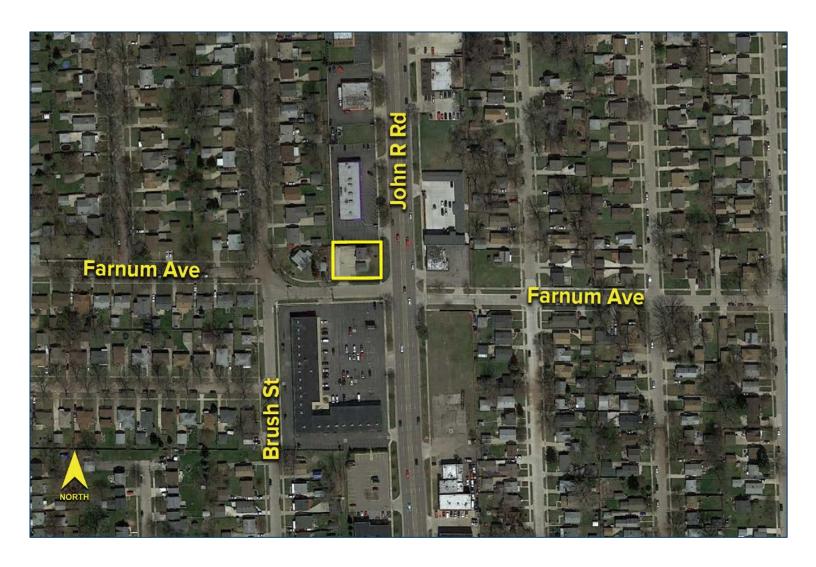

## 27681 JOHN R ROAD MADISON HEIGHTS, MICHIGAN



OFFICE FOR SALE 1,100 Square Feet Available

### REDEVELOPMENT POSSIBILITY



#### **PROPERTY FEATURES**

- 1,100 square feet available
- Zoned B-2
- Possible redevelopment with drive-thru
- Opportunity to own prime real estate with ample parking
- Retrofit in 2001
- 16 parking spaces

• Sale Price: \$140,000 (\$127.27/sf)



For more information, please contact:

PETER VANDERKAAY (248) 359 3837 pvanderkaay@signatureassociates.com

SIGNATURE ASSOCIATES
One Towne Square, Suite 1200
Southfield, MI 48076
www.signatureassociates.com

# 27681 John R Road — Madison Heights, MI Office For Sale

1,100 Square Feet AVAILABLE

#### Aerial