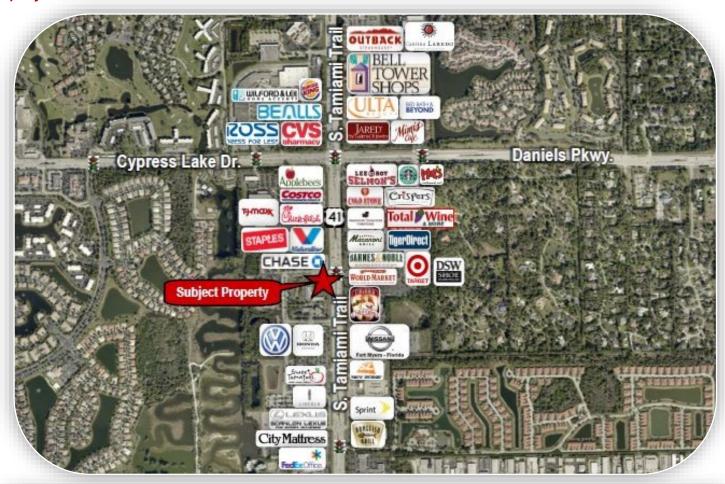

e County)      |
| Construction:               | CBS                  |
| Year Built:                 | 1988                 |
| Traffic Counts:             | 51.200 +/- Cars      |

Unit 203:

Unit 204-205:

Mayhugh Realty, Inc. 13690 Eagle Ridge Dr. Fort Myers, FL 33912

1,600 +/- SF

3.086 +/- SF

**Available Space:** 

Office: 239-278-4945 Fax: 239-278-1964

MayhughCommercial.com

Advisors:

Chase Mayhugh, CCIM 239-898-9685 (Cell) chase@mayhughrealty.com



## **FOR LEASE**

Space Available in Palm Terrace Professional Office Center 7011/7051 CYPRESS TER. - FORT MYERS, FL 33907

**Unit 203 Floorplan:** 



Unit 204-205 Floorplan:





## **FOR LEASE**

Space Available in Palm Terrace Professional Office Center 7011/7051 CYPRESS TER. - FORT MYERS, FL 33907

#### **Property Location:**