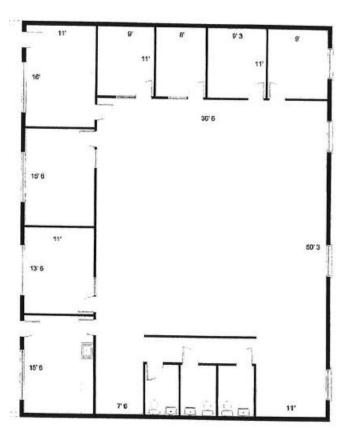

Unit 203:

Unit 204-205:

Mayhugh Realty, Inc. 13690 Eagle Ridge Dr. Fort Myers, FL 33912

1,600 +/- SF

3.086 +/- SF

**Available Space:** 

Office: 239-278-4945 Fax: 239-278-1964

MayhughCommercial.com

## **FOR LEASE**

Space Available in Palm Terrace Professional Office Center 7011/7051 CYPRESS TER. - FORT MYERS, FL 33907

**Unit 203 Floorplan:** 

Unit 204-205 Floorplan: