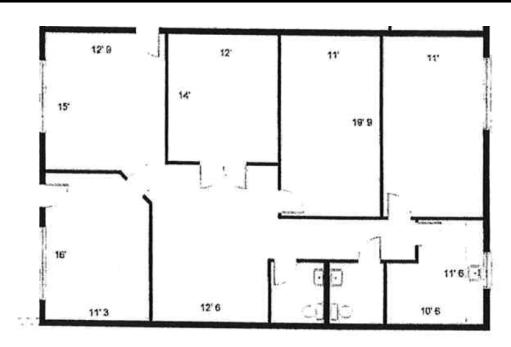

Unit 203:

Unit 204-205:

Mayhugh Realty, Inc. 13690 Eagle Ridge Dr. Fort Myers, FL 33912

1,600 +/- SF

3.086 +/- SF

**Available Space:** 

Office: 239-278-4945 Fax: 239-278-1964

MayhughCommercial.com

## **FOR LEASE**

Space Available in Palm Terrace Professional Office Center 7011/7051 CYPRESS TER. - FORT MYERS, FL 33907

**Unit 203 Floorplan:** 

Unit 204-205 Floorplan: