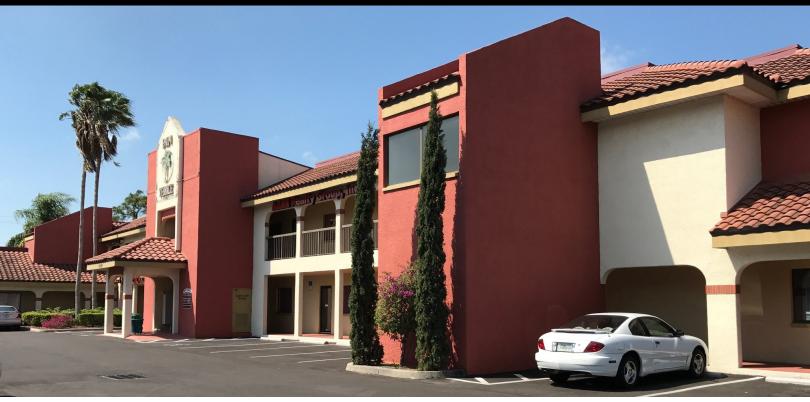

# **FOR LEASE**

Space Available in Palm Terrace Professional Office Center 7011/7051 CYPRESS TER. - FORT MYERS, FL 33907

**Property Description:** Well known Office Complex located at the signalized corner of S. Cleveland Ave. (US-41) and Cypress Terrace. This complex offers great visibility and ample parking. The area is home to Lee County's busiest Shopping Centers and Restaurants. A full traffic signal at the major intersection allows ease of access from all directions. Property is in a commercial retail market with surrounding neighbors such as Target, Barnes and Noble, Costco and several shopping centers. Property offers great synergy from surrounding anchors!

#### **Property Highlights**

- Premier Office Site
- Located at Signalized Corner
- High Daily Traffic Counts
- Great Synergy
- High Visibility
- Easy Access

| Space Available:            | 1,600 - 4,686 +/- SF |
|-----------------------------|----------------------|
| Price:                      | \$11.00 P/S/F        |
| Lease Type:                 | NNN                  |
| <b>Total Building Size:</b> | 30,000 +/- SF        |
| Zoning:                     | CC (Lee County)      |
| Construction:               | CBS                  |
| Year Built:                 | 1988                 |
| Traffic Counts:             | 51.200 +/- Cars      |