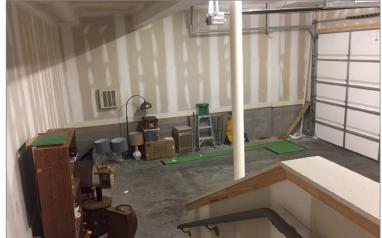

## **HIGHLIGHTS**

- Conveniently located in the heart of Carytown
- 900 SFt Office w/ 4 Private Offices
- Additional 800 SFT garage
- Basement w/ 2 Freezers for storage
- Free City Parking Deck