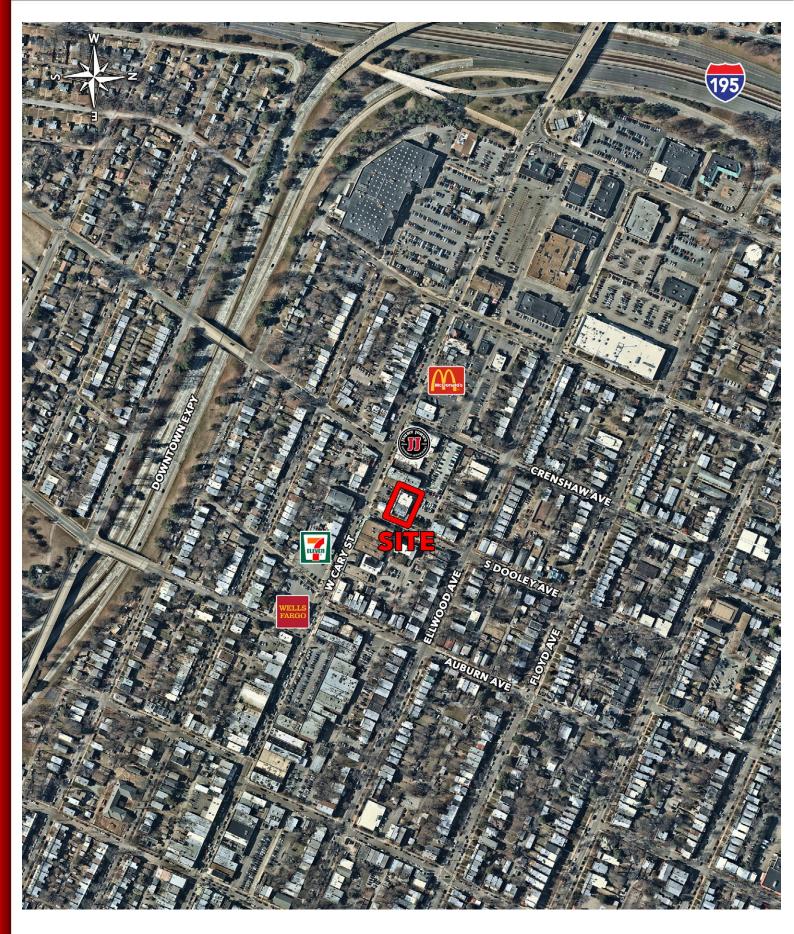

## For Lease / Office / Garage / Basement

Carytown

16 S Dooley Avenue | Richmond, VA 23221

## **HIGHLIGHTS**

- Conveniently located in the heart of Carytown
- 900 SFt Office w/ 4 Private Offices
- Additional 800 SFT garage
- Basement w/ 2 Freezers for storage
- Free City Parking Deck