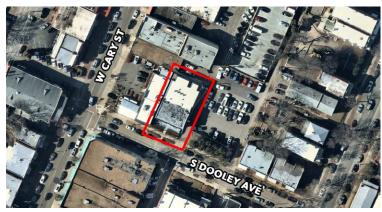

## For Lease / Office / Garage / Basement

Carytown

16 S Dooley Avenue | Richmond, VA 23221