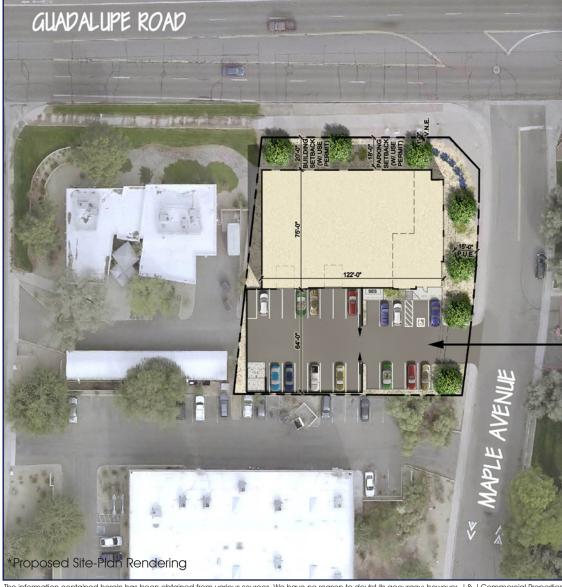

- ±24,106 SF Lot
- Single Tenant Industrial Building To Be Completed Q3, 2018
- Located at Guadalupe Rd. & Ash Ave. in Tempe
- 3 Different Purchase/Lease Options (See Below)
- Zoning: GID, City of Tempe
- Easy Access to I-10, US-60 and Loop 101

#### Option 1 - Build-To-Suit Industrial Building - SALE

- $\pm$ 9,000 SF Build to Suit Building in  $\pm$ 24,106 SF Lot
- To Be Completed Q3, 2018
- Sale Price: \$1,350,000

#### Option 2 - Lot With Plans - SALE

- $\pm 29,106$  SF Lot
- Fully Developed, Engineering and Pre-Permitting by LGE
- Sale Price: \$407,400 (\$14 PSF)

### Option 3 - Single-Tenant Industrial Building - LEASE

- ±9,000 SF Industrial Building
- To Be Completed Q3, 2018
- Lease Rate: \$0.95 NNN + \$0.13 CAM PSF

Chad Ackerley
D: 480.889.2570
M: 602.329.6444
cackerley@cpiaz.com