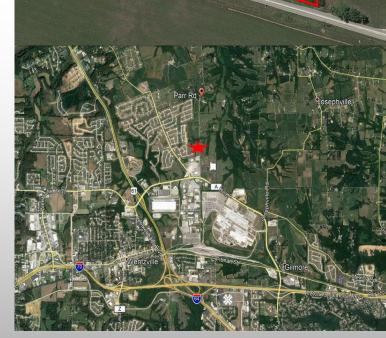

## FOR SALE

- 4.56 Acres (Zoned Light Industrial)
- All public utilities available with annexation into the City of Wentzville
- Natural gas available
- Located just off of Highway A (next to Ranken Tech) and just 1/4 mile from the General Motors Plant
- Flat to gently rolling topography (easy to develop)
- 460 ft. of road frontage along Parr Road
- Quick access to/from major highways