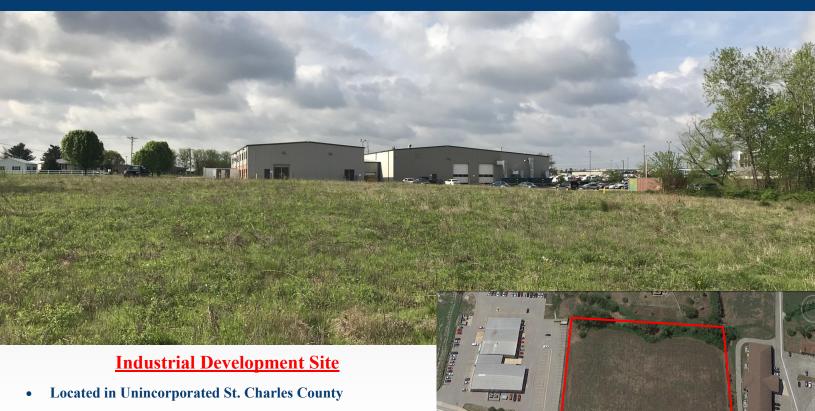

## FOR SALE

- 4.56 Acres (Zoned Light Industrial)
- All public utilities available with annexation into the City of Wentzville
- Natural gas available
- Located just off of Highway A (next to Ranken Tech) and just 1/4 mile from the General Motors Plant
- Flat to gently rolling topography (easy to develop)
- 460 ft. of road frontage along Parr Road
- Quick access to/from major highways

Potential Uses Include: Office/warehouse buildings, RV & Boat storage or possible self-storage facility

Asking Price-\$546,242 / \$2.75 s/f

Leahy Properties, LLC Harry Daw 314.833.8335 hdaw@leahypropertiesllc.com www.leahypropertiesllc.com