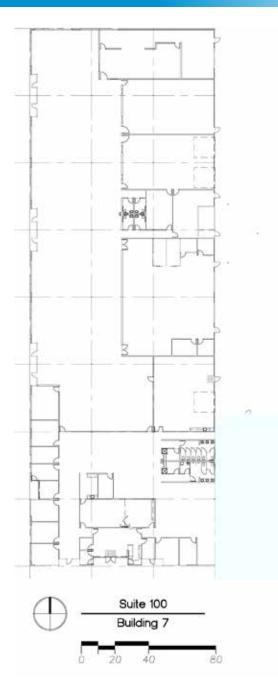

#### Floor Plan

### The Property

- 37,404 SF of manufacturing/flex space
  - ±20,792 SF traditional drop ceiling flex space
  - ±8,111 SF traditional office
  - ±3,800 SF traditional warehouse
  - ±4,700 SF clean room
- Divisible to approximately 25,000 SF
- Parking Ratio: Four stalls per 1,000 SF (4:1000)
- 3 grade doors
- 2 dock doors
- 18' clear height
- Asking Rate: \$0.75, NNN on the total 37,404 SF