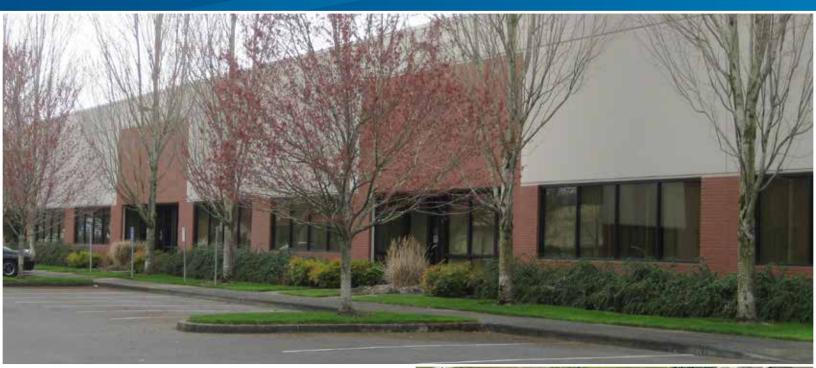

## FOR LEASE > BUILDING 7 - SUITE 100 West Union Business Park

21333 NW JACOBSON ROAD HILLSBORO, OREGON 97124

### The Property

- 37,404 SF of manufacturing/flex space
  - ±20,792 SF traditional drop ceiling flex space
  - ±8,111 SF traditional office
  - ±3,800 SF traditional warehouse
  - ±4,700 SF clean room
- Divisible to approximately 25,000 SF
- Parking Ratio: Four stalls per 1,000 SF (4:1000)
- 3 grade doors
- 2 dock doors
- 18' clear height
- Asking Rate: \$0.75, NNN on the total 37,404 SF