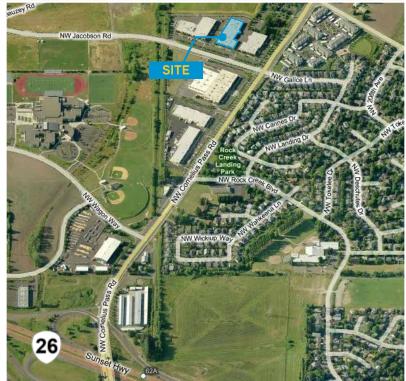

## FOR LEASE > BUILDING 7 - SUITE 100 West Union Business Park

21333 NW JACOBSON ROAD HILLSBORO, OREGON 97124

# West Union Business Park

21333 NW JACOBSON ROAD HILLSBORO, OREGON 97124