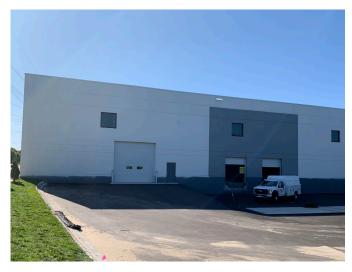

## PROPERTY HIGHLIGHTS

- **BRAND NEW CONSTRUCTION!**
- 17,280 Sq. Ft. Available Now
- 28' Clear Height
- Office Space Build-to-Suit
- Flexible Zoning to Accommodate all Industrial Uses

11201 XEON STREET NW | COON RAPIDS, MN 55448