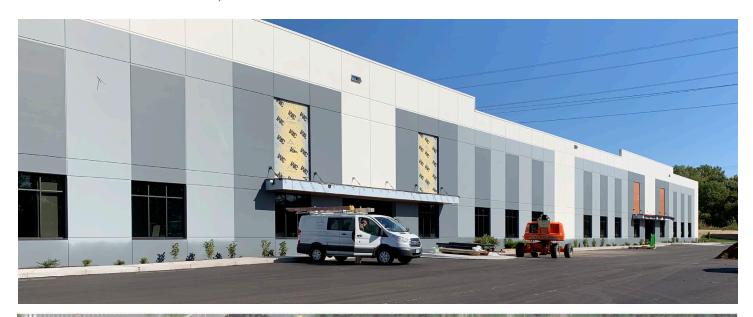

# XEON INDUSTRIAL BUILDING Newmark Knight Frank

11201 XEON STREET NW | COON RAPIDS, MN 55448

## PROPERTY HIGHLIGHTS

- **BRAND NEW CONSTRUCTION!**
- 17,280 Sq. Ft. Available Now
- 28' Clear Height
- Office Space Build-to-Suit
- Flexible Zoning to Accommodate all Industrial Uses

11201 XEON STREET NW | COON RAPIDS, MN 55448