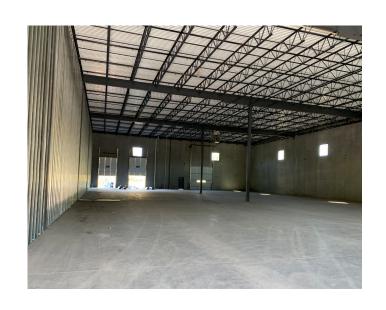

t.

### **LEASE RATES:**

\$10.00 Per Sq. Ft. - Office (Build-to-Suit) \$5.25 Per Sq. Ft. - Warehouse \$0.89 Per Sq. Ft. - 2019 Tax & CAM

### **AVAILABLE:**

Now

## **CLEAR HEIGHT:**

28'

#### **COLUMN SPACING:**

45'x48'

## PROPERTY HIGHLIGHTS

- **BRAND NEW CONSTRUCTION!**
- 17,280 Sq. Ft. Available Now
- 28' Clear Height
- Office Space Build-to-Suit
- Flexible Zoning to Accommodate all Industrial Uses





11201 XEON STREET NW | COON RAPIDS, MN 55448

# LEASING SPEC SHEET

## **AVAILABLE SPACE:**

17,280 Sq. Ft.

# **LEASE RATES:**

\$10.00 Per Sq. Ft. - Office (Build-to-Suit) \$5.25 Per Sq. Ft. - Warehouse \$0.89 Per Sq. Ft. - 2019 Tax & CAM



\$8,841.60

## **CLEAR HEIGHT:**

28'

# **LOADING:**

Two (2) 8'x10' Dock Doors One (1) 14'x14' Drive-In Door

# **AVAILABLE:**

Now







11201 XEON STREET NW | COON RAPIDS, MN 55448



11201 XEON STREET NW | COON RAPIDS, MN 55448

# AERIAL MAP



11201 XEON STREET NW | COON RAPIDS, MN 55448





#### **DAN FRIEDNER**

Managing Director D +1 612 430 9991 M +1 612 599 7864 dan.friedner@ngkf.com

#### **JAY CHMIELESKI**

Managing Director D +1 612 430 9982 M +1 612 275 3772 jay.chmieleski@ngkf.com

#### **PATRICK CULLEN**

patrick.cullen@ngkf.com

Associate D +1 612 430 9995 M +1 651 308 4271

www.ngkf.com

Newmark Knight Frank