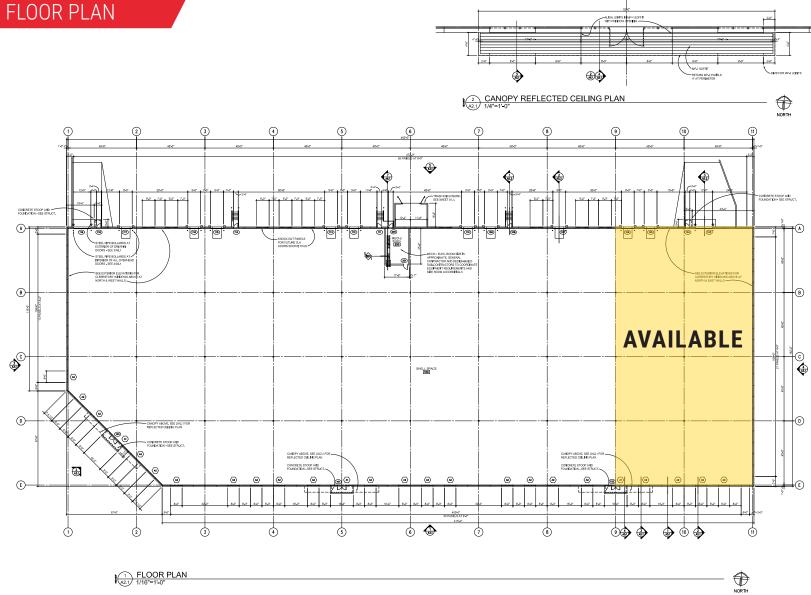

## **AVAILABLE SPACE:**

17,280 Sq. Ft.

#### **COLUMN SPACING:**

45'x48'

# **LOADING:**

Two (2) 8'x10' Dock Doors One (1) 14'x14' Drive-In Door