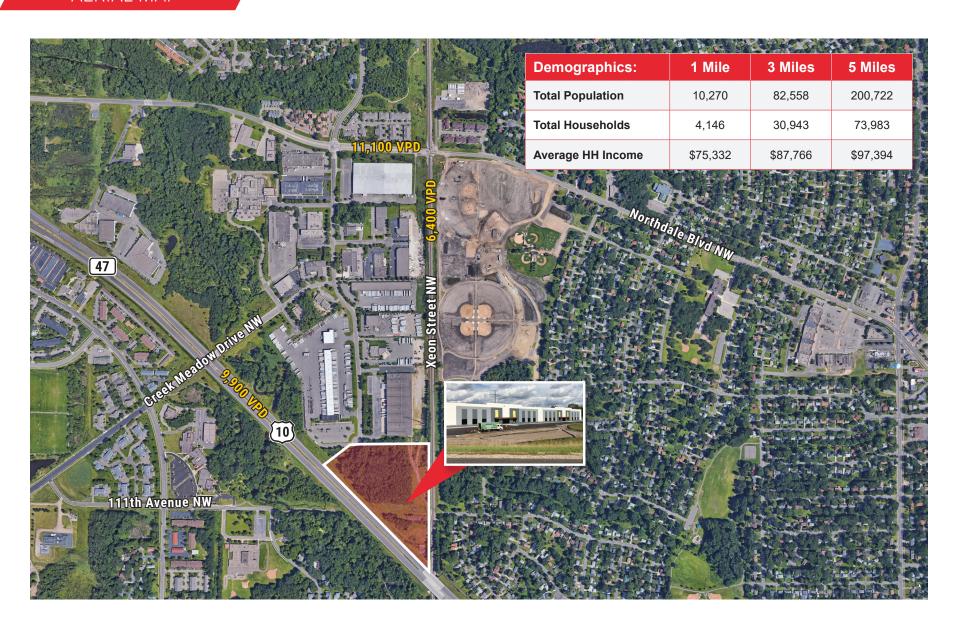

er Sq. Ft. - 2019 Tax & CAM

### **AVAILABLE:**

Now

## **CLEAR HEIGHT:**

28'

#### **COLUMN SPACING:**

45'x48'

## PROPERTY HIGHLIGHTS

- **BRAND NEW CONSTRUCTION!**
- 17,280 Sq. Ft. Available Now
- 28' Clear Height
- Office Space Build-to-Suit
- Flexible Zoning to Accommodate all Industrial Uses





11201 XEON STREET NW | COON RAPIDS, MN 55448

# LEASING SPEC SHEET

## **AVAILABLE SPACE:**

17,280 Sq. Ft.

# **LEASE RATES:**

\$10.00 Per Sq. Ft. - Office (Build-to-Suit) \$5.25 Per Sq. Ft. - Warehouse \$0.89 Per Sq. Ft. - 2019 Tax & CAM



\$8,841.60

## **CLEAR HEIGHT:**

28'

# **LOADING:**

Two (2) 8'x10' Dock Doors One (1) 14'x14' Drive-In Door

# **AVAILABLE:**

Now







11201 XEON STREET NW | COON RAPIDS, MN 55448



11201 XEON STREET NW | COON RAPIDS, MN 55448

# AERIAL MAP



11201 XEON STREET NW | COON RAPIDS, MN 55448





#### **DAN FRIEDNER**

Managing Director D +1 612 430 9991 M +1 612 599 7864 dan.friedner@ngkf.com

#### **JAY CHMIELESKI**

Managing Director D +1 612 430 9982 M +1 612 275 3772 jay.chmieleski@ngkf.com

#### **PATRICK CULLEN**

patrick.cullen@ngkf.com

Associate D +1 612 430 9995 M +1 651 308 4271

www.ngkf.com

Newmark Knight Frank