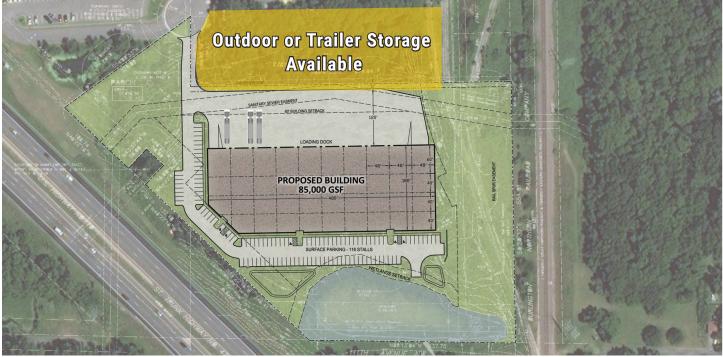

ow

## **CLEAR HEIGHT:**

28'

#### **COLUMN SPACING:**

45'x48'

## PROPERTY HIGHLIGHTS

- **BRAND NEW CONSTRUCTION!**
- 17,280 Sq. Ft. Available Now
- 28' Clear Height
- Office Space Build-to-Suit
- Flexible Zoning to Accommodate all Industrial Uses





11201 XEON STREET NW | COON RAPIDS, MN 55448

# LEASING SPEC SHEET

## **AVAILABLE SPACE:**

17,280 Sq. Ft.

# **LEASE RATES:**

\$10.00 Per Sq. Ft. - Office (Build-to-Suit) \$5.25 Per Sq. Ft. - Warehouse \$0.89 Per Sq. Ft. - 2019 Tax & CAM



\$8,841.60

## **CLEAR HEIGHT:**

28'

# **LOADING:**

Two (2) 8'x10' Dock Doors One (1) 14'x14' Drive-In Door

# **AVAILABLE:**

Now







11201 XEON STREET NW | COON RAPIDS, MN 55448



11201 XEON STREET NW | COON RAPIDS, MN 55448

# AERIAL MAP



11201 XEON STREET NW | COON RAPIDS, MN 55448





#### **DAN FRIEDNER**

Managing Director D +1 612 430 9991 M +1 612 599 7864 dan.friedner@ngkf.com

#### **JAY CHMIELESKI**

Managing Director D +1 612 430 9982 M +1 612 275 3772 jay.chmieleski@ngkf.com

#### **PATRICK CULLEN**

patrick.cullen@ngkf.com

Associate D +1 612 430 9995 M +1 651 308 4271

www.ngkf.com

Newmark Knight Frank