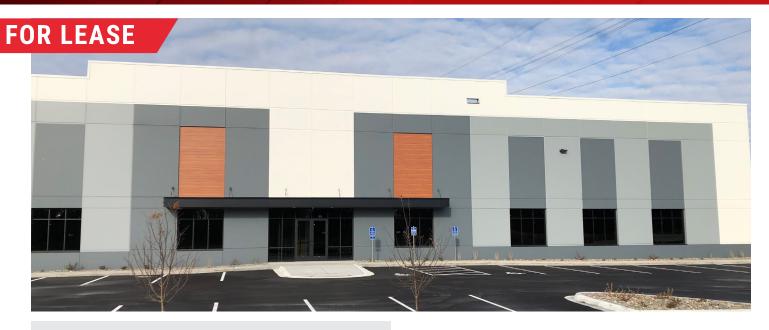

# XEON INDUSTRIAL BUILDING Newmark Knight Frank

11201 XEON STREET NW | COON RAPIDS, MN 55448

## PROPERTY HIGHLIGHTS

- **BRAND NEW CONSTRUCTION!**
- 17,280 Sq. Ft. Available Now
- 28' Clear Height
- Office Space Build-to-Suit
- Flexible Zoning to Accommodate all Industrial Uses

11201 XEON STREET NW | COON RAPIDS, MN 55448