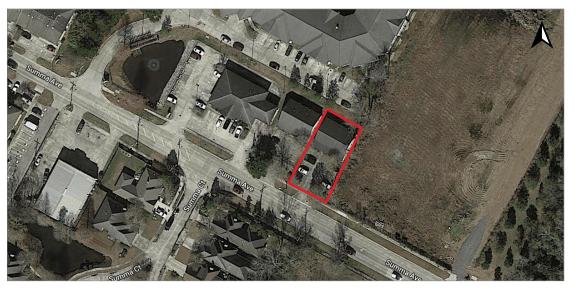

## **Renovated Office Building** in Health District

8631 Summa Avenue, Baton Rouge, LA

Available

### **Nearby Landmarks**

Medical: Baton Rouge General Medical Center, Our Lady of the Lake Regional Medical Center, Ochsner Medical Complex at the Grove

Shopping/Dining: Mall of Louisiana (includes Macy's, JCPenney, Dillard's, Dick's Sporting Goods, AMC Theatres, Best Buy, J. Alexander's, LongHorn Steakhouse, Cheesecake Bistro by Copeland, Red Lobster, Red Robin, BJ's Restaurant & Brewhouse, and many more!)