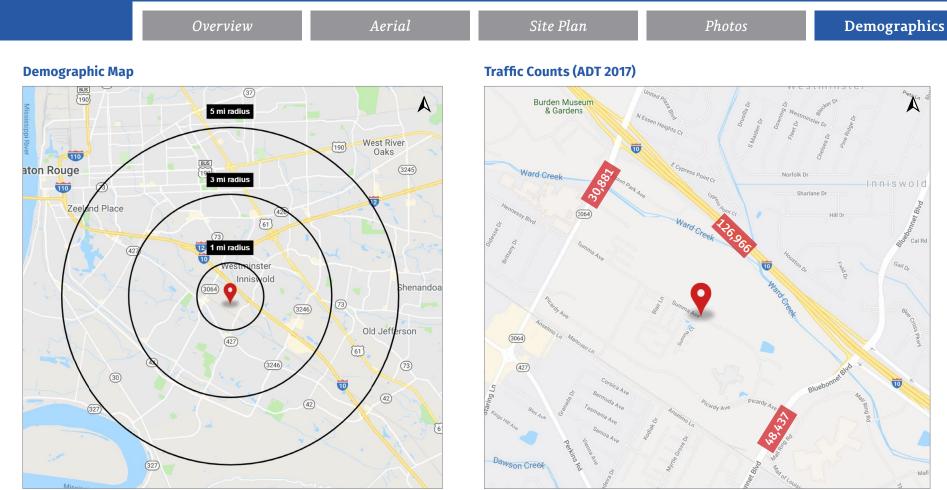

## Renovated Office Building in Health District

8631 Summa Avenue, Baton Rouge, LA

| 2019 Demographics | 1 mi.    | 3 mi.    | 5 mi.    |
|-------------------|----------|----------|----------|
| Population        | 5,288    | 66,991   | 183,440  |
| Avg. HH Income    | \$84,692 | \$96,096 | \$82,160 |