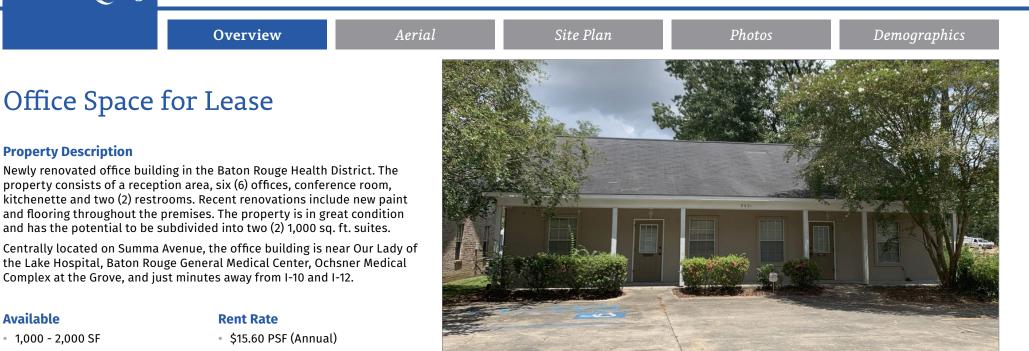

**Property Description** 

## **Renovated Office Building** in Health District

8631 Summa Avenue, Baton Rouge, LA

Available

#### **Office Amenities**

• 1,000 - 2,000 SF

- **Reception Area**
- 6 Offices
- Conference Room
- Kitchenette
- 2 Restrooms
- 10 Parking Spaces