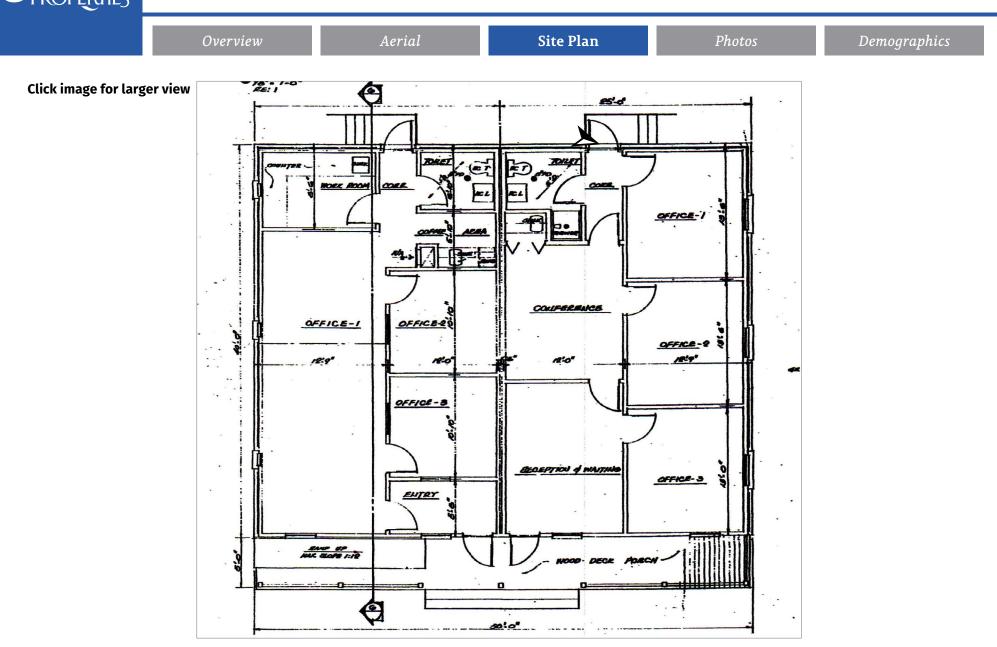

#### **Office Amenities**

• 1,000 - 2,000 SF

- **Reception Area**
- 6 Offices
- Conference Room
- Kitchenette
- 2 Restrooms
- 10 Parking Spaces

## Renovated Office Building in Health District

8631 Summa Avenue, Baton Rouge, LA

stirlingproperties.com f 🎔 🞯 in

Justin Langlois, CCIM Office: 225-926-4481 Direct: 225-329-0287

jlanglois@stirlingprop.com