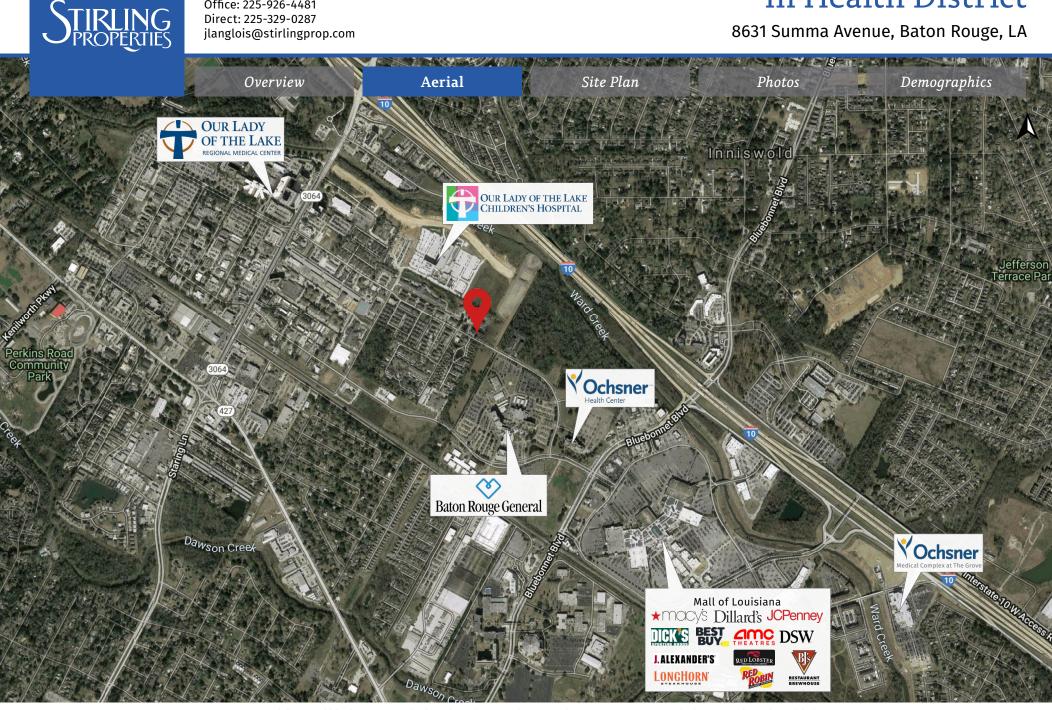

### **Nearby Landmarks**

Medical: Baton Rouge General Medical Center, Our Lady of the Lake Regional Medical Center, Ochsner Medical Complex at the Grove

Shopping/Dining: Mall of Louisiana (includes Macy's, JCPenney, Dillard's, Dick's Sporting Goods, AMC Theatres, Best Buy, J. Alexander's, LongHorn Steakhouse, Cheesecake Bistro by Copeland, Red Lobster, Red Robin, BJ's Restaurant & Brewhouse, and many more!)

## Renovated Office Building in Health District

8631 Summa Avenue, Baton Rouge, LA

f У 💿 in stirlingproperties.com

**Justin Langlois, CCIM** Office: 225-926-4481

Direct: 225-329-0287

jlanglois@stirlingprop.com