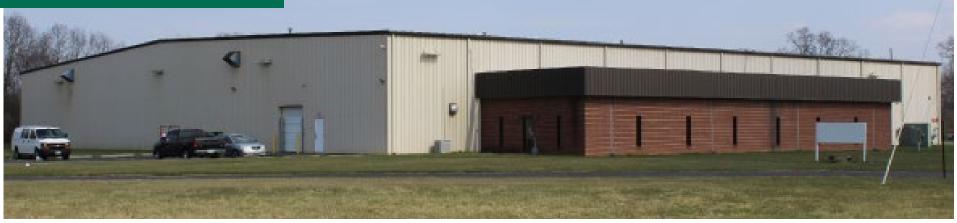

# **400 INDUSTRY DRIVE**

CARLISLE, OH 45005

7.6 ACRES AVAILABLE

# **PROPERTY FEATURES**

- + 44,485 square feet available
- + 3,193 square feet of office
- + Excess acreage for building and/or parking expansion

- + Clear height 20'-24'
- + 3 Phase power, 2,000 amps
- + Built in 1991
- + T-8 motion sensor lighting

- + Two (2) one-ton cranes and two (2) two-ton cranes
- + Three (3) docks, three (3) drive-ins
- + Rail possible