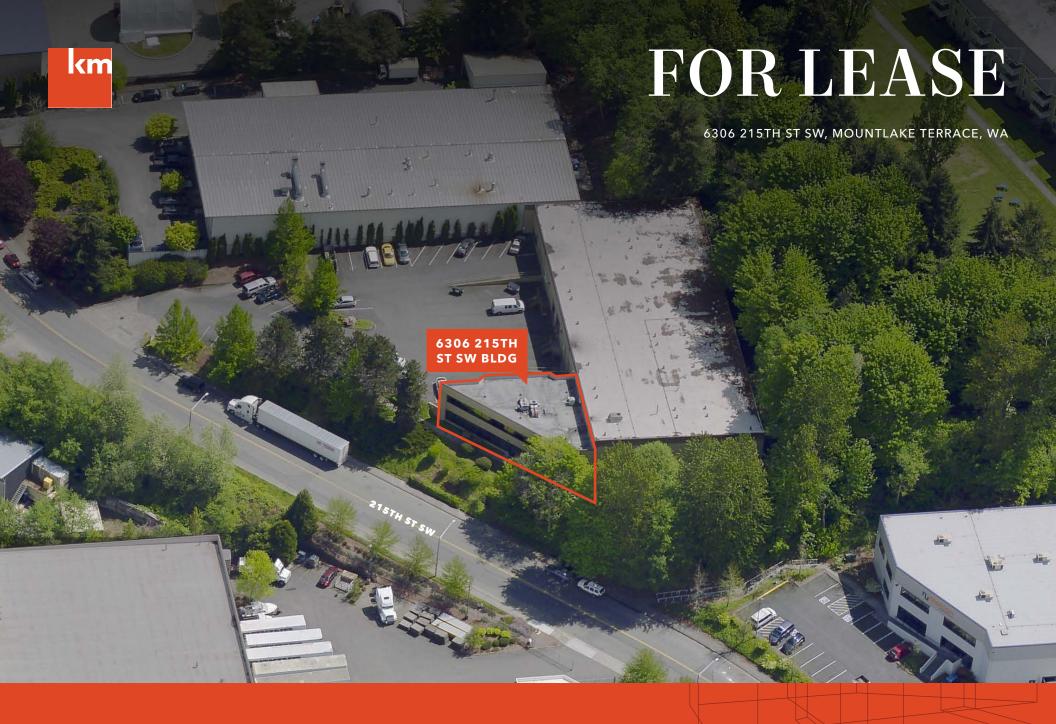

## 6306 215th St SW Building

6306 215TH ST SW, MOUNTLAKE TERRACE, WA

2,375 SF

**OFFICE SPACE** 

\$1.00/SF, NNN

**RENTAL RATE** 

LOCATED JUST OFF I-5 AT 220TH STREET EXIT

**ACCESS** 