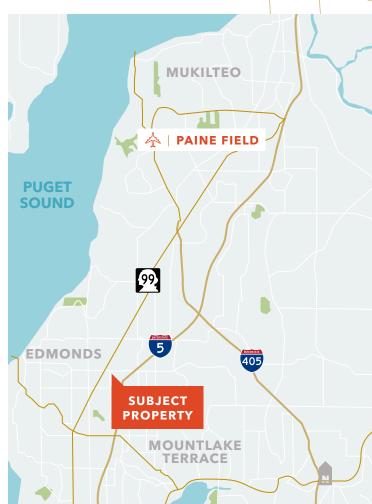

## 6306 215th St SW Building

6306 215TH ST SW, MOUNTLAKE TERRACE, WA

2,375 SF

**OFFICE SPACE** 

\$1.00/SF, NNN

**RENTAL RATE** 

LOCATED JUST OFF I-5 AT 220TH STREET EXIT

**ACCESS** 