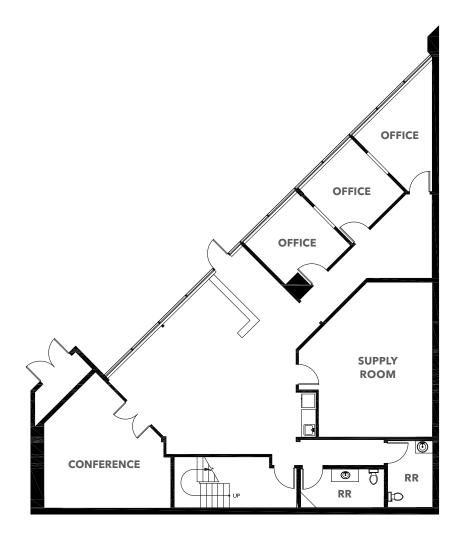

## 6306 215th St SW Building

6306 215TH ST SW, MOUNTLAKE TERRACE, WA

2,375 SF

**OFFICE SPACE** 

\$1.00/SF, NNN

**RENTAL RATE** 

LOCATED JUST OFF I-5 AT 220TH STREET EXIT

**ACCESS** 