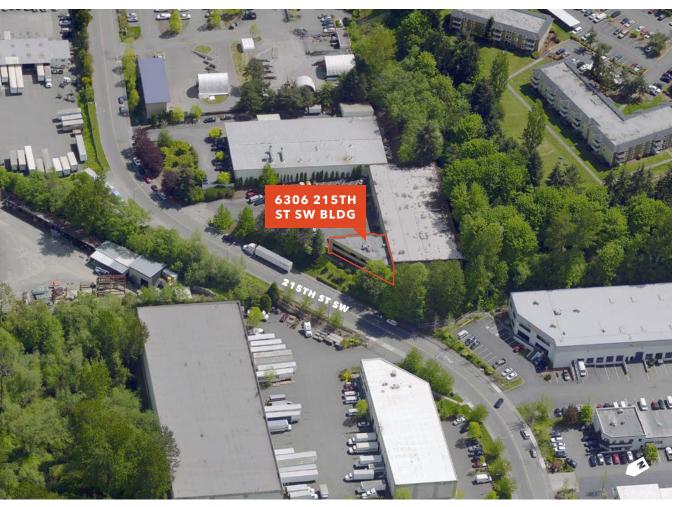

## 6306 215th St SW Building

6306 215TH ST SW, MOUNTLAKE TERRACE, WA

2,375 SF

**OFFICE SPACE** 

\$1.00/SF, NNN

**RENTAL RATE** 

LOCATED JUST OFF I-5 AT 220TH STREET EXIT

**ACCESS** 