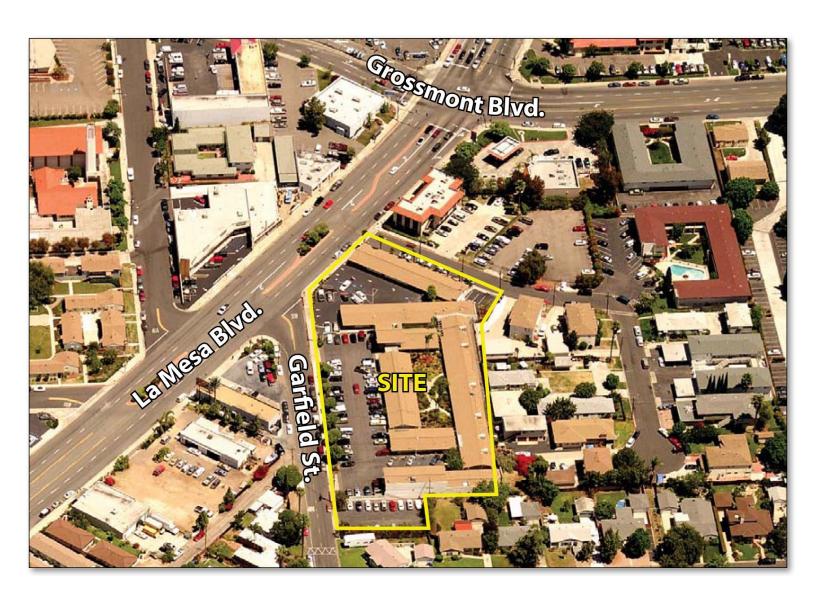

### FOR LEASE

## La Mesa Medical Center

8875 La Mesa Blvd/5110 Garfield Street La Mesa, Ca 91941





#### **FEATURES**

- Only 2 Suites Remaining
- Immediate Occupancy
- 950 SF Medical/Dental
- 1,458 SF Fully Improved Medical Suite
- Close Proximity to I-8, CA-125, Grossmont Hospital and Grossmont Shopping Center
- On-Site Pharmacy | Ample Parking
- Many Building Improvements Recently Completed

#### **LEASE RATE**

Only \$1.75/SF Modified Gross

### Stephen Dok

Vice President/Healthcare Practice Group Lic #01019216 858.453.3303 sdok@voitco.com

### **AVAILABILITY**

Single Story Freestanding Building 3,852 RSF



# FOR LEASE

# La Mesa Medical Center

8875 La Mesa Blvd/5110 Garfield Street La Mesa, Ca 91941

#### **AERIAL VIEW**



### Stephen Dok

Vice President/Healthcare Practice Group Lic #01019216 858.453.3303 sdok@voitco.com



4370 La Jolla Village Dr., Suite 990, San Diego, CA 92122 · 858.453.0505 · 858.453.1981 Fax · Lic #01333376 | www.voitco.com

# FOR LEASE

# La Mesa Medical Center

8875 La Mesa Blvd/5110 Garfield Street La Mesa, Ca 91941

### **AERIAL VIEW**



#### Stephen Dok

Vice President/Healthcare Practice Group Lic #01019216 858.453.3303 sdok@voitco.com



4370 La Jolla Village Dr., Suite 990, San Diego, CA 92122 · 858.453.0505 · 858.453.1981 Fax · Lic #01333376 | www.voitco.com