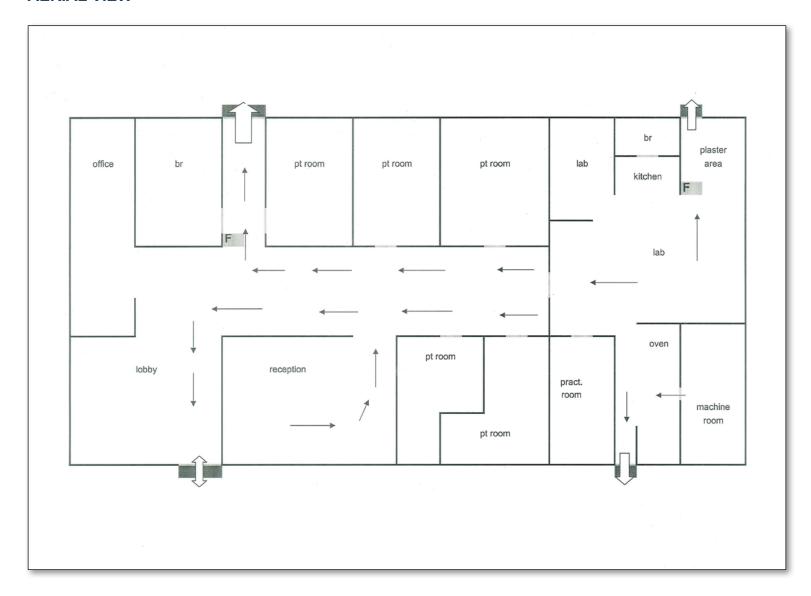

#### **FEATURES**

- Only 2 Suites Remaining
- Immediate Occupancy
- 950 SF Medical/Dental
- 1,458 SF Fully Improved Medical Suite
- Close Proximity to I-8, CA-125, Grossmont Hospital and Grossmont Shopping Center
- On-Site Pharmacy | Ample Parking
- Many Building Improvements Recently Completed

### **AVAILABILITY**

Single Story Freestanding Building 3,852 RSF