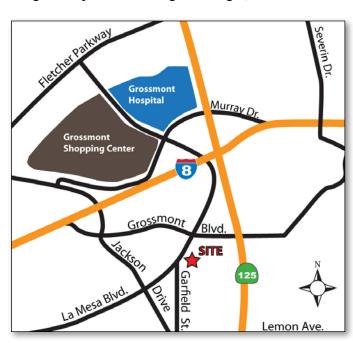

#### **FEATURES**

- Only 2 Suites Remaining
- Immediate Occupancy
- 950 SF Medical/Dental
- 1,458 SF Fully Improved Medical Suite
- Close Proximity to I-8, CA-125, Grossmont Hospital and Grossmont Shopping Center
- On-Site Pharmacy | Ample Parking
- Many Building Improvements Recently Completed