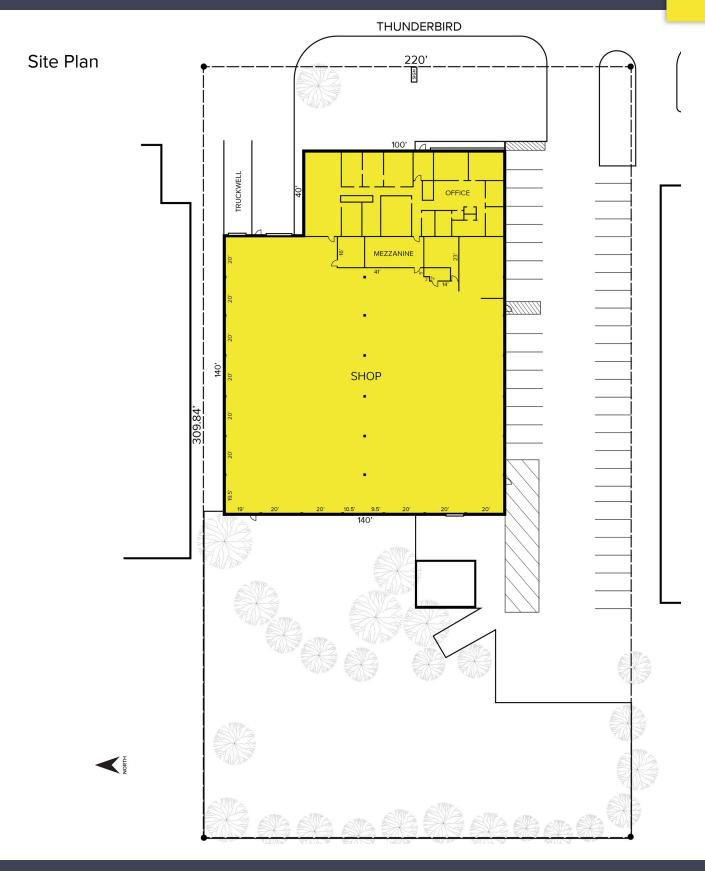

Floor Plan

NORTH

### **PROPERTY FEATURES**

- 23,600 square feet available
- 4,000 square feet of office
- 18' 20'7" clear height
- (2) 8x10, 12x14 grade level doors, (1) truckwell
- Zoned Integrated Business
- 42 parking spaces
- 277 amps, 480 volts power, buss duct
- Solid manufacturing building
- Room for expansion or more parking
- Lease Rate: \$6.36/sq.ft NNN
- Sale Price: \$1,475,000 (\$62.50/sq.ft.)