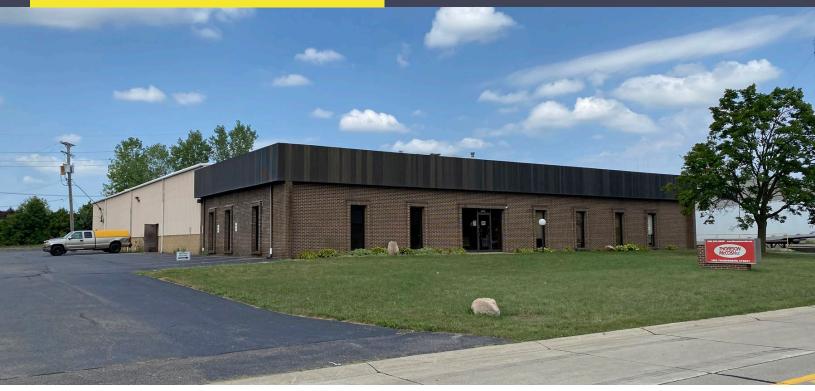

## 1885 THUNDERBIRD STREET TROY, MICHIGAN

INDUSTRIAL FOR SALE OR LEASE 23,600 Square Feet Available

### **PROPERTY FEATURES**

- 23,600 square feet available
- 4,000 square feet of office
- 18' 20'7" clear height
- (2) 8x10, 12x14 grade level doors, (1) truckwell
- Zoned Integrated Business
- 42 parking spaces
- 277 amps, 480 volts power, buss duct
- Solid manufacturing building
- Room for expansion or more parking
- Lease Rate: \$6.36/sq.ft NNN
- Sale Price: \$1,475,000 (\$62.50/sq.ft.)