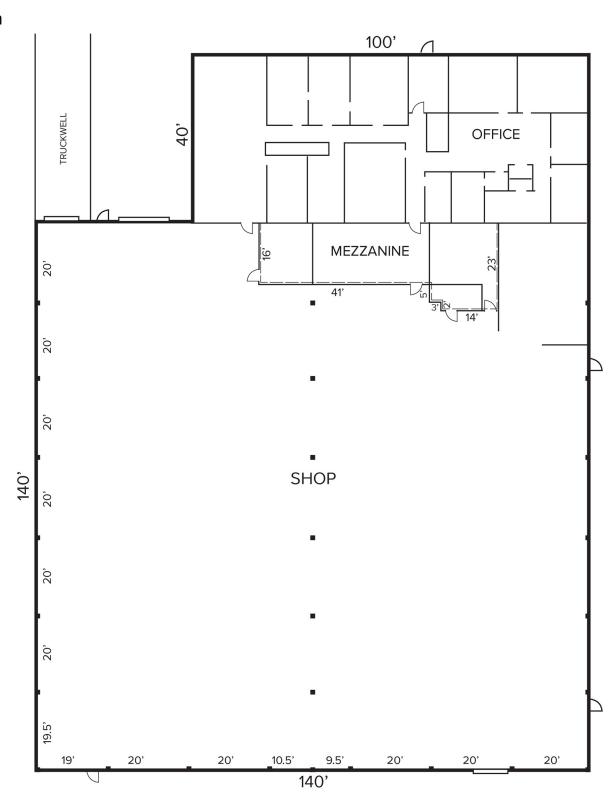

Floor Plan

NORTH

### **PROPERTY FEATURES**

- 23,600 square feet available
- 4,000 square feet of office
- 18' 20'7" clear height
- (2) 8x10, 12x14 grade level doors, (1) truckwell
- Zoned Integrated Business
- 42 parking spaces
- 277 amps, 480 volts power, buss duct
- Solid manufacturing building
- Room for expansion or more parking
- Lease Rate: \$6.36/sq.ft NNN
- Sale Price: \$1,475,000 (\$62.50/sq.ft.)