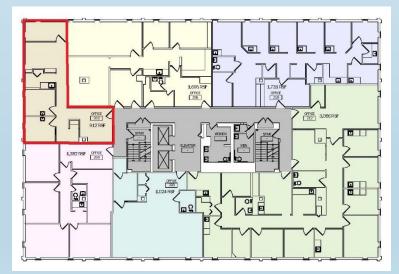

ke Street
- Restaurants and amenities within walking distance
- Numerous well-established medical practices in building
- Generous build-out allowances
- Several suites already built out for medical or dental uses
- Ample free surface parking available

#### Opportunity

Suite LL1 – 3586 sq. ft., medical build out Suite 202 -- 912sq. ft., med spa build out Suite 307 -- 540sq. ft., office build out Suite 300 – 2061 sq. ft., medical build out Suite 401 -- 966 sq. ft., medical build out Suite 403 -- 1,198 sq. ft., medical build out Suite 409 -- 1,200 sq. ft., dental buildout Suite 410 -- 1522 sq. ft., dental build out

#### Rental Rate

Term

\$23-25 per sq. ft., full service, 3-10 years

Parking Ample free surface parking

#### Contact:









#### Second Floor Plan -5249 Duke St. 912 SF





# Third Floor Plan -5249 Duke St. Suite 307 – 540 SF. and Suite 300 – 2061 SF



## Fourth Floor Plan -5249 Duke St. 966 – 3686 SF





### **Aerial View**





### Various Photos



ADA Access to lower lobby



Lobby reception



Exterior showing retail amenities



Main elevator lobby