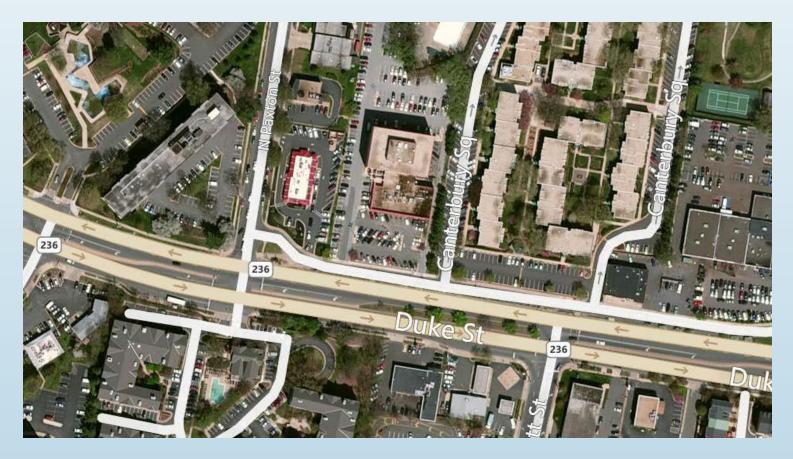

suites already built out for medical or dental uses
- Ample free surface parking available

#### Opportunity

Suite LL1 – 3586 sq. ft., medical build out Suite 202 -- 912sq. ft., med spa build out Suite 307 -- 540sq. ft., office build out Suite 300 – 2061 sq. ft., medical build out Suite 401 -- 966 sq. ft., medical build out Suite 403 -- 1,198 sq. ft., medical build out Suite 409 -- 1,200 sq. ft., dental buildout Suite 410 -- 1522 sq. ft., dental build out

#### Rental Rate

Term

\$23-25 per sq. ft., full service, 3-10 years

Parking Ample free surface parking

#### Contact:









#### Second Floor Plan -5249 Duke St. 912 SF





# Third Floor Plan -5249 Duke St. Suite 307 – 540 SF. and Suite 300 – 2061 SF



## Fourth Floor Plan -5249 Duke St. 966 – 3686 SF





### **Aerial View**





### Various Photos



ADA Access to lower lobby



Lobby reception



Exterior showing retail amenities



Main elevator lobby