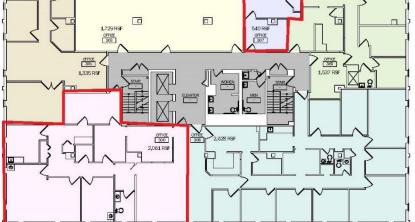

lished medical practices in building
- Generous build-out allowances
- Several suites already built out for medical or dental uses
- Ample free surface parking available

#### Opportunity

Suite LL1 – 3586 sq. ft., medical build out Suite 202 -- 912sq. ft., med spa build out Suite 307 -- 540sq. ft., office build out Suite 300 – 2061 sq. ft., medical build out Suite 401 -- 966 sq. ft., medical build out Suite 403 -- 1,198 sq. ft., medical build out Suite 409 -- 1,200 sq. ft., dental buildout Suite 410 -- 1522 sq. ft., dental build out

#### Rental Rate

Term

\$23-25 per sq. ft., full service, 3-10 years

Parking Ample free surface parking

#### Contact:









#### Second Floor Plan -5249 Duke St. 912 SF





# Third Floor Plan -5249 Duke St. Suite 307 – 540 SF. and Suite 300 – 2061 SF



## Fourth Floor Plan -5249 Duke St. 966 – 3686 SF





### **Aerial View**





### Various Photos



ADA Access to lower lobby



Lobby reception



Exterior showing retail amenities



Main elevator lobby