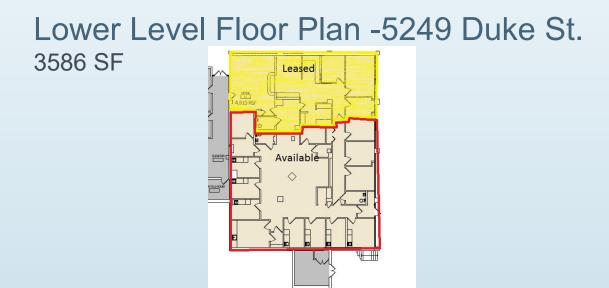

#### Opportunity

Suite LL1 – 3586 sq. ft., medical build out Suite 202 -- 912sq. ft., med spa build out Suite 307 -- 540sq. ft., office build out Suite 300 – 2061 sq. ft., medical build out Suite 401 -- 966 sq. ft., medical build out Suite 403 -- 1,198 sq. ft., medical build out Suite 409 -- 1,200 sq. ft., dental buildout Suite 410 -- 1522 sq. ft., dental build out