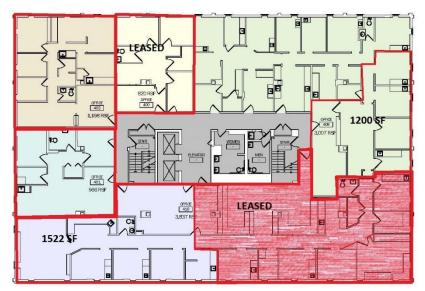

-out allowances
- Several suites already built out for medical or dental uses
- Ample free surface parking available

#### Opportunity

Suite LL1 – 3586 sq. ft., medical build out Suite 202 -- 912sq. ft., med spa build out Suite 307 -- 540sq. ft., office build out Suite 300 – 2061 sq. ft., medical build out Suite 401 -- 966 sq. ft., medical build out Suite 403 -- 1,198 sq. ft., medical build out Suite 409 -- 1,200 sq. ft., dental buildout Suite 410 -- 1522 sq. ft., dental build out

#### Rental Rate

Term

\$23-25 per sq. ft., full service, 3-10 years

Parking Ample free surface parking

#### Contact:









#### Second Floor Plan -5249 Duke St. 912 SF





# Third Floor Plan -5249 Duke St. Suite 307 – 540 SF. and Suite 300 – 2061 SF



## Fourth Floor Plan -5249 Duke St. 966 – 3686 SF





### **Aerial View**





### Various Photos



ADA Access to lower lobby



Lobby reception



Exterior showing retail amenities



Main elevator lobby