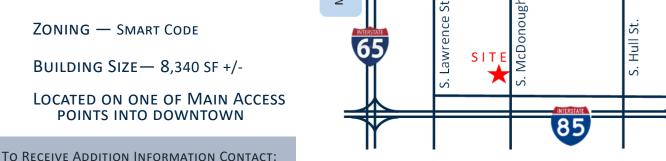

State Capitol

AVAILABLE — +/-850 SF—2,002 SF

VISIBILITY — EXCELLENT

PARKING — ON-SITE & AMPLE

**ZONING** — SMART CODE

Maxwell AFB

## **NEAL BRIGHT**

334.324.3000 NEAL@PARTNERSREALTY.INFO

12 W. JEFFERSON ST. MONTGOMERY, AL 36104 SURROUNDING AREA INCLUDES THE MONTGOMERY CEN-TRAL BUSINESS DISTRICT, PROFESSIONAL AND GOVERN-MENT OFFICES, EXCELLENT DINING AND SHOPPING OP-TIONS, AND 3 MILES FROM MAXWELL AIR FORCE BASE.