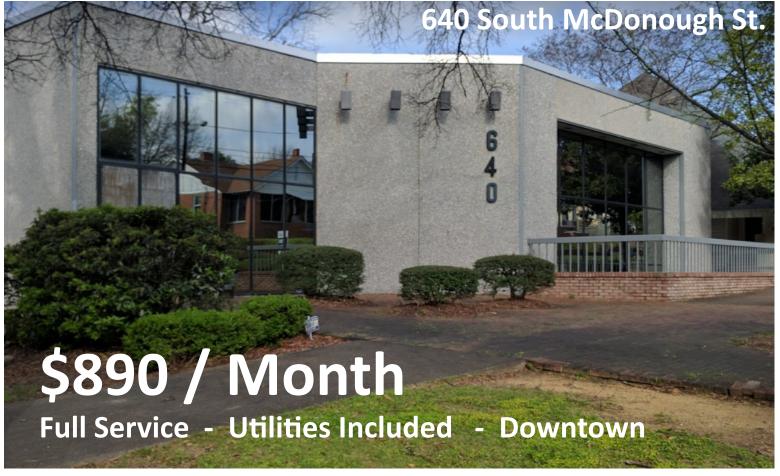

State Capitol

AVAILABLE — +/-850 SF—2,002 SF

VISIBILITY — EXCELLENT

PARKING — ON-SITE & AMPLE

**ZONING** — SMART CODE

Maxwell AFB