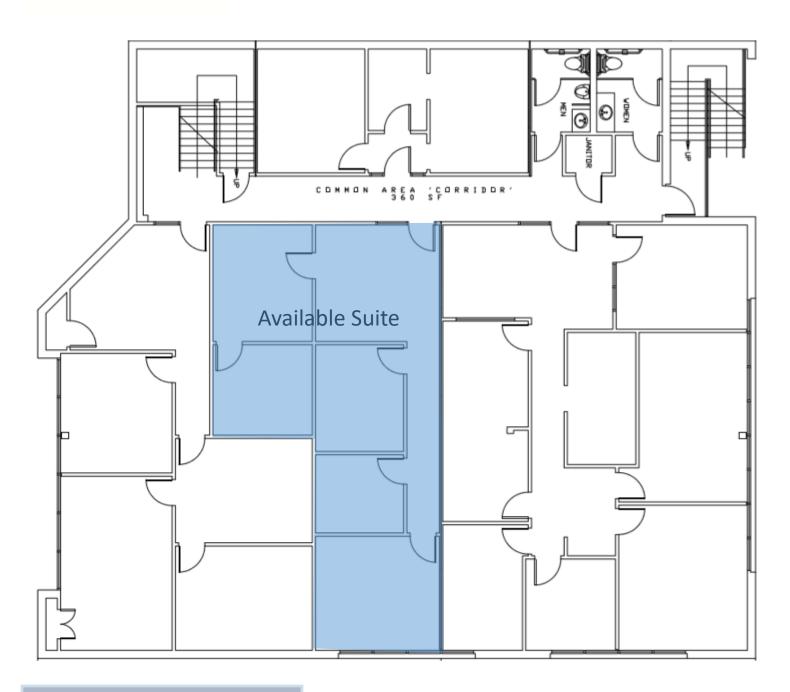

State Capitol

AVAILABLE — +/-850 SF—2,002 SF

VISIBILITY — EXCELLENT

PARKING — ON-SITE & AMPLE

**ZONING** — SMART CODE

Maxwell AFB