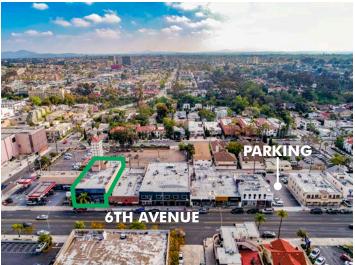

-TERM ONLY





#### **PROPERTY FEATURES**

- + 6,000 square feet of creative office space
- + Located in the heart of Hillcrest @ 6th Ave and Robinson St
- + Direct elevator access to suite
- + Walk to restaurants, shops, and bars
- + Excellent freeway access to Hwy 163, I-8 and I-5
- + 6 reserved parking spaces on block @ \$125 per space p/month
- + Asking rate of \$1.50 PSF monthly, plus utilities and janitorial service

### CONTACT ME

### MARC FREDERICK

Vice President +1 619 696 8336 marc.frederick@cbre.com Lic. 01429705 **CBRE, INC.** 4301 La Jolla Village Drive Suite 3000 San Diego, CA 92122 www.cbre.us/sandiego



# FOR LEASE 3785 6<sup>TH</sup> AVENUE, SUITE 200



### **INTERIOR PHOTOS**













# FOR LEASE 3785 6<sup>TH</sup> AVENUE, SUITE 200



## **EXTERIOR PHOTOS**









# FOR LEASE 3785 6<sup>TH</sup> AVENUE, SUITE 200



## FLOOR PLAN



© 2019 CBRE, Inc. All rights reserved. This information has been obtained from sources believed reliable, but has not been verified for accuracy or completeness. You should conduct a careful, independent investigation of the property and verify all information. Any reliance on this information is solely at your own risk. CBRE and the CBRE logo are service marks of CBRE, Inc. All other marks displayed on this document are the property of their respective owners. Photos herein are the property of their respective owners. Use of these images without the express written consent of the owner is prohibited.