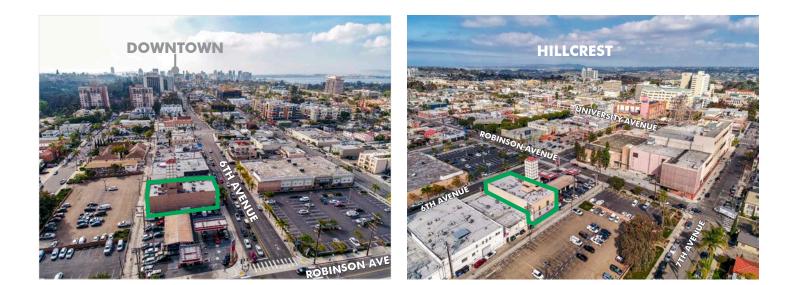

ERM ONLY





#### **PROPERTY FEATURES**

- + 6,000 square feet of creative office space
- + Located in the heart of Hillcrest @ 6th Ave and Robinson St
- + Direct elevator access to suite
- + Walk to restaurants, shops, and bars
- + Excellent freeway access to Hwy 163, I-8 and I-5
- + 6 reserved parking spaces on block @ \$125 per space p/month
- + Asking rate of \$1.50 PSF monthly, plus utilities and janitorial service

### CONTACT ME

### MARC FREDERICK

Vice President +1 619 696 8336 marc.frederick@cbre.com Lic. 01429705 **CBRE, INC.** 4301 La Jolla Village Drive Suite 3000 San Diego, CA 92122 www.cbre.us/sandiego



# FOR LEASE 3785 6<sup>TH</sup> AVENUE, SUITE 200



### **INTERIOR PHOTOS**













# FOR LEASE 3785 6<sup>TH</sup> AVENUE, SUITE 200



## **EXTERIOR PHOTOS**









# FOR LEASE 3785 6<sup>TH</sup> AVENUE, SUITE 200



## FLOOR PLAN



© 2019 CBRE, Inc. All rights reserved. This information has been obtained from sources believed reliable, but has not been verified for accuracy or completeness. You should conduct a careful, independent investigation of the property and verify all information. Any reliance on this information is solely at your own risk. CBRE and the CBRE logo are service marks of CBRE, Inc. All other marks displayed on this document are the property of their respective owners. Photos herein are the property of their respective owners. Use of these images without the express written consent of the owner is prohibited.