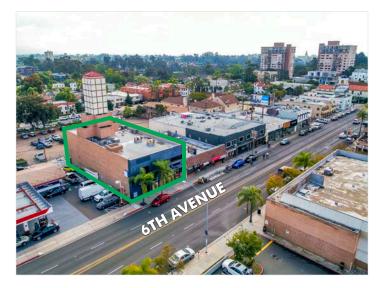

RT-TERM ONLY





#### **PROPERTY FEATURES**

- + 6,000 square feet of creative office space
- + Located in the heart of Hillcrest @ 6th Ave and Robinson St
- + Direct elevator access to suite
- + Walk to restaurants, shops, and bars
- + Excellent freeway access to Hwy 163, I-8 and I-5
- + 6 reserved parking spaces on block @ \$125 per space p/month
- + Asking rate of \$1.50 PSF monthly, plus utilities and janitorial service

### CONTACT ME

### MARC FREDERICK

Vice President +1 619 696 8336 marc.frederick@cbre.com Lic. 01429705 **CBRE, INC.** 4301 La Jolla Village Drive Suite 3000 San Diego, CA 92122 www.cbre.us/sandiego



# FOR LEASE 3785 6<sup>TH</sup> AVENUE, SUITE 200



### **INTERIOR PHOTOS**













# FOR LEASE 3785 6<sup>TH</sup> AVENUE, SUITE 200



## **EXTERIOR PHOTOS**









# FOR LEASE 3785 6<sup>TH</sup> AVENUE, SUITE 200



## FLOOR PLAN



© 2019 CBRE, Inc. All rights reserved. This information has been obtained from sources believed reliable, but has not been verified for accuracy or completeness. You should conduct a careful, independent investigation of the property and verify all information. Any reliance on this information is solely at your own risk. CBRE and the CBRE logo are service marks of CBRE, Inc. All other marks displayed on this document are the property of their respective owners. Photos herein are the property of their respective owners. Use of these images without the express written consent of the owner is prohibited.