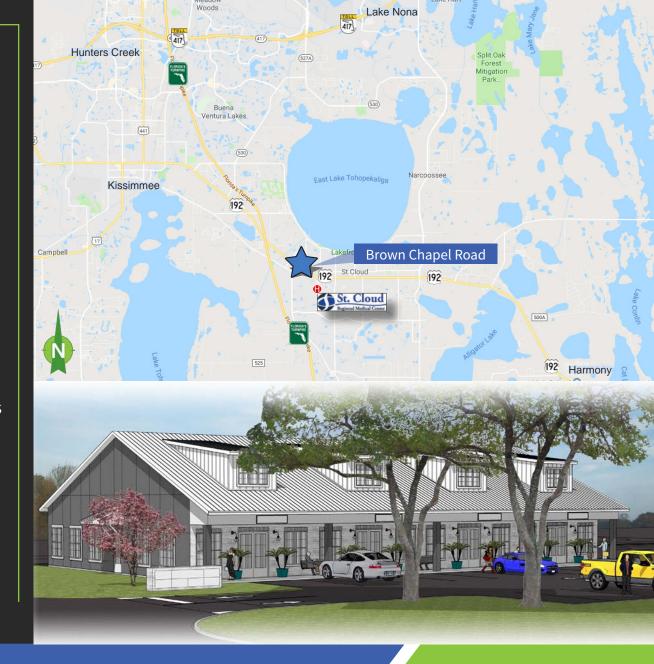

## THE PROPERTY

- 6,000± SF to-be-built professional office/medical building
- 5.0/1,000 SF parking ratio
- 1.80± acres zoned Commercial (City of Saint Cloud)
- Located on the northeast corner of Brown Chapel Road and US 192, just south of East Lake Toho
- Approximately 1/2 mile from St. Cloud Regional Medical Center
- Daily Traffic Count
  - US 192: 47,000 vehicles per day
  - Brown Chapel Road: 12,100 vehicles per day