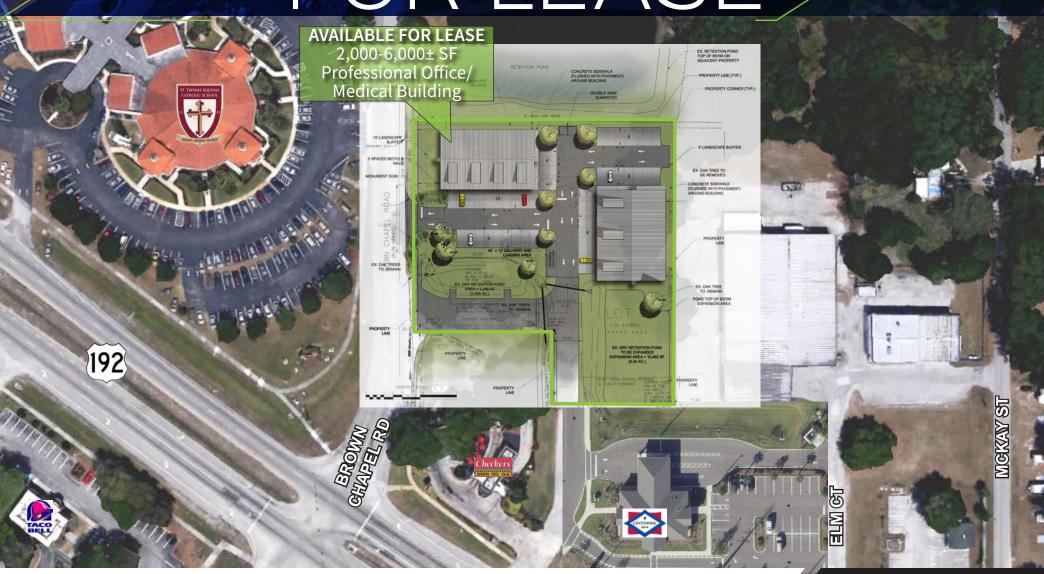

## THE PROPERTY

- 6,000± SF to-be-built professional office/medical building
- 5.0/1,000 SF parking ratio
- 1.80± acres zoned Commercial (City of Saint Cloud)
- Located on the northeast corner of Brown Chapel Road and US 192, just south of East Lake Toho
- Approximately 1/2 mile from St. Cloud Regional Medical Center
- Daily Traffic Count
  - US 192: 47,000 vehicles per day
  - Brown Chapel Road: 12,100 vehicles per day