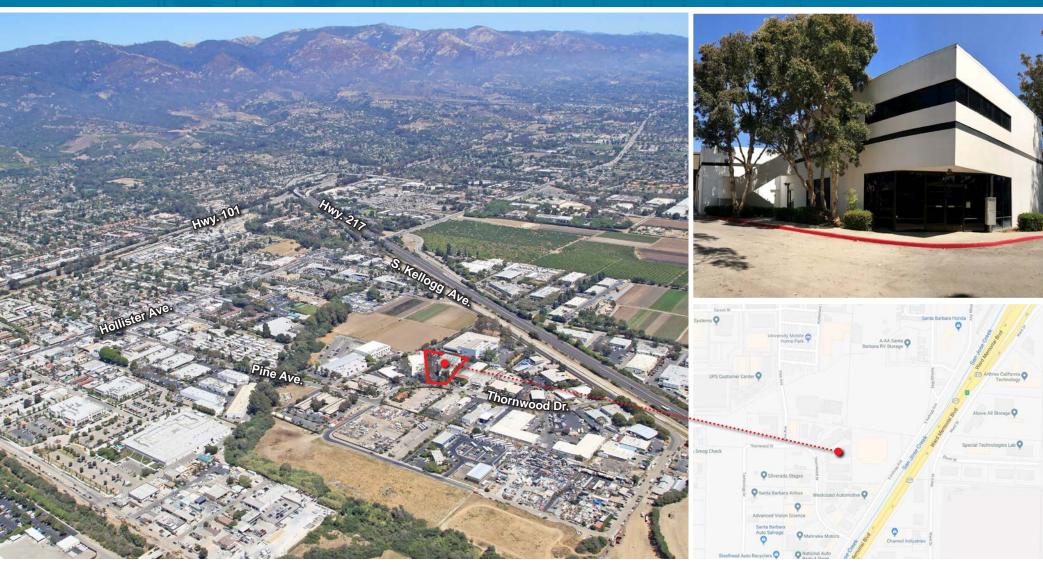

### FOR LEASE # ±20,794SF INDUSTRIAL/WAREHOUSE/OFFICE

5756 THORNWOOD DR. | GOLETA, CA 93117

This versatile ±20,794 SF industrial building, located in the M-1 zone, has 5 ground-level roll-up doors and 18 foot clear height. With limited industrial product on the South Coast, this building has the ability to accommodate shipping and distribution as well as industrial uses typical of the M-1 zone. The property has been renovated with new roof, warehouse has been gutted and is wide open. Offices have been re-done and the building has been painted.

# FOR LEASE # ±20,794SF INDUSTRIAL/WAREHOUSE/OFFICE 5756 THORNWOOD DR. | GOLETA, CA 93117