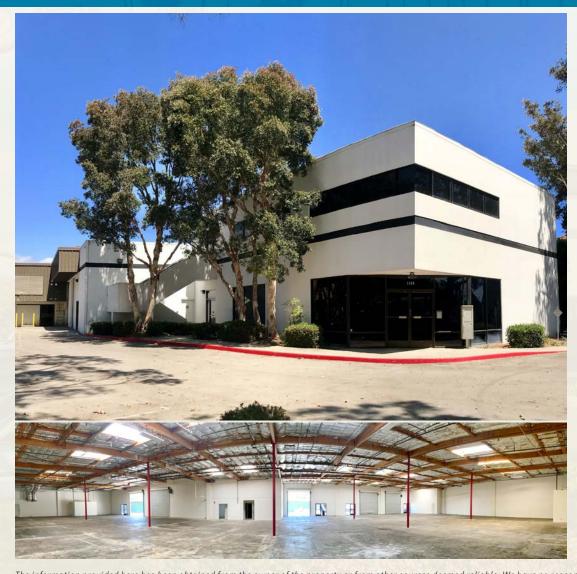

### FOR LEASE # ±20,794SF INDUSTRIAL/WAREHOUSE/OFFICE

5756 THORNWOOD DR. | GOLETA, CA 93117

This versatile ±20,794 SF industrial building, located in the M-1 zone, has 5 ground-level roll-up doors and 18 foot clear height. With limited industrial product on the South Coast, this building has the ability to accommodate shipping and distribution as well as industrial uses typical of the M-1 zone. The property has been renovated with new roof, warehouse has been gutted and is wide open. Offices have been re-done and the building has been painted.

### PROPERTY PHOTOS

The information provided here has been obtained from the owner of the property or from other sources deemed reliable. We have no reason to doubt its accuracy, but we do not quarantee it.