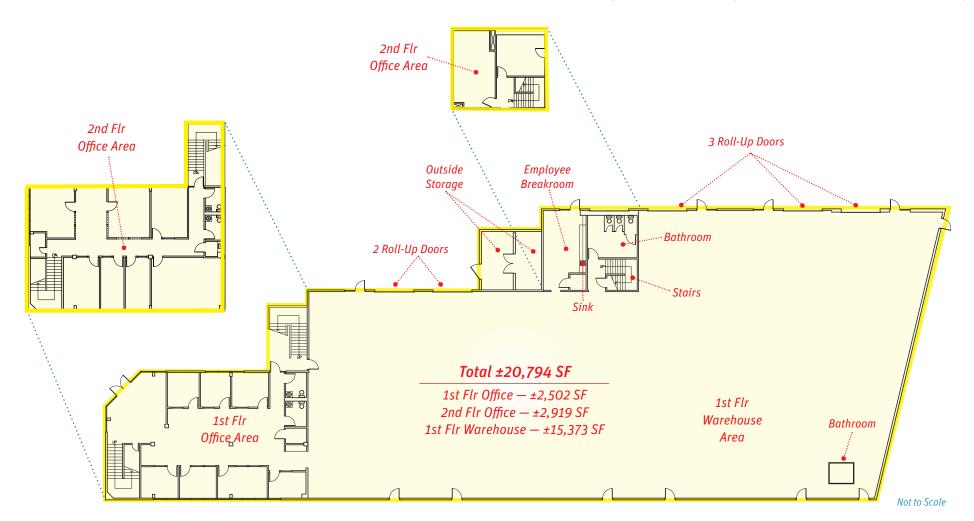

## FOR LEASE \* ±20,794SF INDUSTRIAL/WAREHOUSE/OFFICE 5756 THORNWOOD DR. | GOLETA, CA 93117

FLOOR PLAN | ±20,794 SF (FIRST & SECOND FLOORS)

The information provided here has been obtained from the owner of the property or from other sources deemed reliable. We have no reason to doubt its accuracy, but we do not guarantee it.