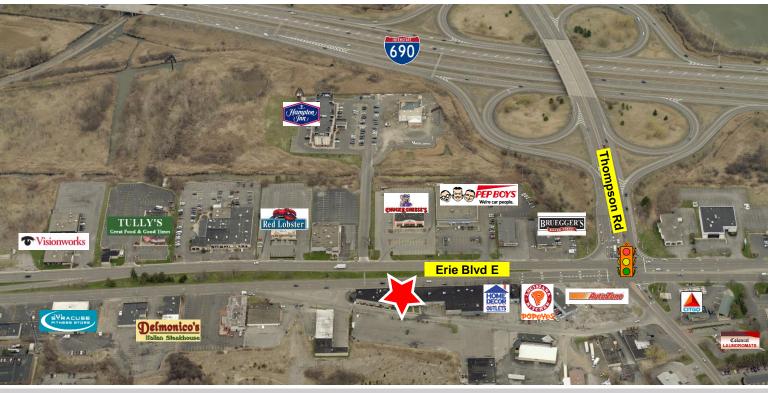

# FOR LEASE **3006 Erie Boulevard East**

Syracuse, New York 13224

ERIE BLVD RETAIL CORRIDOR - VIEW LOOKING EAST

Independently Owned and Operated / A Member of the Cushman & Wakefield Alliance Cushman & Wakefield Copyright 2015. No warranty or representation, express or implied, is made to the accuracy or completeness of the information contained herein, and same is submitted subject to errors, omissions, change of price, rental or other conditions, withdrawal without notice, and to any special listing conditions imposed by the property owner(s). As applicable, we make no representation as to the condition of the property (or properties) in question.