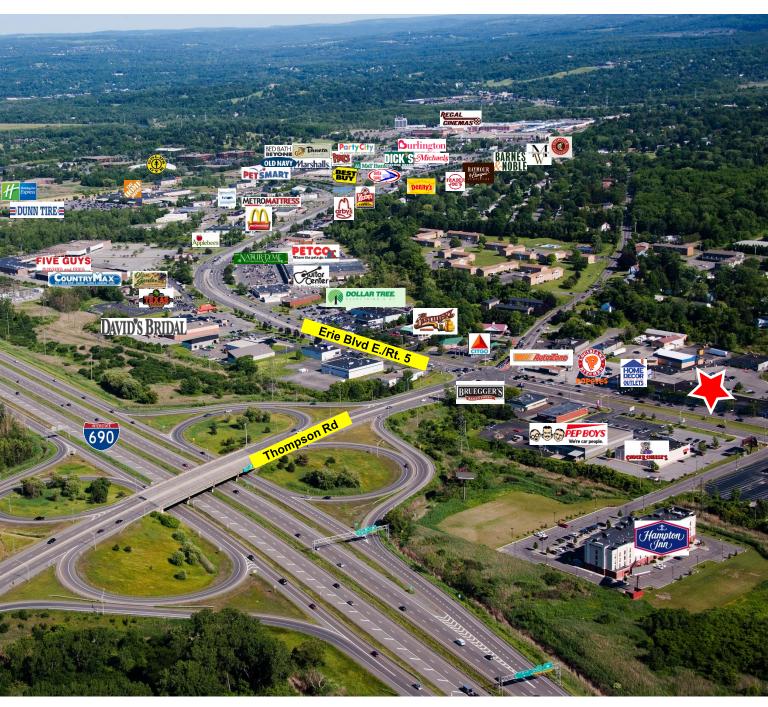

# FOR LEASE **3006 Erie Boulevard East**

Syracuse, New York 13224

ERIE BLVD RETAIL CORRIDOR - VIEW LOOKING EAST

Independently Owned and Operated / A Member of the Cushman & Wakefield Alliance Cushman & Wakefield Copyright 2015. No warranty or representation, express or implied, is made to the accuracy or completeness of the information contained herein, and same is submitted subject to errors, omissions, change of price, rental or other conditions, withdrawal without notice, and to any special listing conditions imposed by the property owner(s). As applicable, we make no representation as to the condition of the property (or properties) in question.