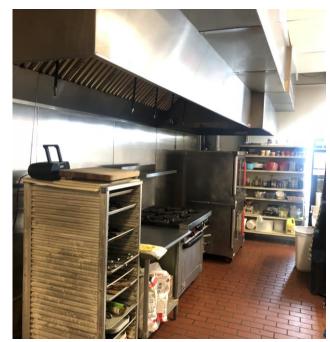

#### 1,995± SF Highly Visible Restaurant Space **Property Highlights**

- 1,995± SF restaurant/deli space
- · Great exposure, most visible space on Erie Blvd heading East
- · Plenty of parking available on Headson Drive
- · Fully equipped kitchen with walk-in cooler, freezer
- · Tremendous signage opportunity
- Minutes from LeMoyne College and Syracuse University
- Near corner of Erie Blvd E and Thompson Rd
- · Former tenants build out perfect for deli, restaurant or grocer

#### FOR LEASE 3006 Erie Boulevard East Syracuse, New York 13224

Hood ANSUL System

Deli

**Kitchen** 

Walk-in Cooler and Freezer

Independently Owned and Operated / A Member of the Cushman & Wakefield Alliance Cushman & Wakefield Copyright 2015. No warranty or representation, express or implied, is made to the accuracy or completeness of the information contained herein, and same is submitted subject to errors, omissions, change of price, rental or other conditions, withdrawal without notice, and to any special listing conditions imposed by the property owner(s). As applicable, we make no representation as to the condition of the property (or properties) in question.