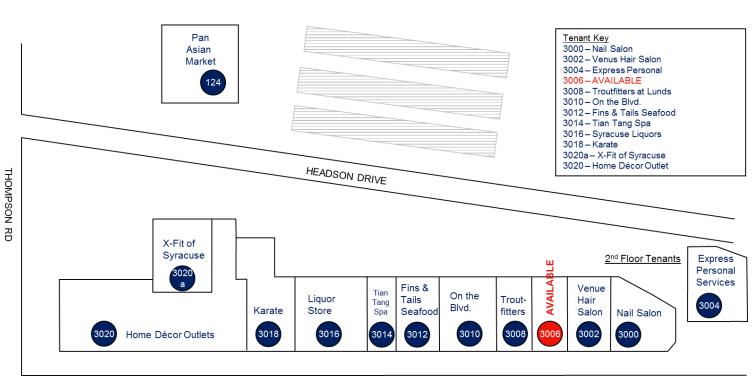

## FOR LEASE 3006 Erie Boulevard East

Syracuse, New York 13224

ERIE BLVD EAST

TENANT KEY (NOT TO SCALE)

Independently Owned and Operated / A Member of the Cushman & Wakefield Alliance

Cushman & Wakefield Copyright 2015. No warranty or representation, express or implied, is made to the accuracy or completeness of the information contained herein, and same is submitted subject to errors, omissions, change of price, rental or other conditions, withdrawal without notice, and to any special listing conditions imposed by the property owner(s). As applicable, we make no representation as to the condition of the property (or properties) in question.