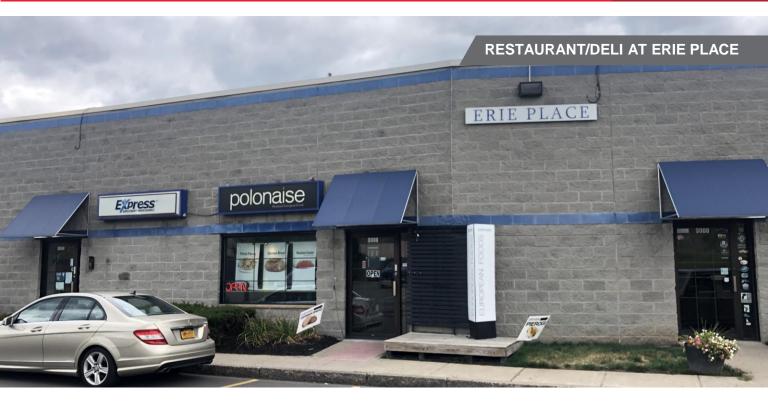

### FOR LEASE 3006 Erie Boulevard East

Syracuse, New York 13224

#### 1,995± SF Highly Visible Restaurant Space **Property Highlights**

- 1,995± SF restaurant/deli space
- · Great exposure, most visible space on Erie Blvd heading East
- · Plenty of parking available on Headson Drive
- · Fully equipped kitchen with walk-in cooler, freezer
- · Tremendous signage opportunity
- Minutes from LeMoyne College and Syracuse University
- Near corner of Erie Blvd E and Thompson Rd
- · Former tenants build out perfect for deli, restaurant or grocer