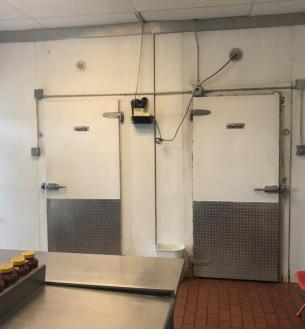

#### 1,995± SF Highly Visible Restaurant Space **Property Highlights**

- 1,995± SF restaurant/deli space
- · Great exposure, most visible space on Erie Blvd heading East
- · Plenty of parking available on Headson Drive
- · Fully equipped kitchen with walk-in cooler, freezer
- · Tremendous signage opportunity
- Minutes from LeMoyne College and Syracuse University
- Near corner of Erie Blvd E and Thompson Rd
- · Former tenants build out perfect for deli, restaurant or grocer

#### FOR LEASE 3006 Erie Boulevard East Syracuse, New York 13224

Hood ANSUL System

Deli

**Kitchen** 

Walk-in Cooler and Freezer

Independently Owned and Operated / A Member of the Cushman & Wakefield Alliance Cushman & Wakefield Copyright 2015. No warranty or representation, express or implied, is made to the accuracy or completeness of the information contained herein, and same is submitted subject to errors, omissions, change of price, rental or other conditions, withdrawal without notice, and to any special listing conditions imposed by the property owner(s). As applicable, we make no representation as to the condition of the property (or properties) in question.