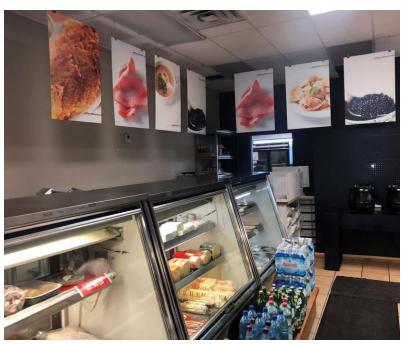

#### 1,995± SF Highly Visible Restaurant Space **Property Highlights**

- 1,995± SF restaurant/deli space
- · Great exposure, most visible space on Erie Blvd heading East
- · Plenty of parking available on Headson Drive
- · Fully equipped kitchen with walk-in cooler, freezer
- · Tremendous signage opportunity
- Minutes from LeMoyne College and Syracuse University
- Near corner of Erie Blvd E and Thompson Rd
- · Former tenants build out perfect for deli, restaurant or grocer

#### FOR LEASE 3006 Erie Boulevard East Syracuse, New York 13224

Hood ANSUL System

Deli

**Kitchen** 

Walk-in Cooler and Freezer

Independently Owned and Operated / A Member of the Cushman & Wakefield Alliance Cushman & Wakefield Copyright 2015. No warranty or representation, express or implied, is made to the accuracy or completeness of the information contained herein, and same is submitted subject to errors, omissions, change of price, rental or other conditions, withdrawal without notice, and to any special listing conditions imposed by the property owner(s). As applicable, we make no representation as to the condition of the property (or properties) in question.