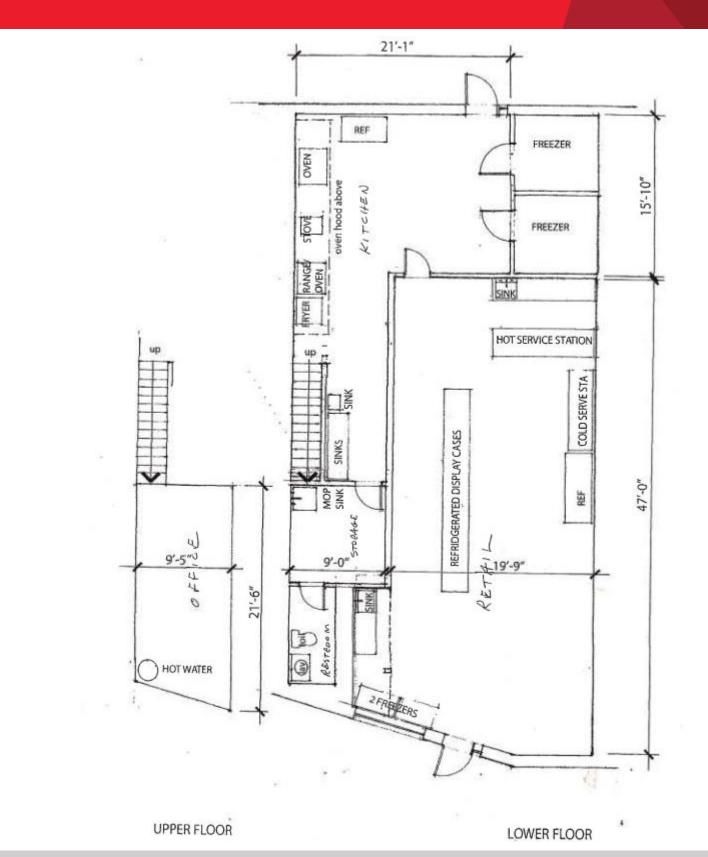

#### 1,995± SF Highly Visible Restaurant Space **Property Highlights**

- 1,995± SF restaurant/deli space
- · Great exposure, most visible space on Erie Blvd heading East
- · Plenty of parking available on Headson Drive
- · Fully equipped kitchen with walk-in cooler, freezer
- · Tremendous signage opportunity
- Minutes from LeMoyne College and Syracuse University
- Near corner of Erie Blvd E and Thompson Rd
- · Former tenants build out perfect for deli, restaurant or grocer

#### FOR LEASE 3006 Erie Boulevard East Syracuse, New York 13224

Hood ANSUL System

Deli

**Kitchen** 

Walk-in Cooler and Freezer

Independently Owned and Operated / A Member of the Cushman & Wakefield Alliance Cushman & Wakefield Copyright 2015. No warranty or representation, express or implied, is made to the accuracy or completeness of the information contained herein, and same is submitted subject to errors, omissions, change of price, rental or other conditions, withdrawal without notice, and to any special listing conditions imposed by the property owner(s). As applicable, we make no representation as to the condition of the property (or properties) in question.