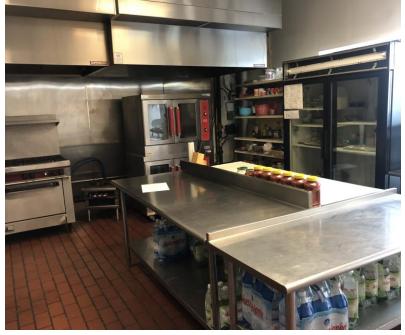

#### 1,995± SF Highly Visible Restaurant Space **Property Highlights**

- 1,995± SF restaurant/deli space
- · Great exposure, most visible space on Erie Blvd heading East
- · Plenty of parking available on Headson Drive
- · Fully equipped kitchen with walk-in cooler, freezer
- · Tremendous signage opportunity
- Minutes from LeMoyne College and Syracuse University
- Near corner of Erie Blvd E and Thompson Rd
- · Former tenants build out perfect for deli, restaurant or grocer

#### FOR LEASE 3006 Erie Boulevard East Syracuse, New York 13224

Hood ANSUL System

Deli

**Kitchen** 

Walk-in Cooler and Freezer

Independently Owned and Operated / A Member of the Cushman & Wakefield Alliance Cushman & Wakefield Copyright 2015. No warranty or representation, express or implied, is made to the accuracy or completeness of the information contained herein, and same is submitted subject to errors, omissions, change of price, rental or other conditions, withdrawal without notice, and to any special listing conditions imposed by the property owner(s). As applicable, we make no representation as to the condition of the property (or properties) in question.