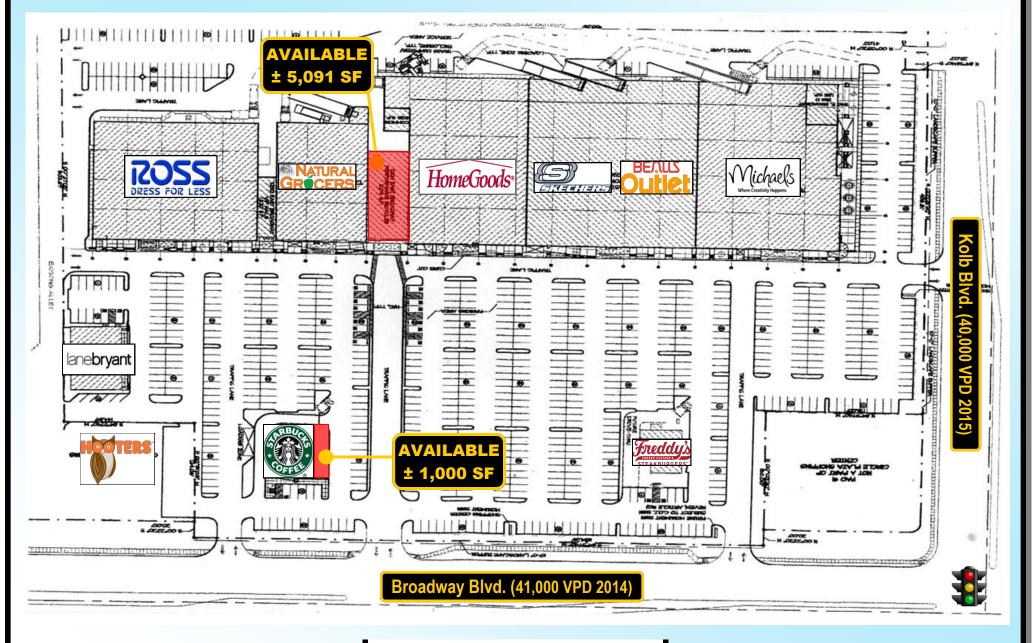

## Site Map

## Circle Plaza Shopping Center and PAD

SEC of Broadway Blvd. & Kolb Rd.
Tucson, Arizona
Site Plan

NOT TO SCALE SUBJECT TO CHANGE

## Circle Plaza Shopping Center and PAD

SEC of Broadway Blvd. & Kolb Rd.
Tucson, Arizona
Current Tenant List

| Tenant                | Suite # | Sq. Ft.     | Tenant                        | Suite #   | Sq. Ft.     |
|-----------------------|---------|-------------|-------------------------------|-----------|-------------|
| Freddy's Steakburgers | 7120    | $\pm 3,309$ | VIP Nails                     | 7230      | ±1,620      |
| Big D Flooring        | 7140    | ±1,811      | Ross Dress for Less           | 7250      | ±27,750     |
| Michaels              | 7150    | ±31,416     | Lane Bryant                   | 7250      | $\pm 4,724$ |
| Bealls Outlet         | 7160    | ±21,580     | Starbucks                     | 7200 #150 | $\pm 1,549$ |
| Sketchers             | 7170    | ±17,929     | Liberty Tax                   | 7200 #130 | $\pm 1,000$ |
| Home Goods            | 7170    | ±29,000     | AVAILABLE (Former Hair Salon) | 7200 #100 | ±1,000      |
| AVAILABLE             | 7204    | ±5,091      | Hooters                       | PAD       | ±5,200      |
| Natural Grocer        | 7220    | ±15,655     |                               |           |             |