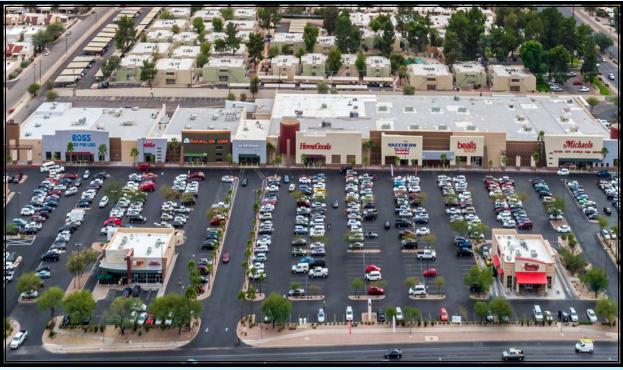

### **Circle Plaza**

7120-7280 E. Broadway Blvd.

Located at:

SEC of Broadway Blvd. & Kolb Rd.

Tucson, Arizona

#### Features:

- This center is anchored by Natural Grocers.
  Other tenants include, Michael's, Ross,
  Starbucks, Hooters, HomeGoods, Bealls
  Outlet, Lane Bryant, Freddy's Steakburgers,
  and Sketchers.
- ✓ Located at one of the Highest Volume Intersections in Tucson
- ✓ Located at a signalized intersection with great Visibility & Access
- ✓ Great Signage
- ✓ Abundant Parking
- ✓ Easy Ingress & Egress
- Premises located in front of the main drive aisle