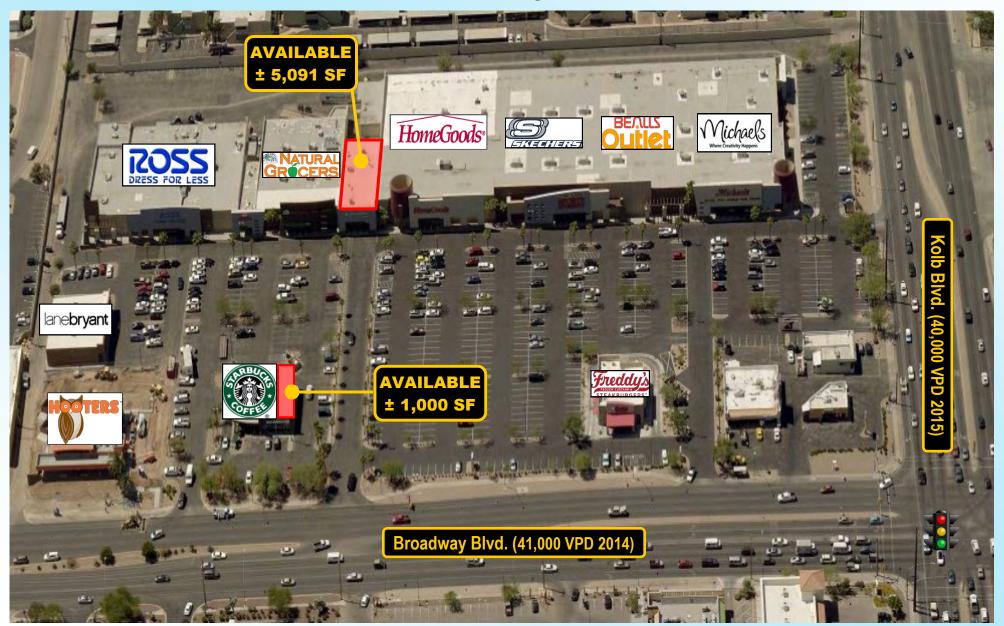

## **Aerial Map**

## Circle Plaza Shopping Center and PAD

SEC of Broadway Blvd. & Kolb Rd.
Tucson, Arizona
Aerial Map