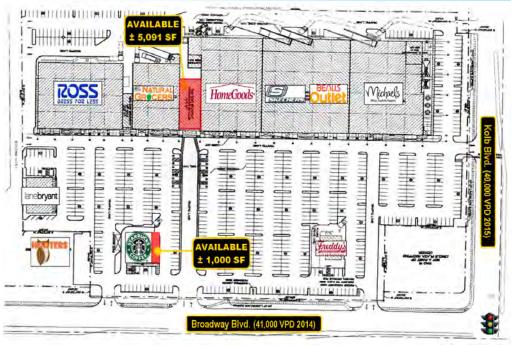

## Site Map

## Circle Plaza Shopping Center and PAD

SEC of Broadway Blvd. & Kolb Rd.
Tucson, Arizona
Site Plan

NOT TO SCALE SUBJECT TO CHANGE

## Circle Plaza Shopping Center and PAD

SEC of Broadway Blvd. & Kolb Rd.
Tucson, Arizona
Current Tenant List

| Tenant                | Suite # | Sq. Ft.     | Tenant                        | Suite #   | Sq. Ft.     |
|-----------------------|---------|-------------|-------------------------------|-----------|-------------|
| Freddy's Steakburgers | 7120    | $\pm 3,309$ | VIP Nails                     | 7230      | ±1,620      |
| Big D Flooring        | 7140    | ±1,811      | Ross Dress for Less           | 7250      | ±27,750     |
| Michaels              | 7150    | ±31,416     | Lane Bryant                   | 7250      | $\pm 4,724$ |
| Bealls Outlet         | 7160    | ±21,580     | Starbucks                     | 7200 #150 | $\pm 1,549$ |
| Sketchers             | 7170    | ±17,929     | Liberty Tax                   | 7200 #130 | $\pm 1,000$ |
| Home Goods            | 7170    | ±29,000     | AVAILABLE (Former Hair Salon) | 7200 #100 | ±1,000      |
| AVAILABLE             | 7204    | ±5,091      | Hooters                       | PAD       | ±5,200      |
| Natural Grocer        | 7220    | ±15,655     |                               |           |             |