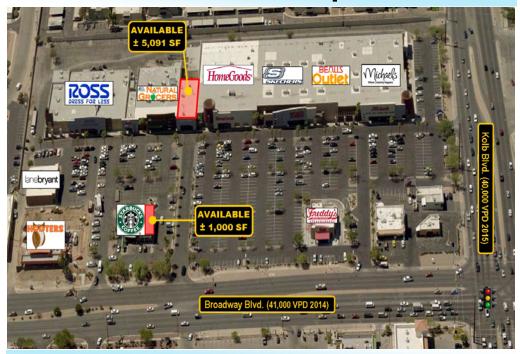

## **Aerial Map**

## Circle Plaza Shopping Center and PAD

SEC of Broadway Blvd. & Kolb Rd.
Tucson, Arizona
Aerial Map

#### Available:

In-Line Space ± 5,091 SF Office/Retail From \$16.00 + NNN\*

#### **Pad Space**

± 1,000 SF (Former Hair Salon) From \$20.00 + NNN\*

\*NNN estimated at \$3.99 for In-Line Space
\*NNN estimated at \$6.00 for Pad Space

TRAFFIC COUNTS: 82,000 Vehicles per day (2015) Broadway Blvd: 41,000 VPD & Kolb Rd: 40,000 VPD