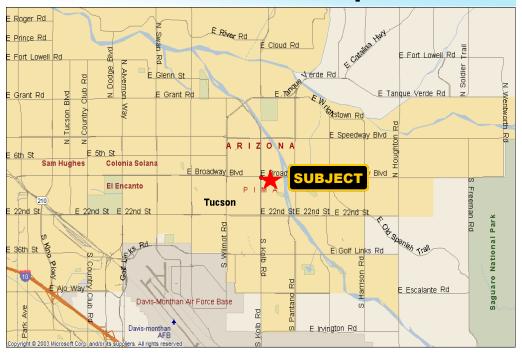

ted at:

SEC of Broadway Blvd. & Kolb Rd.

Tucson, Arizona

#### Features:

- This center is anchored by Natural Grocers.
  Other tenants include, Michael's, Ross,
  Starbucks, Hooters, HomeGoods, Bealls
  Outlet, Lane Bryant, Freddy's Steakburgers,
  and Sketchers.
- ✓ Located at one of the Highest Volume Intersections in Tucson
- ✓ Located at a signalized intersection with great Visibility & Access
- ✓ Great Signage
- ✓ Abundant Parking
- ✓ Easy Ingress & Egress
- Premises located in front of the main drive aisle

#### Available:

In-Line Space ± 5,091 SF Office/Retail From \$16.00 + NNN\*

#### **Pad Space**

± 1,000 SF (Former Hair Salon) From \$20.00 + NNN\*

\*NNN estimated at \$3.99 for In-Line Space
\*NNN estimated at \$6.00 for Pad Space

## **Aerial Map**



## **Location Map**



## **Demographics 2020**

|                                | 1 Mile<br>Radius | 3 Mile<br>Radius | 5 Mile<br>Radius |  |
|--------------------------------|------------------|------------------|------------------|--|
| Population                     | 12,548           | 128,739          | 239,143          |  |
| Average<br>Household<br>Income | \$58,748         | \$59,890         | \$66,592         |  |
| Employees                      | 8,651            | 54,312           | 89,095           |  |
| Retail<br>Expenditures         | \$405 Million    | \$2.4 Billion    | \$4.1 Billion    |  |

TRAFFIC COUNTS: 82,000 Vehicles per day (2015) Broadway Blvd: 41,000 VPD & Kolb Rd: 40,000 VPD

## Site Map



## Circle Plaza Shopping Center and PAD

SEC of Broadway Blvd. & Kolb Rd.
Tucson, Arizona