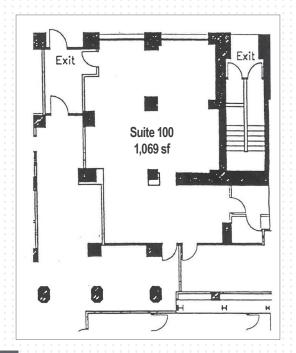

### SUITE 100

#### **FEATURES**

- Highly visible office space right on Yakima Ave
- 1,069 square feet available
- Open floor plan with easy street access
- Parking and signage available
- Secured building with keycard/pad entry