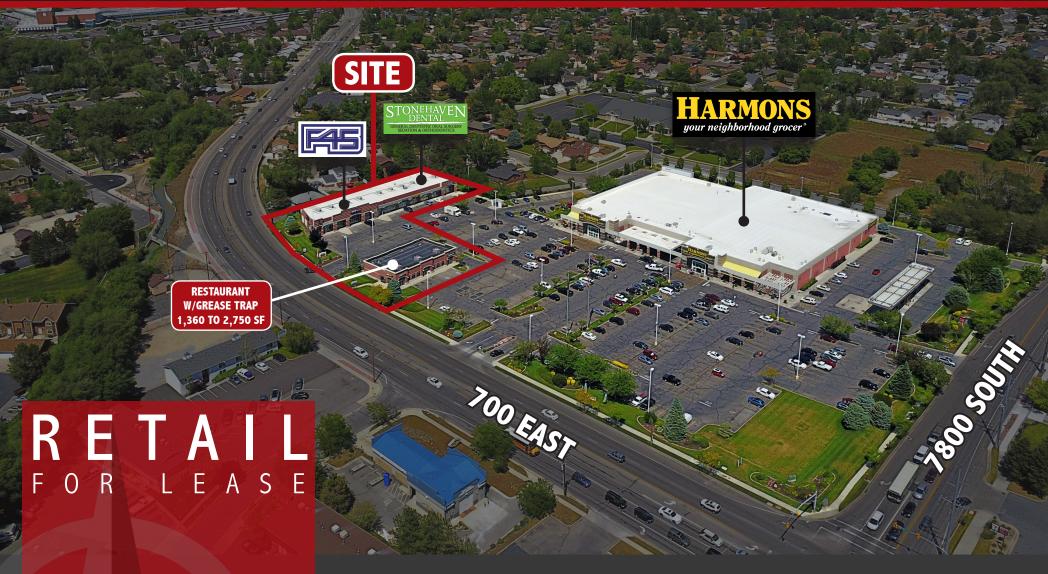

### **SUMMARY**

✓ Size: 1,208 to 2,750 SF

✓ Lease Rate: \$18 PSF

✓ NNNs: \$5.36 PSF

✓ Availability: Immediate

## **▽ FEATURES**

- ¬ Restaurant w/Grease Trap
- □ Great Access/Visibility
- □ Excellent Signage & Cotenancy
- □ Anchored by: