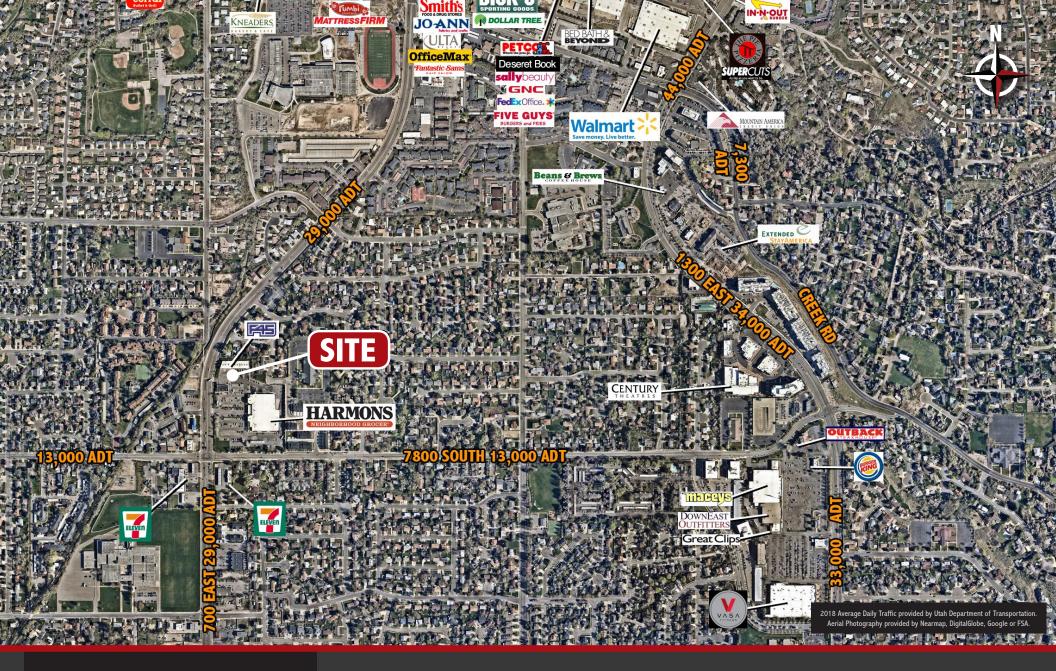

## B MILE DEMOGRAPHICS

2019 Population

132,827

2019 Average Household Income

\$

\$91,680

2019 Households

51,142

5-Year Population Growth

5.9%

2019 Employees

77,645

## DEMOGRAPHIC REPORT

|                                    | 1 mi ring                                                                                                                                            |                                                                          |                                      | 3 mi ring                                                           |                                      | 5 mi ring                                                               |                                      |
|------------------------------------|------------------------------------------------------------------------------------------------------------------------------------------------------|--------------------------------------------------------------------------|--------------------------------------|---------------------------------------------------------------------|--------------------------------------|-------------------------------------------------------------------------|--------------------------------------|
| Population                         | 2019<br>2024<br>2010<br>2000                                                                                                                         | <b>20,008</b> 21,169 18,911 18,654                                       | %                                    | 132,827<br>140,621<br>120,287<br>120,112                            | %                                    | <b>322,312</b> 341,643 301,041 296,591                                  | %                                    |
| Households  Average household size |                                                                                                                                                      | <b>8,034</b> 2.49                                                        |                                      | <b>51,142</b> 2.59                                                  |                                      | <b>120,345</b><br>2.67                                                  |                                      |
|                                    | < \$25,000<br>\$25,000 - \$49,999<br>\$50,000 - \$74,999<br>\$75,000 - \$99,999<br>\$100,000+<br>Median household income<br>Average household income | 1,047<br>1,436<br>1,866<br>1,368<br>2,317<br>\$68,847<br><b>\$83,711</b> | 13.0<br>17.9<br>23.2<br>17.0<br>28.8 | 6,479<br>9,431<br>11,089<br>8,607<br>15,535<br>\$72,106<br>\$91,680 | 12.7<br>18.4<br>21.7<br>16.8<br>30.4 | 14,004<br>21,539<br>24,268<br>19,196<br>41,337<br>\$78,426<br>\$100,851 | 11.6<br>17.9<br>20.2<br>16.0<br>34.3 |
| Total employees                    |                                                                                                                                                      | 7,242                                                                    |                                      | 77,645                                                              |                                      | 179,677                                                                 |                                      |
| Business esta                      | ablishments<br>Industrial<br>Manufacturing<br>Commercial<br>Office<br>Other                                                                          | 730<br>82<br>11<br>224<br>302<br>110                                     | 11.2<br>1.5<br>30.7<br>41.4<br>15.1  | 7,383<br>746<br>162<br>2,136<br>3,271<br>1,066                      | 10.1<br>2.2<br>28.9<br>44.3<br>14.4  | 16,499<br>1,546<br>310<br>4,383<br>7,859<br>2,402                       | 9.4<br>1.9<br>26.6<br>47.6<br>14.6   |
| Race                               | White<br>Black<br>American Indian<br>Asian & Pl<br>Other                                                                                             | 16,446<br>394<br>123<br>1,082<br>1,963                                   | 82.2<br>2.0<br>0.6<br>5.4<br>9.8     | 110,660<br>2,614<br>754<br>6,338<br>12,460                          | 83.3<br>2.0<br>0.6<br>4.8<br>9.4     | 271,986<br>5,950<br>1,762<br>15,507<br>27,108                           | 84.4<br>1.8<br>0.5<br>4.8<br>8.4     |
| Hispanic population                |                                                                                                                                                      | 2,745                                                                    | 13.7                                 | 19,040                                                              | 14.3                                 | 40,091                                                                  | 12.4                                 |
| Sex                                | Male<br>Female                                                                                                                                       | 9,815<br>10,194                                                          | 49.1<br>50.9                         | 65,417<br>67,410                                                    | 49.2<br>50.8                         | 158,966<br>163,346                                                      | 49.3<br>50.7                         |
| Median age                         |                                                                                                                                                      | 35.5                                                                     |                                      | 39.1                                                                |                                      | 39.2                                                                    |                                      |
|                                    |                                                                                                                                                      |                                                                          |                                      |                                                                     |                                      |                                                                         |                                      |