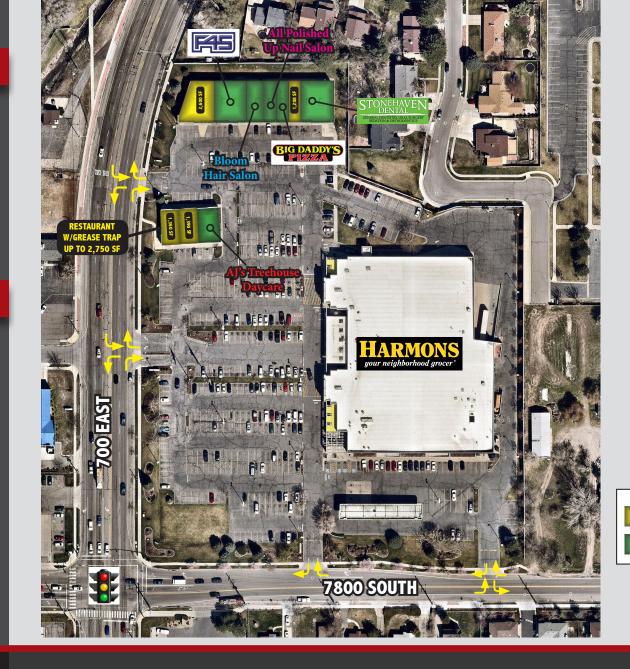

### **SUMMARY**

✓ Size: 1,208 to 2,750 SF

✓ Lease Rate: \$18 PSF

✓ NNNs: \$5.36 PSF

✓ Availability: Immediate

## **▽ FEATURES**

- ¬ Restaurant w/Grease Trap
- □ Great Access/Visibility
- □ Excellent Signage & Cotenancy
- □ Anchored by: