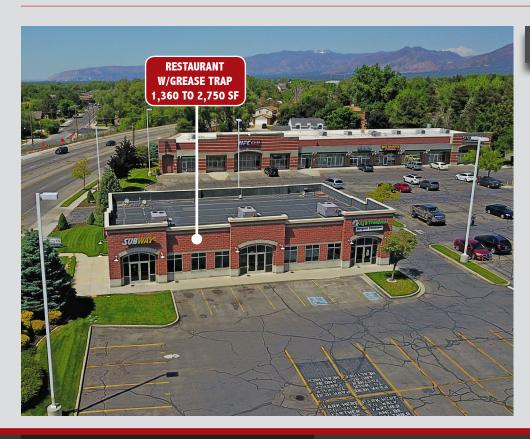

### **SUMMARY**

✓ Size: 1,208 to 2,750 SF

✓ Lease Rate: \$18 PSF

✓ NNNs: \$5.36 PSF

✓ Availability: Immediate

## **▽ FEATURES**

- ¬ Restaurant w/Grease Trap
- □ Great Access/Visibility
- □ Excellent Signage & Cotenancy
- □ Anchored by: