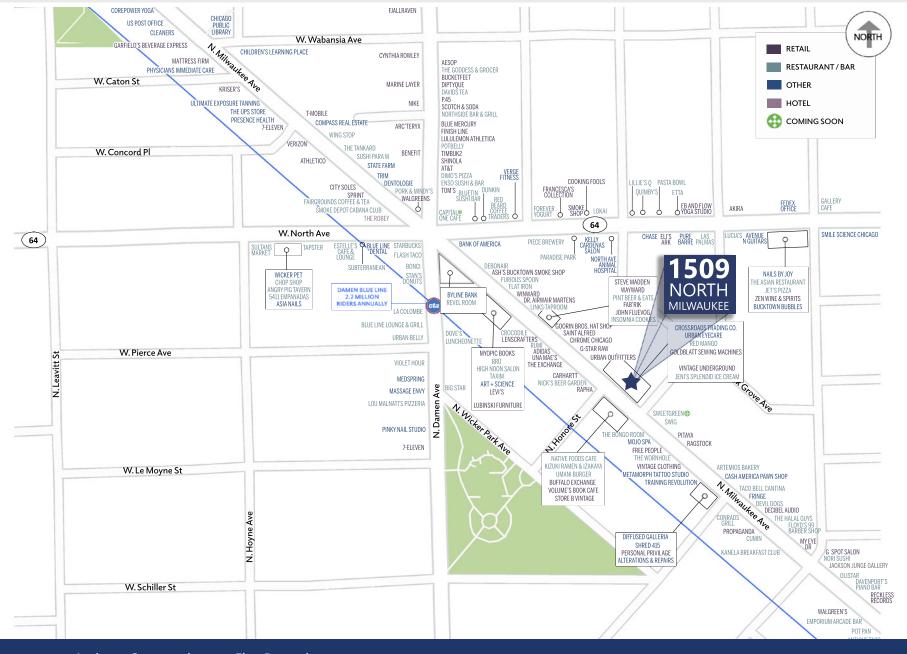

## **SITE SUMMARY**

- Rare small shop retail space at the ground floor of a four-story building located in Wicker Park's popular Milwaukee Avenue retail and restaurant corridor.
- The free-standing nature of the building will allow for any retailer/restaurant to brand the entire four-story building.
- Nationally renowned 'Sweetgreen' opening soon just one-half block south!