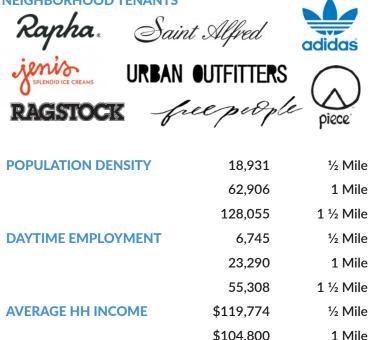

## **NEIGHBORHOOD TENANTS**

\$104,800 \$103,983

1 ½ Mile

|                  | SURVEY                                  |
|------------------|-----------------------------------------|
| Milwaukee Avenue | CONC. CURB & CUTTER<br>Milwaukee Avenue |
|                  |                                         |