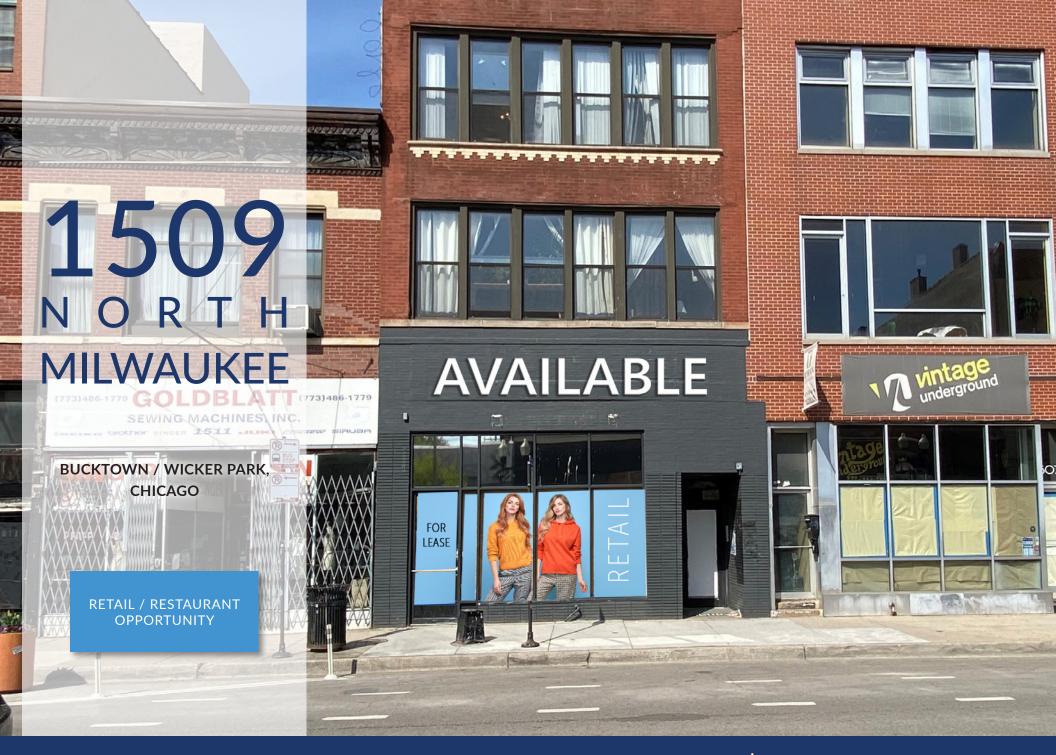

## RETAIL OPPORTUNITY **1509 N. MILWAUKEE** Wicker Park, Chicago

## **SPACE AVAILABLE**

1,650 SF (Lower Level storage space included)

## **SITE SUMMARY**

- Rare small shop retail space at the ground floor of a four-story building located in Wicker Park's popular Milwaukee Avenue retail and restaurant corridor.
- The free-standing nature of the building will allow for any retailer/restaurant to brand the entire four-story building.
- Nationally renowned 'Sweetgreen' opening soon just one-half block south!