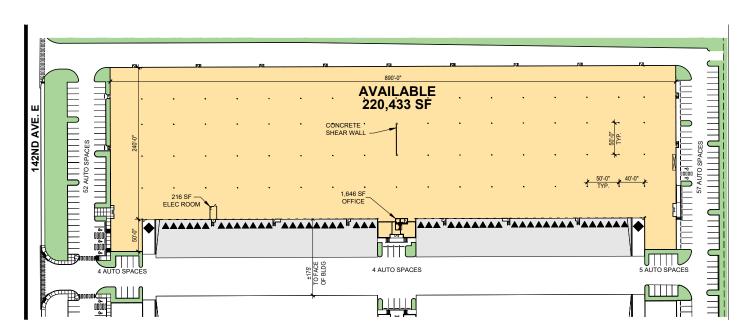

# 220,433 SF

#### **FACILITY**

- · 220,433 total SF available
- 52 Docks
- · 2 drive in doors
- 30' clear height
- · Reinforced concrete aprons
- · ESFR Sprinkler System
- · Additional 2 Acres Yard Space Available
- · New energy efficient LED lights in warehouse
- Typical column spacing 50' x 50'
- Prologis Clear Lease
- Negotiable Lease Rates
- Available