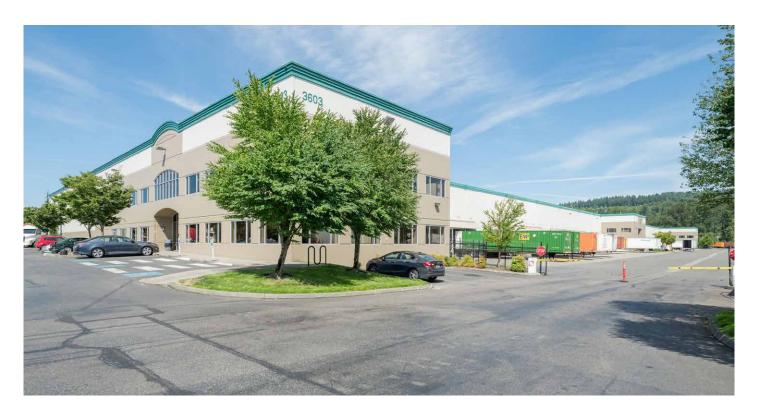

## **Prologis Park Sumner**

3603 142nd Avenue East, Building 5 Sumner, Washington 98390

### **LOCATION**

- · Located in Prologis Park Sumner
- · Approx. 12 miles to port of Tacoma
- · Visibility to 142nd Street
- · Direct access to SR-167 via 24th Street.
- · Prologis owned and operated

#### **FACILITY**

- · 220,433 total SF available
- 52 Docks
- · 2 drive in doors
- 30' clear height
- · Reinforced concrete aprons
- · ESFR Sprinkler System
- · Additional 2 Acres Yard Space Available
- · New energy efficient LED lights in warehouse
- Typical column spacing 50' x 50'
- Prologis Clear Lease
- Negotiable Lease Rates
- Available