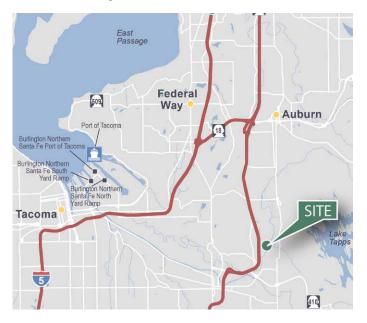

### **LOCATION**

- · Located in Prologis Park Sumner
- · Approx. 12 miles to port of Tacoma
- · Visibility to 142nd Street
- · Direct access to SR-167 via 24th Street.
- · Prologis owned and operated