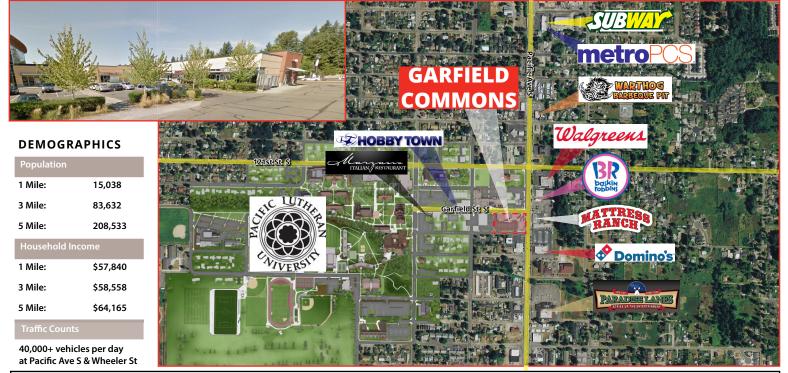

## **GARFIELD COMMONS**

212 Garfield Street • Tacoma, WA 98444

Great retail opportunity close to Pacific Lutheran University, on Pacific Avenue with huge visibility!

REALTY

For more information call: (206) 283-5212 TIFFINI CONNELL