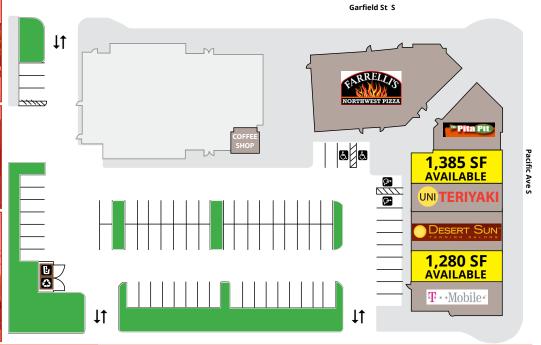

## **GARFIELD COMMONS**

212 Garfield Street • Tacoma, WA 98444

Great retail opportunity close to Pacific Lutheran University, on Pacific Avenue with huge visibility!

REALTY

For more information call: (206) 283-5212 TIFFINI CONNELL