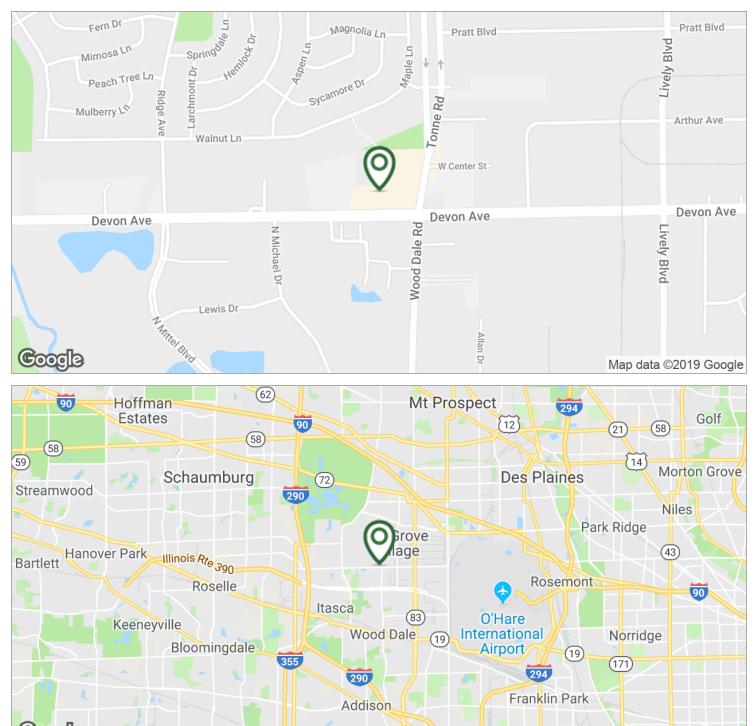

#### **PROPERTY OVERVIEW**

Signalized intersection of Devon & Tonne

#### **LOCATION OVERVIEW**

NWC of Devon and Tonne

Lease Rate: \$16.00 SF/yr (NNN)

#### **PROPERTY HIGHLIGHTS**

- · Excellent access and visibility
- · Signalized intersection
- Building Size: 31,954 SF
- New Elk Grove Village Public Works building being developed adjacent to the site will bring more foot traffic to the area
- Long time tenants in occupancy