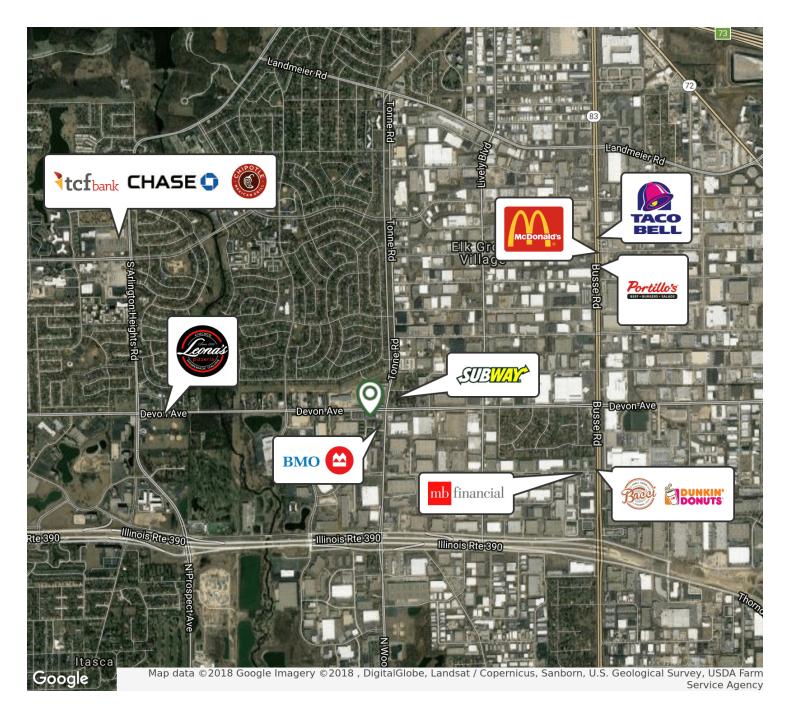

#### **PROPERTY OVERVIEW**

Signalized intersection of Devon & Tonne

#### **LOCATION OVERVIEW**

NWC of Devon and Tonne

Lease Rate: \$16.00 SF/yr (NNN)