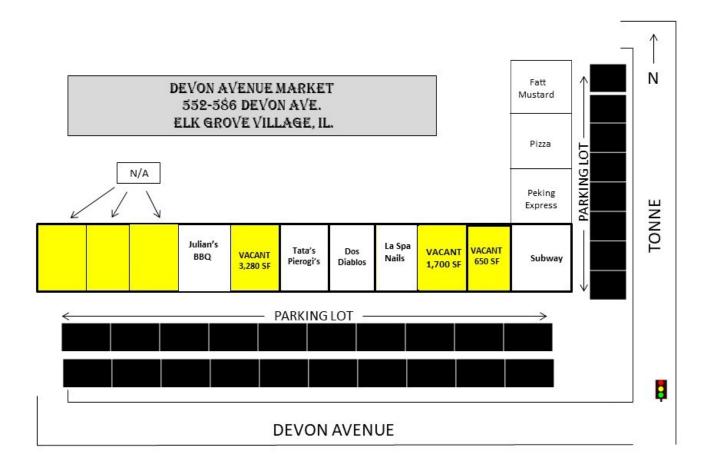

# DEVON AVE. MARKET

552-586 Devon Ave., Elk Grove, IL 60007

BARRY J. MILLMAN

224.434.2731 bmillman@horizonrealtyservices.com

#### **OFFERING SUMMARY**

Available SF:

650 - 3,280 SF

#### **PROPERTY HIGHLIGHTS**

- · Excellent access and visibility
- · Signalized intersection
- Building Size: 31,954 SF
- New Elk Grove Village Public Works building being developed adjacent to the site will bring more foot traffic to the area
- Long time tenants in occupancy