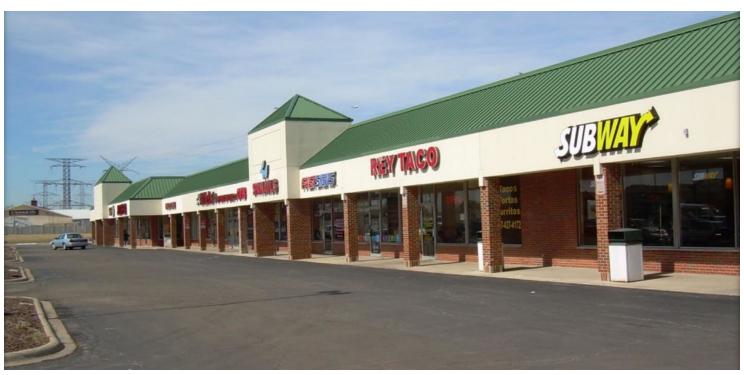

### DEVON AVE. MARKET

552-586 DEVON AVE., ELK GROVE, IL 60007 // RETAIL PROPERTY FOR LEASE

#### **PROPERTY OVERVIEW**

Signalized intersection of Devon & Tonne

#### **PROPERTY HIGHLIGHTS**

- · Excellent access and visibility
- · Signalized intersection
- Building Size: 31,954 SF
- New Elk Grove Village Public Works building being developed adjacent to the site will bring more foot traffic to the area
- Long time tenants in occupancy