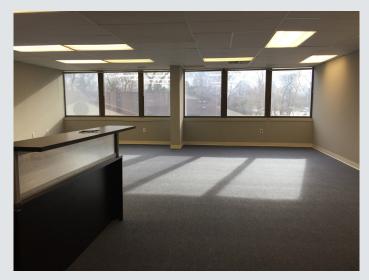

#### **Current Availability**

Suite 209 1,250± SF

\$1,458.33/mth

Newly fit out corner suite features ribbon windows and abundant natural light. Move-in ready condition includes reception, large bullpen, conference room, and private office.

**Reception Area** 

**Reception Area** 

Office

Conference Room

NO WARRANTY OR REPRESENTATION, EXPRESS OR IMPLIED, IS MADE AS TO THE ACCURACY OF THE INFORMATION CONTAINED HEREIN, AND THE SAME IS SUBMITTED SUBJECT TO ERRORS, OMISSIONS, CHANGE OF PRICE, RENTAL OR OTHER CONDITIONS, PRIOR SALE, LEASE OR FINANCING, OR WITHDRAWAL WITHOUT NOTICE, AND OF ANY SPECIAL LISTING CONDITIONS IMPOSED BY OUR PRINCIPALS NO WARRANTIES OR REPRESENTATIONS ARE MADE AS TO THE CONDITION OF THE PROPERTY OR ANY HAZARDS CONTAINED THEREIN ARE ANY TO BE IMPLIED.