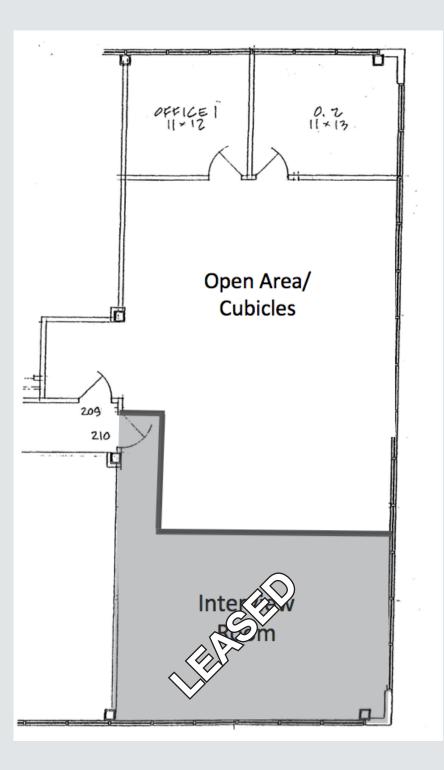

#### **Current Availability**

Suite 209 1,250± SF

\$1,458.33/mth

Newly fit out corner suite features ribbon windows and abundant natural light. Move-in ready condition includes reception, large bullpen, conference room, and private office.