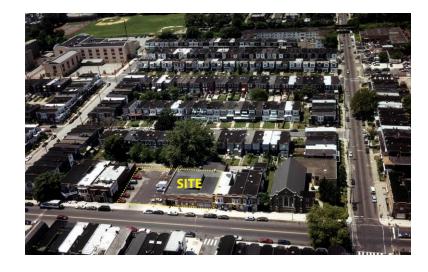

## Details

- Building available for lease or sale.
- Located on the west side of North 5th Street between West Fisher Avenue and West Duncannon Avenue.
- Freestanding single-story building on a 0.43 acre
- lot.

- Parking lot adjacent to the building with 16 parking spaces.
- Daily traffic counts of **16,763 vehicles per day** on North 5th Street.

5234 North 5th Street Philadelphia, PA 19120