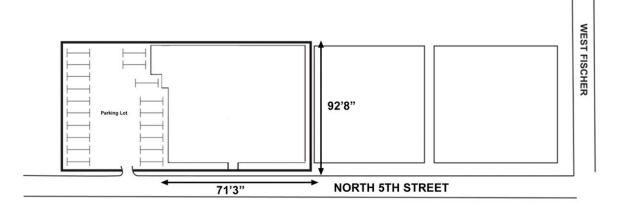

## Details

- Building available for lease or sale.
- Located on the west side of North 5th Street between West Fisher Avenue and West Duncannon Avenue.
- Freestanding single-story building on a 0.43 acre
- lot.

- Parking lot adjacent to the building with 16 parking spaces.
- Daily traffic counts of **16,763 vehicles per day** on North 5th Street.

5234 North 5th Street Philadelphia, PA 19120