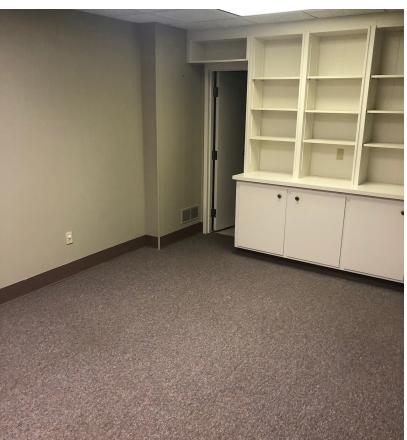

**FOR SALE OR LEASE** 





PRICE REDUCED

## Medical Office | 9,831 SF

- Located in an Opportunity Zone
- Located on Serpentine Drive adjacent to SRHS Surgical Center
- Unit A 6,913 SF (available)
- Unit B 2,918 (available)
- Split level construction, ground level access to all units
- One elevator
- Unit C (not included) owned and occupied by SRHS
- Lease rate: \$9.00/NNN



## **UNIT A - PICTURES**

397 A & B Serpentine Drive Spartanburg, SC 29303













## **UNIT B - PICTURES**

397 A & B Serpentine Drive Spartanburg, SC 29303





















| Population                            | 1 Mile          | 3 Miles           | 5 Miles           |
|---------------------------------------|-----------------|-------------------|-------------------|
| Total population                      | 6,948           | 45,079            | 93,105            |
| Median age                            | 25.9            | 32.0              | 34.5              |
| Median age (male)                     | 25.7            | 31.6              | 33.7              |
| Median age (Female)                   | 26.3            | 33.0              | 35.5              |
|                                       |                 |                   |                   |
| Households & Income                   | 1 Mile          | 3 Miles           | 5 Mi