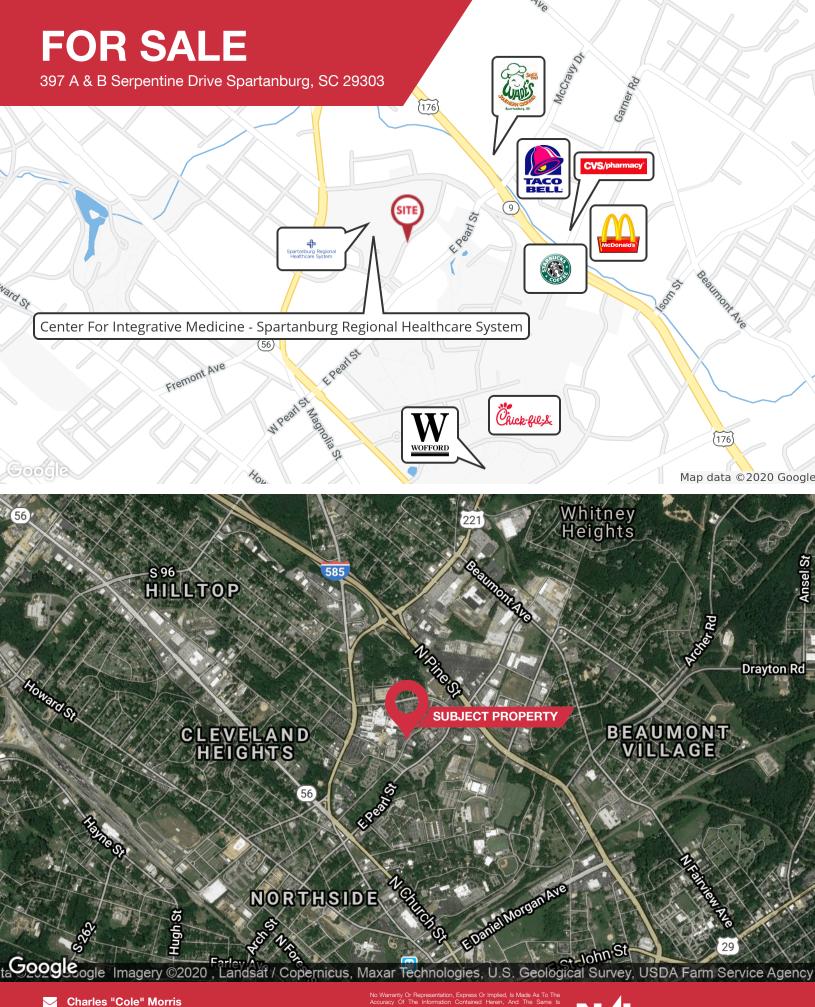

## Medical Office | 9,831 SF

- Located in an Opportunity Zone
- Located on Serpentine Drive adjacent to SRHS Surgical Center
- Unit A 6,913 SF (available)
- Unit B 2,918 (available)
- Split level construction, ground level access to all units
- One elevator
- Unit C (not included) owned and occupied by SRHS
- Lease rate: \$9.00/NNN