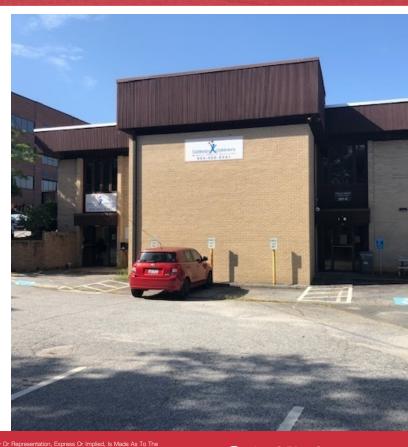

**FOR SALE OR LEASE** 





PRICE REDUCED

## Medical Office | 9,831 SF

- Located in an Opportunity Zone
- Located on Serpentine Drive adjacent to SRHS Surgical Center
- Unit A 6,913 SF (available)
- Unit B 2,918 (available)
- Split level construction, ground level access to all units
- One elevator
- Unit C (not included) owned and occupied by SRHS
- Lease rate: \$9.00/NNN



## **UNIT A - PICTURES**

397 A & B Serpentine Drive Spartanburg, SC 29303













## **UNIT B - PICTURES**

397 A & B Serpentine Drive Spartanburg, SC 29303





















| Population                            | 1 Mile          | 3 Miles           | 5 Miles           |
|---------------------------------------|-----------------|-------------------|-------------------|
| Total population                      | 6,948           | 45,079            | 93,105            |
| Median age                            | 25.9            | 32.0              | 34.5              |
| Median age (male)                     | 25.7            | 31.6              | 33.7              |
| Median age (Female)                   | 26.3            | 33.0              | 35.5              |
|