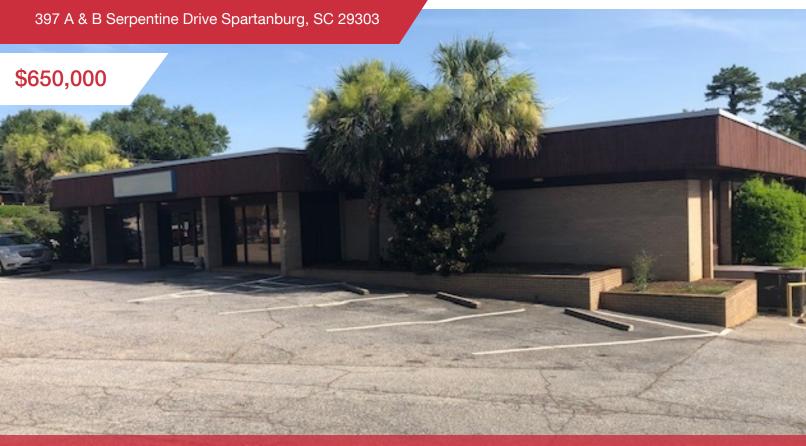

**FOR SALE OR LEASE** 

PRICE REDUCED

## Medical Office | 9,831 SF

- Located in an Opportunity Zone
- Located on Serpentine Drive adjacent to SRHS Surgical Center
- Unit A 6,913 SF (available)
- Unit B 2,918 (available)
- Split level construction, ground level access to all units
- One elevator
- Unit C (not included) owned and occupied by SRHS
- Lease rate: \$9.00/NNN

## **UNIT A - PICTURES**

397 A & B Serpentine Drive Spartanburg, SC 29303