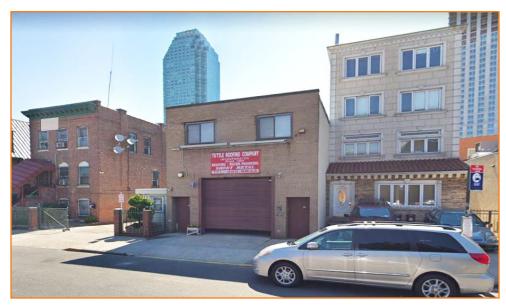

## **3,500 SQ. FT. - LIC BEST LOCATION SALE / LEASE** IDEAL CONTRACTORS BUILDING @ BRIDGE, TUNNEL & SUBWAY

## **FEATURES:**

- 2-Story Building
- Fireproof Construction
- 1 Drive-In Door
- 20' Ceiling Height
- 2,250 Sq. Ft. Ground Floor
- 750 Sq. Ft. 2<sup>nd</sup> Floor Office
- 650 Sq. Ft. Storaage Mezzanine
- Fully Air-Conditioned
- Gas Heat