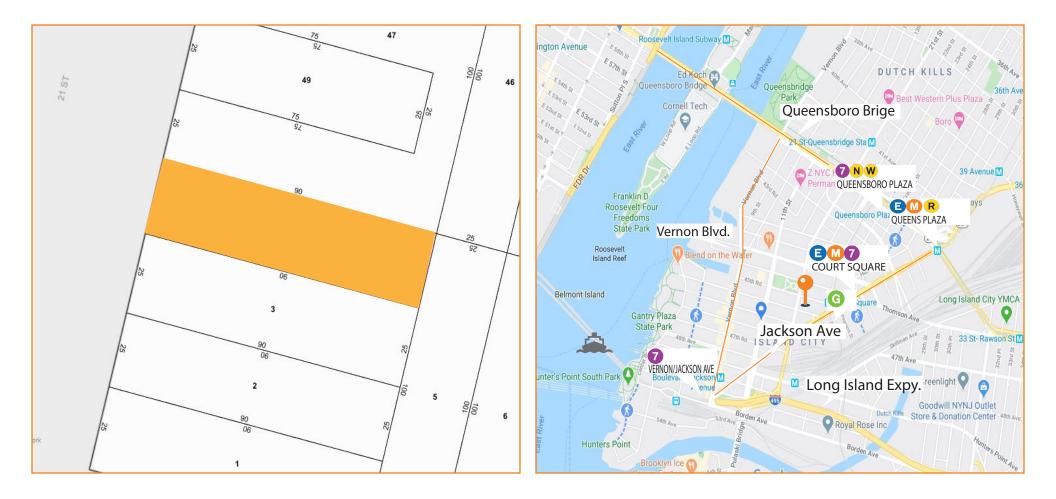

## **NEARBY:**

- MoMA PS1
- Main Post Office LIC
- Queensboro Bridge
- Midtown Tunnel
- Jackson Avenue

| SALE PRICE:                                                      | \$2,100,000.00                                                | 45-37 21 <sup>st</sup> STREET, LONG ISLAND CITY, NY                        |            |                                                                 |          |
|------------------------------------------------------------------|---------------------------------------------------------------|----------------------------------------------------------------------------|------------|-----------------------------------------------------------------|----------|
| LEASE PRICE:                                                     | \$87,500.00 Per Annum                                         | BLOCK: 76 LO                                                               | F: 4       | ZONING:                                                         | C1-5/R6A |
|                                                                  |                                                               |                                                                            |            |                                                                 |          |
| For Information About This Property<br>Contact Exclusive Agents: | James Tack, Partner<br>jtack@pinnaclereny.com<br>718-784-8541 | George Margaronis, Partner<br>gmargaronis@pinnaclereny.cor<br>718-784-8404 | n jege@pii | James Ege, Salesperson<br>jege@pinnaclereny.com<br>718-371-6423 |          |