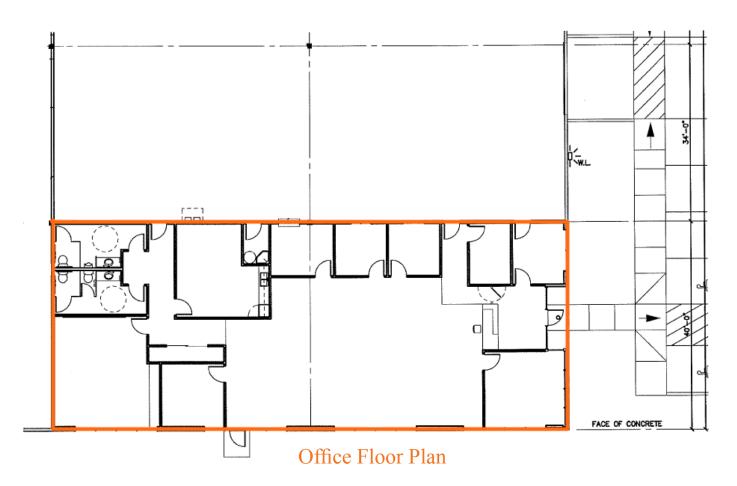

## Columbia 80 Building

Warehouse/Office near Portland Airport with Columbia Blvd visibility

5909 NE 80th Avenue Portland, Oregon

18,000 SF building

4.000 SF office

Four (4) grade doors; two (2) place exterior loading dock