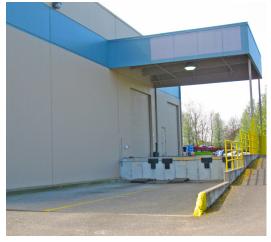

## Columbia 80 Building

Warehouse/Office near Portland Airport with Columbia Blvd visibility

5909 NE 80th Avenue Portland, Oregon

18,000 SF building

4.000 SF office

Four (4) grade doors; two (2) place exterior loading dock