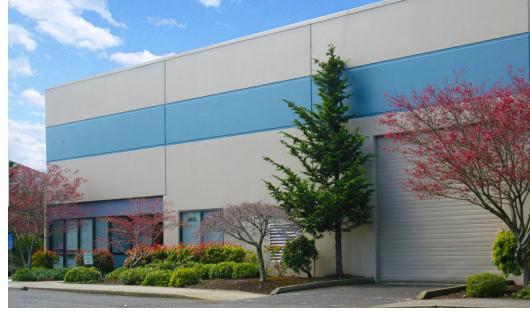

## Columbia 80 Building

Warehouse/Office near Portland Airport with Columbia Blvd visibility

5909 NE 80th Avenue Portland, Oregon

18,000 SF building

4.000 SF office

Four (4) grade doors; two (2) place exterior loading dock