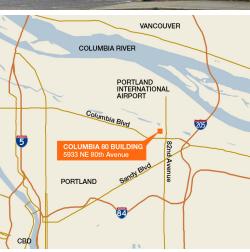

## Columbia 80 Building

Warehouse/Office near Portland Airport with Columbia Blvd visibility

5909 NE 80th Avenue Portland, Oregon

18,000 SF building

4.000 SF office

Four (4) grade doors; two (2) place exterior loading dock

### 5933 NE 80th Avenue