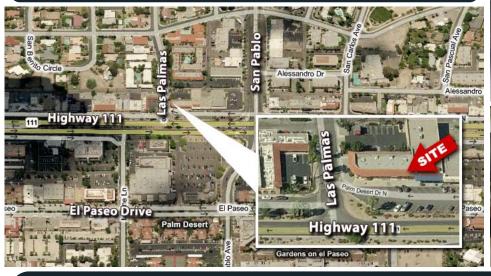

# 73430 Highway 111, Unit D, Palm Desert Between San Pablo & Las Palmas Ave.

#### Ready for Beauty Salon / Spa • Highway 111 Frontage & Signage

Central Business District • Well-Established Location Plenty of Parking • Mountain Views

www.baxleyproperties.com Phone: 760-773-3310 Fax: 760-773-3013 73712 Alessandro Drive, Ste B-4, Palm Desert, CA 92260