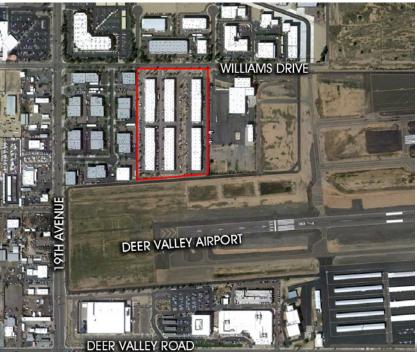

## **Deer Valley Commerce Center**

1725 W Williams Dr | Phoenix, AZ 85027

INDUSTRIAL SUITES FOR LEASE

## PROJECT FEATURES

Lease Rate: \$0.70 NNN

- Suites Range from  $\pm 2,925$  SF to  $\pm 5,850$  SF
- Newly Renovated
- 18' Clear Height
- 12' x 12' to 12' x 14' Bay Sizes
- Evap Cooled Warehouse
- Power: 120/208V, 200A, 3P
- Common Truckwells
- Sprinklered
- Skylights in Warehouse
- Adjacent to Deer Valley Airport
- Close to I-17 & Loop 101 Fwys