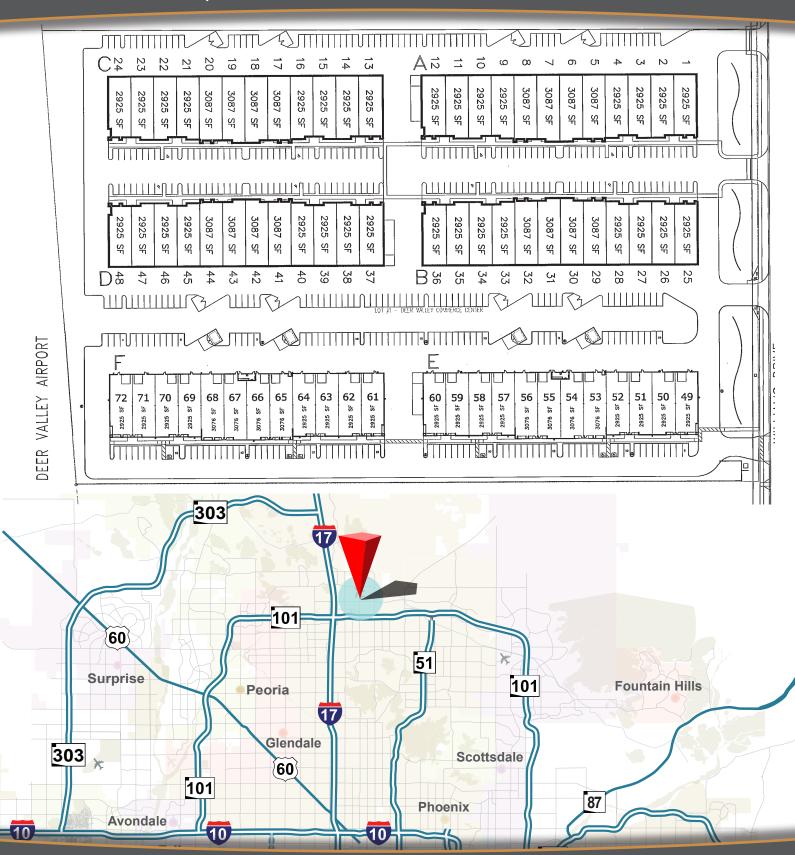

## **Deer Valley Commerce Center**

1725 W Williams Dr | Phoenix, AZ 85027

INDUSTRIAL SUITES FOR LEASE

## PROJECT FEATURES

Lease Rate: \$0.70 NNN

- Suites Range from  $\pm 2,925$  SF to  $\pm 5,850$  SF
- Newly Renovated
- 18' Clear Height
- 12' x 12' to 12' x 14' Bay Sizes
- Evap Cooled Warehouse
- Power: 120/208V, 200A, 3P
- Common Truckwells
- Sprinklered
- Skylights in Warehouse
- Adjacent to Deer Valley Airport
- Close to I-17 & Loop 101 Fwys