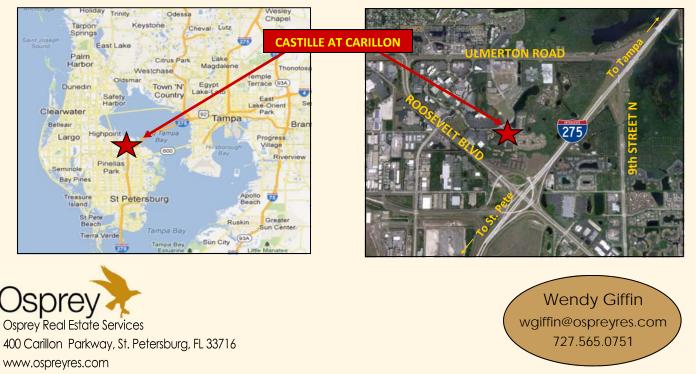

## Castille at Carillon

400 & 450 Carillon Parkway, St. Petersburg, Florida 33716

MAP OF TAMPA BAY

MAP OF CARILLON PARK

No warranty of representation, expressed or implied, is made to the accuracy of information contained herein, and same is submitted subject to errors, change of price, rental or other conditions, withdrawal without notice, and to any special listing conditions, imposed by our principals