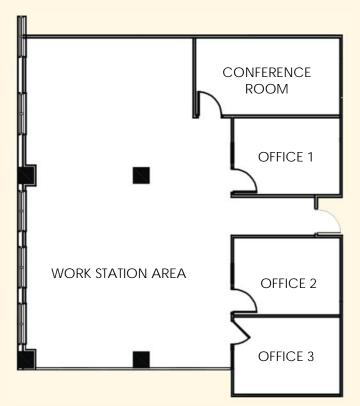

## Suite 225 at 400 Carillon

- 2,154 rentable square feet
- 3 offices, conference room, open work station area.
- Located in a Verizon SmartPark with Verizon, Bright House Networks DSL, and Level 3 Communications available at building
- 3.8/1,000 parking in adjacent garage & 24/7 access
- On-site café with daily specials