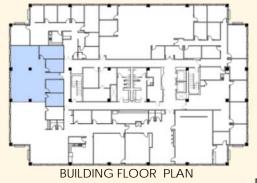

## Suite 225 at 400 Carillon

- 2,154 rentable square feet
- 3 offices, conference room, open work station area.
- Located in a Verizon SmartPark with Verizon, Bright House Networks DSL, and Level 3 Communications available at building
- 3.8/1,000 parking in adjacent garage & 24/7 access
- On-site café with daily specials