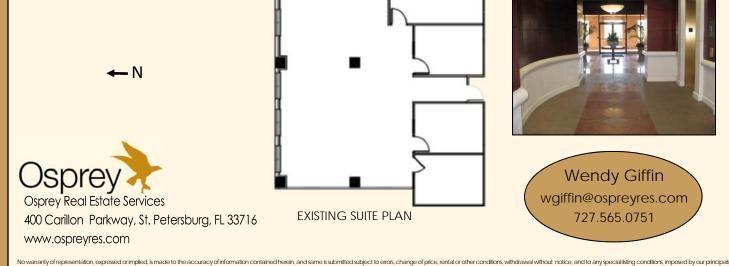

## Suite 225 at 400 Carillon

- 2,154 rentable square feet
- 3 offices, conference room, open work station area.
- Located in a Verizon SmartPark with Verizon, Bright House Networks DSL, and Level 3 Communications available at building
- 3.8/1,000 parking in adjacent garage & 24/7 access
- On-site café with daily specials