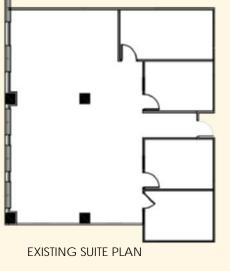

## Suite 225 at 400 Carillon

- 2,154 rentable square feet
- 3 offices, conference room, open work station area.
- Located in a Verizon SmartPark with Verizon, Bright House Networks DSL, and Level 3 Communications available at building
- 3.8/1,000 parking in adjacent garage & 24/7 access
- On-site café with daily specials