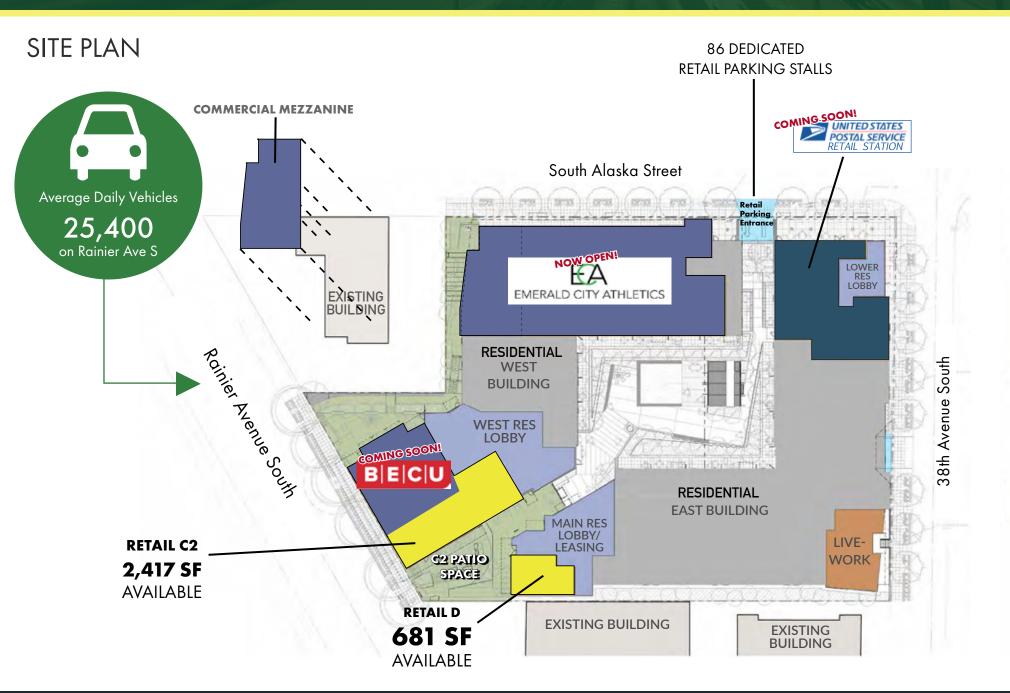

#### THE OPPORTUNITY

JOIN US in this new 240 apartment home community in the heart of Columbia City. Straddling the heavilytraveled arterials of Rainier Avenue South and South Alaska Street, this intersection serves as a bridge joining the communities of Seward Park, Hillman City, Beacon Hill and Mt. Baker. Wood Partners is bringing this dynamic project to the market, rooted in the shared vision of design integrity and sensitivity to this historic and treasured neighborhood. NOW OPEN!