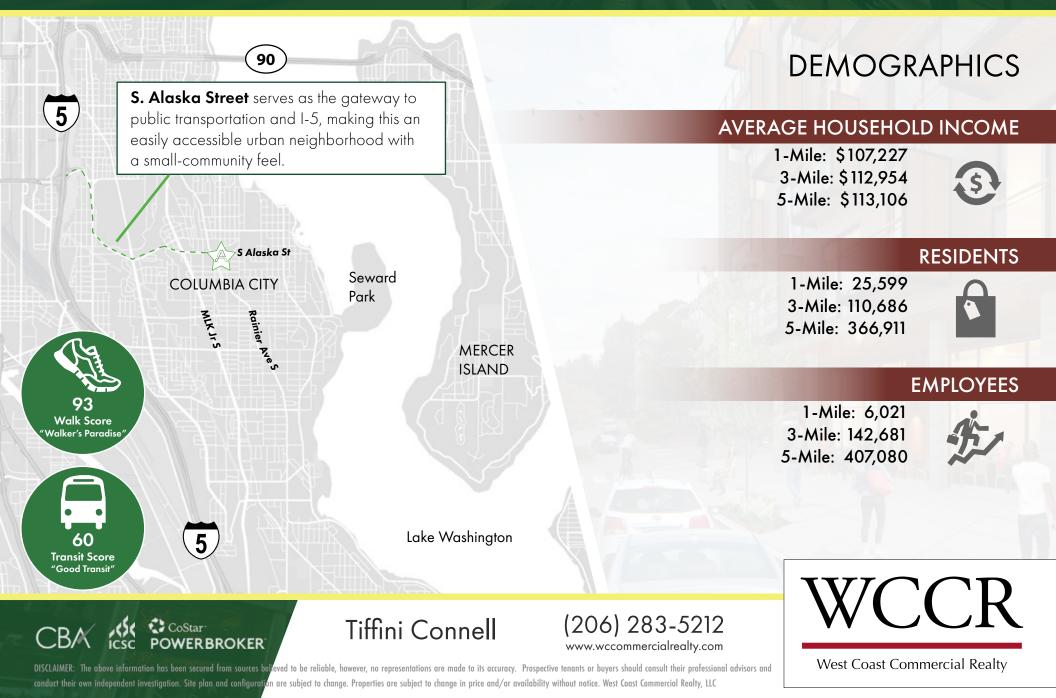

- 1-Mile Average Household Income \$100,700+
- Four Miles from Downtown Seattle by Car Six Minute Walk to the Columbia City Light Rail Station
- Columbia City boasts a higher average percentage of families than Greater Seattle as a whole (42% vs. 37%), and an overall diverse, creative and professional community.
- The site is further tightly knit into the community due to its direct proximity to the well-loved Rainier Play Fields, Rainier Community Center, and the Columbia Park and Library, both directly across S. Alaska St. and Rainier Ave. S. respectively.