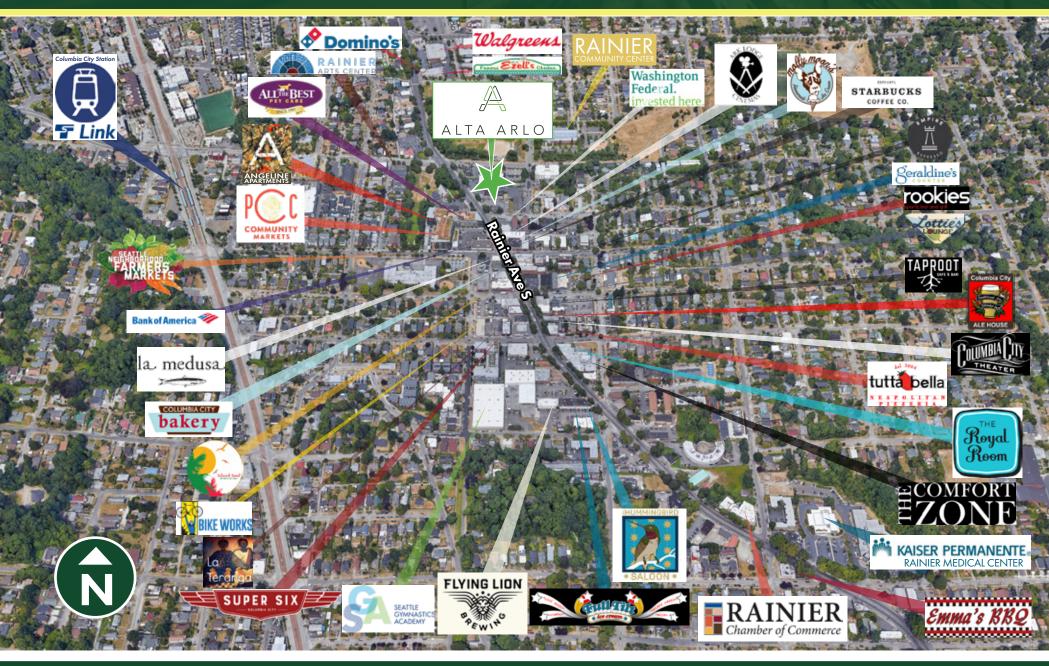

#### THE OPPORTUNITY

JOIN US in this new 240 apartment home community in the heart of Columbia City. Straddling the heavilytraveled arterials of Rainier Avenue South and South Alaska Street, this intersection serves as a bridge joining the communities of Seward Park, Hillman City, Beacon Hill and Mt. Baker. Wood Partners is bringing this dynamic project to the market, rooted in the shared vision of design integrity and sensitivity to this historic and treasured neighborhood. NOW OPEN!

- 1-Mile Average Household Income \$100,700+
- Four Miles from Downtown Seattle by Car Six Minute Walk to the Columbia City Light Rail Station
- Columbia City boasts a higher average percentage of families than Greater Seattle as a whole (42% vs. 37%), and an overall diverse, creative and professional community.
- The site is further tightly knit into the community due to its direct proximity to the well-loved Rainier Play Fields, Rainier Community Center, and the Columbia Park and Library, both directly across S. Alaska St. and Rainier Ave. S. respectively.