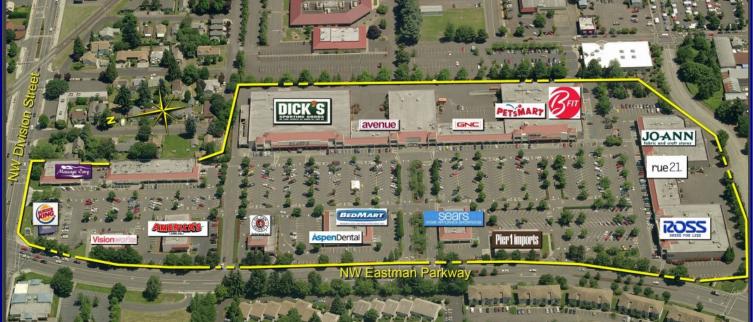

## **Gresham Town Fair**

SE Corner of Eastman Parkway and Division St

A property by:  $\mathbf{z} \in K \setminus M \subset O$ 

Gresham Town Fair is centrally located along the City of Gresham's most traveled thorough fares of Eastman Parkway and Division. The center is home to a wide variety of prominent brands and Tenants including Dick's Sporting Goods, PetSmart, Ross Dress for Less, Bfit, JoAnn Fabrics and many more. There is ample parking and several driveways for easy ingress and egress.

## **Available:**

#2: Suite 302—3,558 SF\* #15: Suite 520—1,200 SF\*

#17: Suite 540—2,400 SF

#18: Suite 560—2,400 SF

#22: Suite 590—5,919 SF #25: Suite 604—20,000 SF

#26: Suite 610-2,500 SF

#27: Suite 620-5,000 SF

#31: Suite 686-1,782 SF

#36: Suite 810—1,200 SF

#37: Suite 818—3,000 SF\*

\*DO NOT DISTURB TENANTS

ADT (2015)
Eastman Parkway just South of Division—
19,600