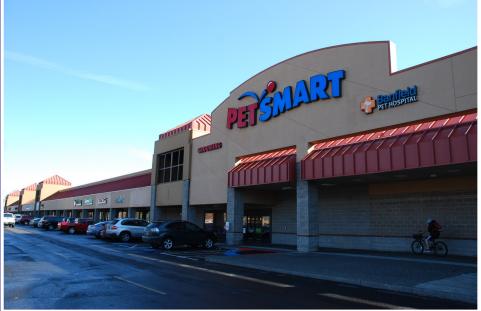

## **Gresham Town Fair**

SE Corner of Eastman Parkway and Division St

A property by:  $\mathbf{z} \in K \setminus M \subset O$ 

Gresham Town Fair is centrally located along the City of Gresham's most traveled thorough fares of Eastman Parkway and Division. The center is home to a wide variety of prominent brands and Tenants including Dick's Sporting Goods, PetSmart, Ross Dress for Less, Bfit, JoAnn Fabrics and many more. There is ample parking and several driveways for easy ingress and egress.