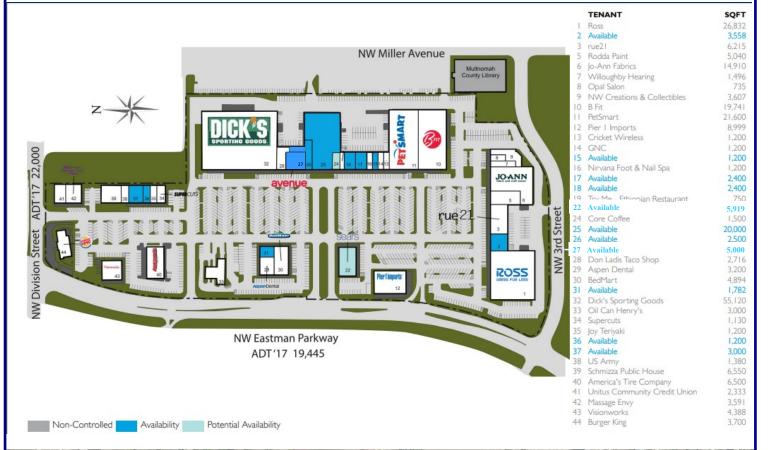

## **Available:**

#2: Suite 302—3,558 SF\* #15: Suite 520—1,200 SF\*

#17: Suite 540—2,400 SF

#18: Suite 560—2,400 SF

#22: Suite 590—5,919 SF #25: Suite 604—20,000 SF

#26: Suite 610-2,500 SF

#27: Suite 620-5,000 SF

#31: Suite 686-1,782 SF

#36: Suite 810—1,200 SF

#37: Suite 818—3,000 SF\*

\*DO NOT DISTURB TENANTS

ADT (2015)
Eastman Parkway just South of Division—
19,600