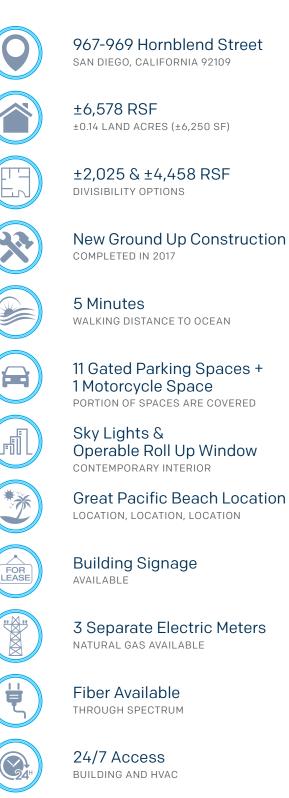

### **LEASE RATE**: \$3.65 + UTILITIES & JANITORIAL PSF/MO. **PURCHASE PRICE**: WITHHELD

New CREATIVE OFFICE improvements

Exterior **BALCONIES** 

ADT and SECURITY CAMERAS

FIBER available