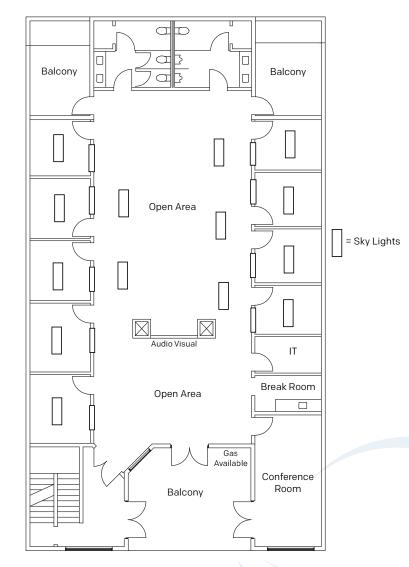

## FLOOR PLANS

#### SECOND FLOOR AS BUILT ±4,458 RSF\*

NUMBER OF THE REAL PROPERTY OF THE PARTY OF

\*ENTIRE FIRST & SECOND FLOOR CAN BE COMBINED FOR ±6,578 RSF