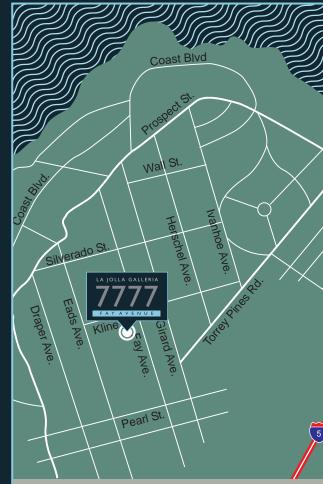

# 9,093 RSF AVAILABLE FOR LEASE DIVISIBLE TO 1,295 SF



### **BUILDING AMENITIES**

- 4-Story, Class "A" garden office building
- Upgraded space with recent improvements
- Conveniently located in the heart of La Jolla
- 3-level covered and secured parking, offering 192 parking spaces for a 3.5/1,000 SF ratio
- Suites adjacent to landscaped courtyard
- RENTAL RATE: \$3.25 + E



# SECOND FLOOR

SUITE 210: 4,295 RSF | 30 Days Notice

## THIRD FLOOR

SUITE 305: 1,295 RSF SUITE 310: 3,185 RSF













### LA JOLLA GALLERIA | 7777 FAY AVENUE, LA JOLLA, CALIFORNIA 92037



#### FOR MORE INFORMATION, PLEASE CALL:

#### PASCAL AUBRY-DUMAND, CCIM Associate Director | 858.334.4043 | pascal.aubry-dumand@cushwake.com | CA License No. 1281436

The depiction in the included photograph of any person, entity, sign, logo or property, other than Cushman & Wakefield's (C&W) client and the property offered by C&W, is incidental only, and is not intended to connote any affiliation, connection, association, sponsorship or approval by or between that which is incidentally depicted and C&W or its client.

This listing shall not be deemed an offer to lease, sublease or sell such property; and, in the event of any transaction for such property, no commission shall be earned by or payable to any cooperati