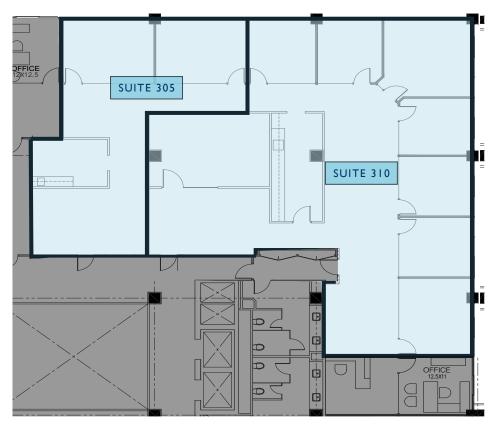

# 9,093 RSF AVAILABLE FOR LEASE DIVISIBLE TO 1,295 SF



### **BUILDING AMENITIES**

- 4-Story, Class "A" garden office building
- Upgraded space with recent improvements
- Conveniently located in the heart of La Jolla
- 3-level covered and secured parking, offering 192 parking spaces for a 3.5/1,000 SF ratio
- Suites adjacent to landscaped courtyard
- RENTAL RATE: \$3.25 + E



# SECOND FLOOR

SUITE 210: 4,295 RSF | 30 Days Notice

## THIRD FLOOR

SUITE 305: 1,295 RSF SUITE 310: 3,185 RSF













### LA JOLLA GALLERIA | 7777 FAY AVENUE, LA JOLLA, CALIFORNIA 92037



#### FOR MORE INFORMATION, PLEASE CALL:

#### PASCAL AUBRY-DUMAND, CCIM Associate Director | 858.334.4043 | pascal.aubry-dumand@cushwake.com | CA License No. 1281436

The depiction in the included photograph of any person, entity, sign, logo or property, other than Cushman & Wakefield's (C&W) client and the property offered by C&W, is incidental only, and is not intended to connote any affiliation, connection, association, sponsorship or approval by or between that which is incidentally depicted and C&W or its client.

This listing shall not be deemed an offer to lease, sublease or sell such property; and, in the event of any transaction for such property, no commission shall be earned by or payable to any coo