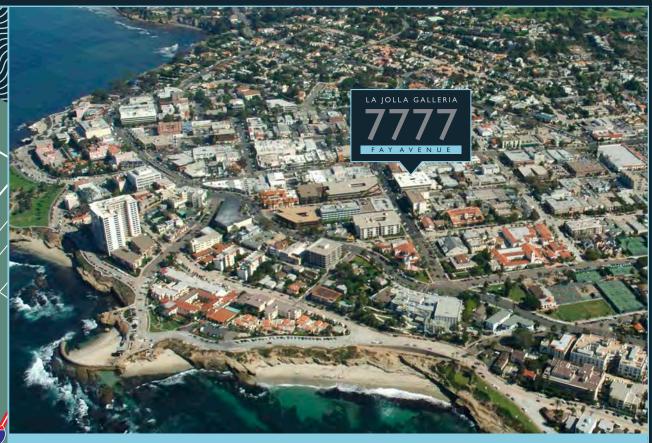

# 9,093 RSF AVAILABLE FOR LEASE DIVISIBLE TO 1,295 SF



### **BUILDING AMENITIES**

- 4-Story, Class "A" garden office building
- Upgraded space with recent improvements
- Conveniently located in the heart of La Jolla
- 3-level covered and secured parking, offering 192 parking spaces for a 3.5/1,000 SF ratio
- Suites adjacent to landscaped courtyard
- RENTAL RATE: \$3.25 + E



# SECOND FLOOR

SUITE 210: 4,295 RSF | 30 Days Notice

## THIRD FLOOR

SUITE 305: 1,295 RSF SUITE 310: 3,185 RSF













### LA JOLLA GALLERIA | 7777 FAY AVENUE, LA JOLLA, CALIFORNIA 92037



#### FOR MORE INFORMATION, PLEASE CALL:

#### PASCAL AUBRY-DUMAND, CCIM Associate Director | 858.334.4043 | pascal.aubry-dumand@cushwake.com | CA License No. 1281436

The depiction in the included photograph of any person, entity, sign, logo or property, other than Cushman & Wakefield's (C&W) client and the property offered by C&W, is incidental only, and is not intended to connote any affiliation, connection, association, sponsorship or approval by or between that which is incidentally depicted and C&W or its client.

This listing shall not be deemed an offer to lease, sublease or sell such property; and, in the event of any transaction for such property, no commission shall be earned by or payable to any cooperating