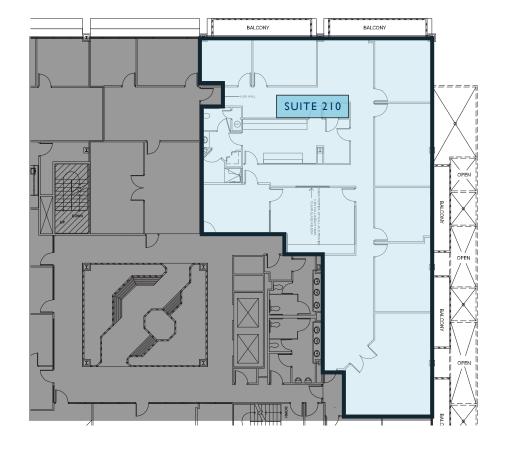

# 9,093 RSF AVAILABLE FOR LEASE DIVISIBLE TO 1,295 SF



### **BUILDING AMENITIES**

- 4-Story, Class "A" garden office building
- Upgraded space with recent improvements
- Conveniently located in the heart of La Jolla
- 3-level covered and secured parking, offering 192 parking spaces for a 3.5/1,000 SF ratio
- Suites adjacent to landscaped courtyard
- RENTAL RATE: \$3.25 + E



# SECOND FLOOR

SUITE 210: 4,295 RSF | 30 Days Notice

## THIRD FLOOR

SUITE 305: 1,295 RSF SUITE 310: 3,185 RSF













### LA JOLLA GALLERIA | 7777 FAY AVENUE, LA JOLLA, CALIFORNIA 92037



#### FOR MORE INFORMATION, PLEASE CALL:

#### PASCAL AUBRY-DUMAND, CCIM Associate Director | 858.334.4043 | pascal.aubry-dumand@cushwake.com | CA License No. 1281436

The depiction in the included photograph of any person, entity, sign, logo or property, other than Cushman & Wakefield's (C&W) client and the property offered by C&W, is incidental only, and is not intended to connote any affiliation, connection, association, sponsorship or approval by or between that which is incidentally depicted and C&W or its client.

This listing shall not be deemed an offer to lease, sublease or sell such property; and, in the event of any transaction for such property, no commission shall be earned by or payable to any c