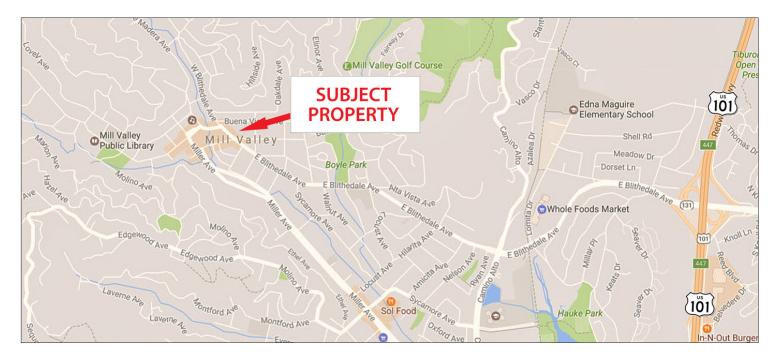

### 17 East Blithedale Ave., Mill Valley, CA 94941

#### **Location Description:**

This property is located on East Blithedale in downtown Mill Valley, between Throckmorton and Sunnyside.