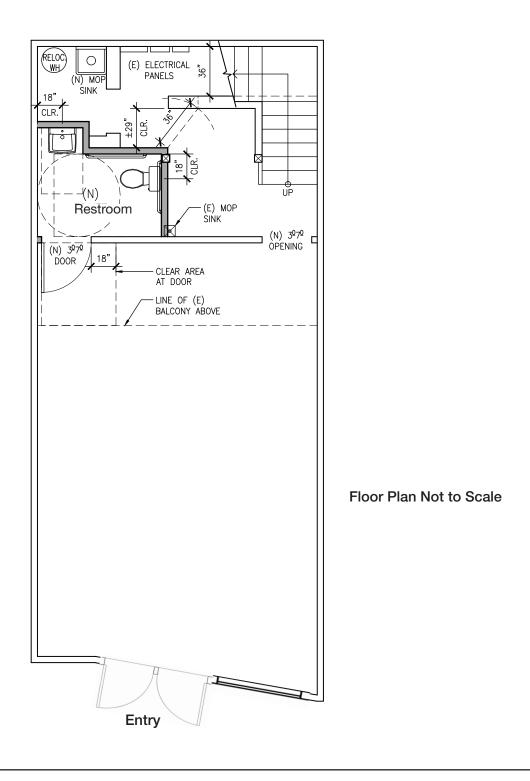

#### **Property Description:**

Beautiful retail space with high ceilings and lots of natural light. Great for pre-packaged food sales, ice cream or gelato. Second floor area good for prep and storage or office.

#### **Space Information/Features:**

Total Available Square Feet:

Retail Type: Divisible: Signage: Parking: 700 +/- sq. ft. on first floor + 315 +/- sq. ft. on 2nd floor Street No Blade and window 19 spaces <u>unreserved</u>, shared with other retail tenants