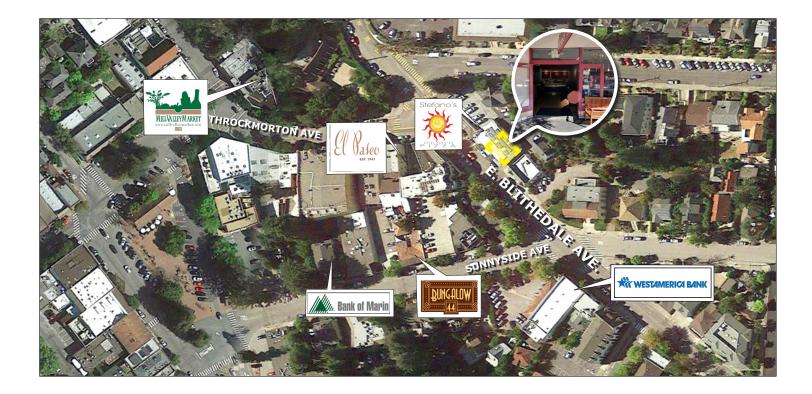

#### **Location Description:**

This property is located on East Blithedale in downtown Mill Valley, between Throckmorton and Sunnyside.