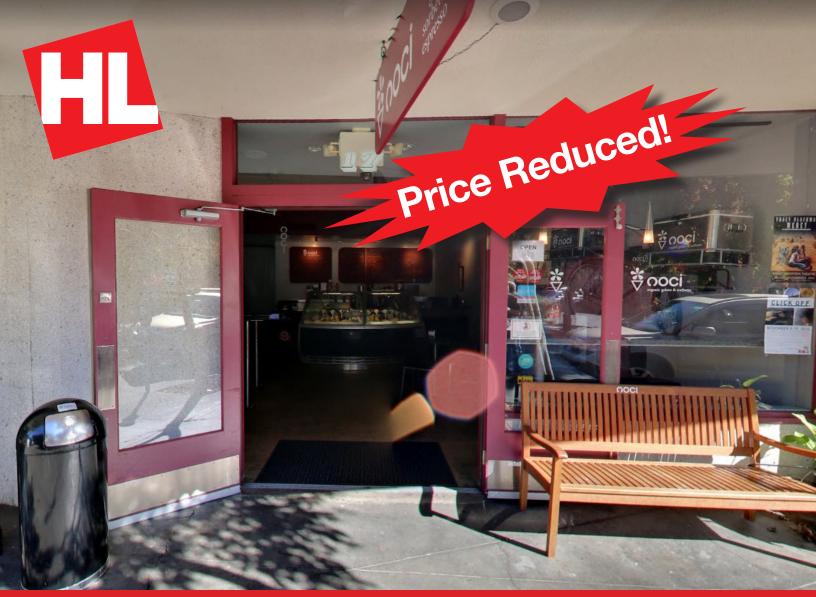

# 17 East Blithedale Ave., Mill Valley, CA

- Great Downtown Location
- Ideal for Ice Cream or Gelato
- Limited Food Uses with CUP
- Retail Storefront

#### **Property Description:**

Beautiful retail space with high ceilings and lots of natural light. Great for pre-packaged food sales, ice cream or gelato. Second floor area good for prep and storage or office.