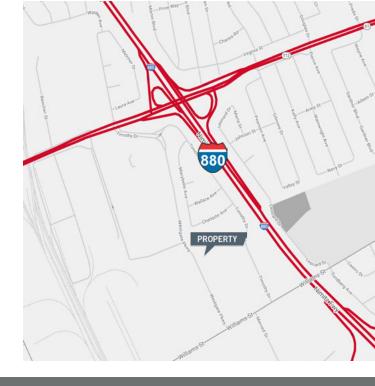

## FOR LEASE 1761 & 1767 Timothy Dr San Leandro

TOTAL SPACE: 11,520 SF on 23,522 SF Parcel

-1761 Timothy Drive: ±11,400 SF on .54 Acre 1767 Timothy Drive: ±11,520 SF on .54 Acre