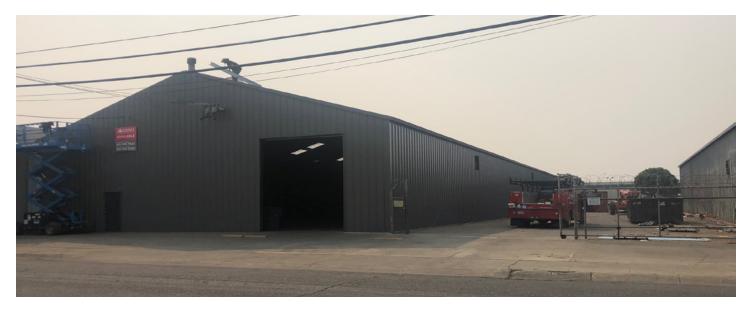

## **Property Highlights:**

- Heavy Power
- Clear-Span Construction
- Concrete Yard/Parking Area
- Skylights
- JIB Cranes (Possibble Installation of Bridge Cranes)
- Building was just reskinned
- Asking Lease Rate: \$1.05/Month Gross
- Available now for Occupancy