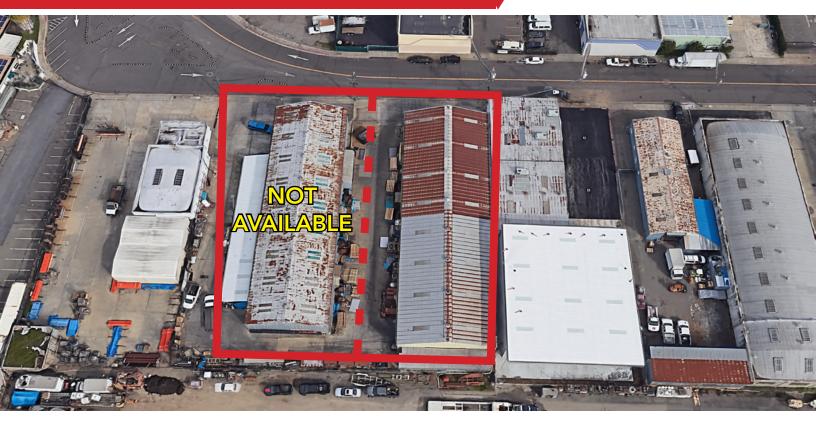

## FOR LEASE 1761 & 1767 Timothy Dr San Leandro

TOTAL SPACE: 11,520 SF on 23,522 SF Parcel

-1761 Timothy Drive: ±11,400 SF on .54 Acre 1767 Timothy Drive: ±11,520 SF on .54 Acre

## **Property Highlights:**

- Heavy Power
- Clear-Span Construction
- Concrete Yard/Parking Area
- Skylights
- JIB Cranes (Possibble Installation of Bridge Cranes)
- Building was just reskinned
- Asking Lease Rate: \$1.05/Month Gross
- Available now for Occupancy