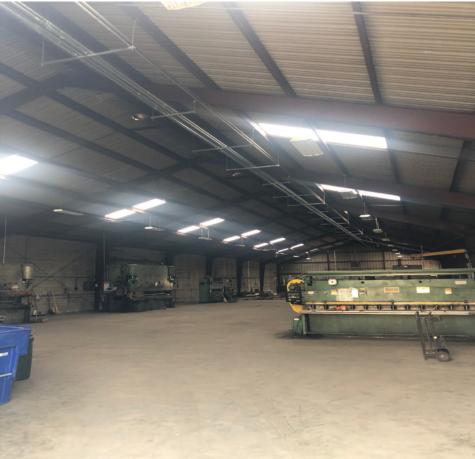

## **Property Highlights:**

- Heavy Power
- Clear-Span Construction
- Concrete Yard/Parking Area
- Skylights
- JIB Cranes (Possibble Installation of Bridge Cranes)
- Building was just reskinned
- Asking Lease Rate: \$1.05/Month Gross
- Available now for Occupancy