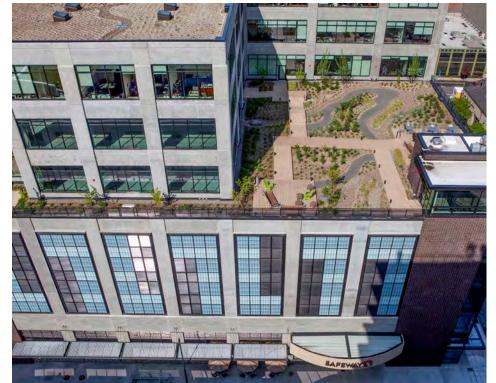

#### **CLASS A CREATIVE IN THE PEARL!**

\$29.00/SF, NNN (\$11.98/SF)

Amazing common area terrace with breathtaking views (7th floor)

Building conference room and kitchen (7th Floor)

Building showers (7th Floor)

2:1,000 parking in building garage

Ideal Pearl District location

Secure bike parking on-site

Safeway and Starbucks on-site

Amenity rich area

Steps from the Portland Street Car

**Property Owner** 

CONTACT