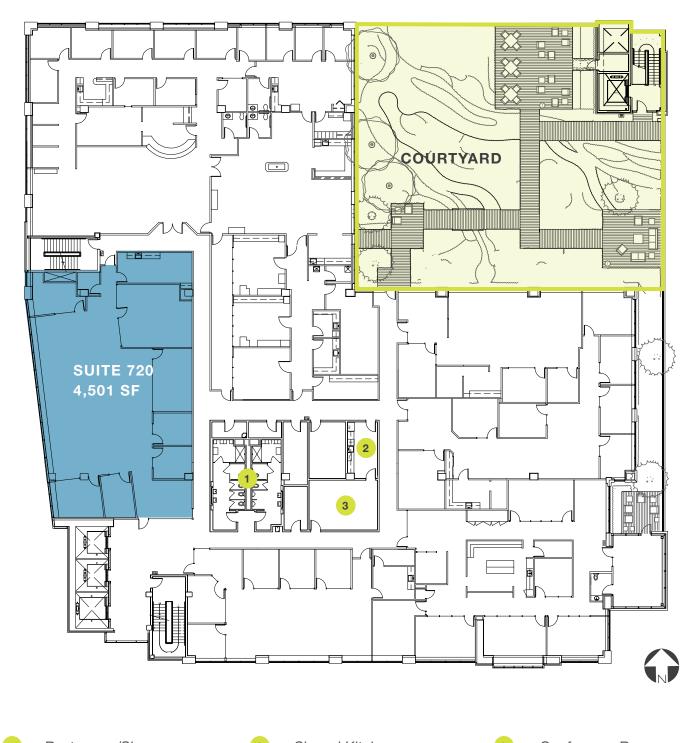

## **AVAILABILITIES**

| SUITE | RSF   | RATE         |
|-------|-------|--------------|
| 720   | 4,501 | \$29.00, NNN |

## **FLOOR PLAN**

Restrooms/Showers

Shared Kitchen

Conference Room