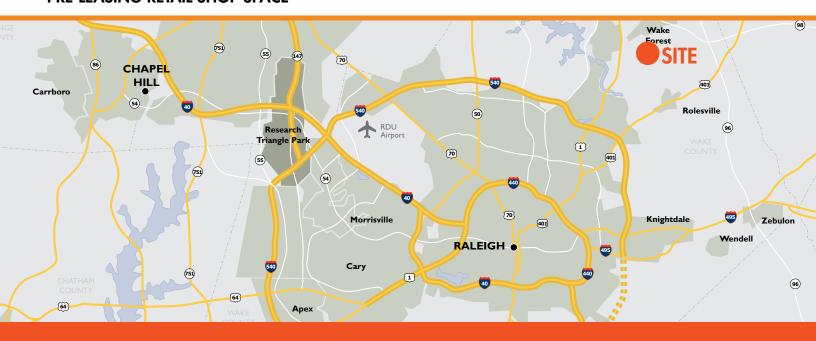

2900 ROGERS ROAD WAKE FOREST, NORTH CAROLINA

## 2900 ROGERS ROAD PRE-LEASING RETAIL SHOP SPACE



### **PROPERTY OVERVIEW**

- Join Dunkin at this prime location in Wake Forest
- Rare retail opportunity in the growing Wake Forest submarket
- High profile location near the intersection of Main Street and Rogers Road
- Excellent visibility
- Backs up to The Factory, a unique entertainment, retail, and recreation complex

| SITE FEATURES             |          |                   |          |
|---------------------------|----------|-------------------|----------|
| AVAILABLE                 |          | ±1,200 - 2,000 SF |          |
|                           |          |                   |          |
| DEMOGRAPHICS              | 1 MILE   | 3 MILES           | 5 MILES  |
| 2018 ESTIMATED POPULATION | 6,351    | 55,438            | 108,374  |
| 2023 ESTIMATED POPULATION | 7,002    |