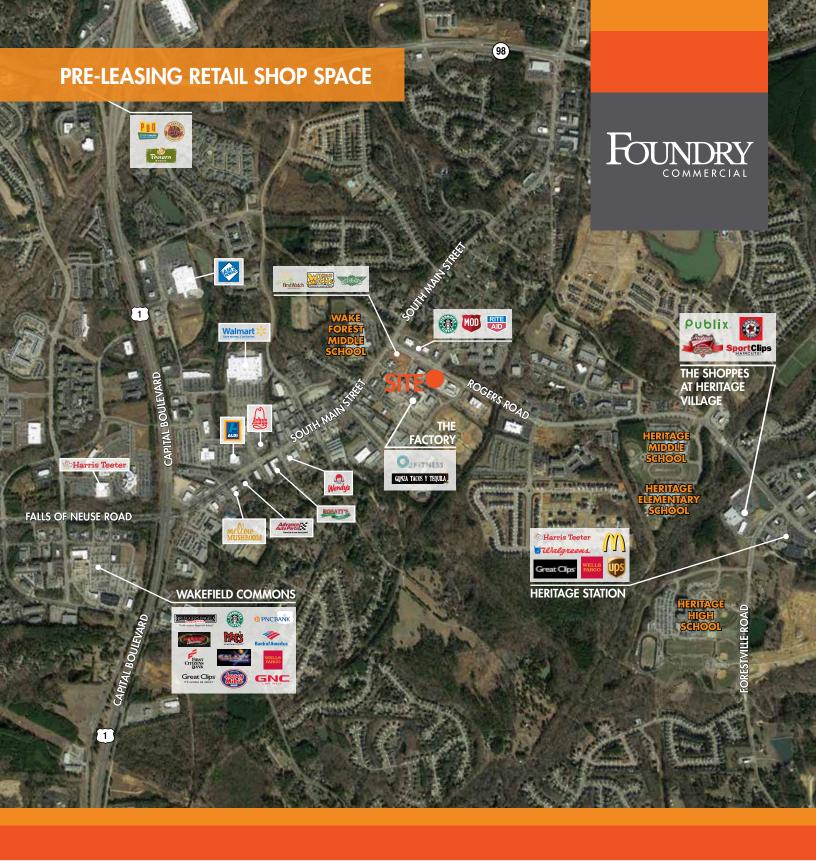

## 2900 ROGERS ROAD PRE-LEASING RETAIL SHOP SPACE

### **PROPERTY OVERVIEW**

- Join Dunkin at this prime location in Wake Forest
- Rare retail opportunity in the growing Wake Forest submarket
- High profile location near the intersection of Main Street and Rogers Road
- Excellent visibility
- Backs up to The Factory, a unique entertainment, retail, and recreation complex

### **AREA RETAILERS**

For more information, please contact:

JAMES MATTOX Managing Director (919) 576 2696 james.mattox@foundrycommercial.com ROSS DIACHENKO Senior Associate (919) 576 2683 ross.diachenko@foundrycommercial.com