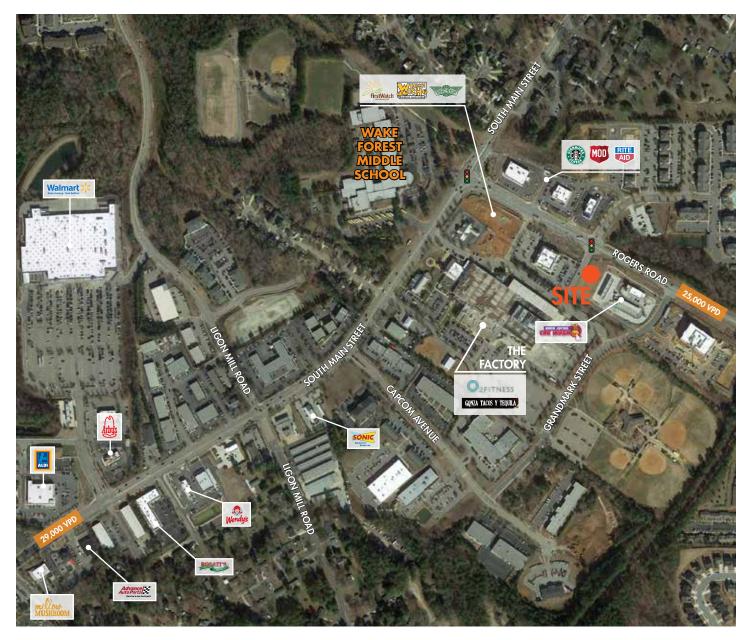

| TRAFFIC COUNTS    |            |
|-------------------|------------|
| ROGERS ROAD       | 25,000 VPD |
| SOUTH MAIN STREET | 29,000 VPD |

# 2900 ROGERS ROAD PRE-LEASING RETAIL SHOP SPACE

### LOCATION