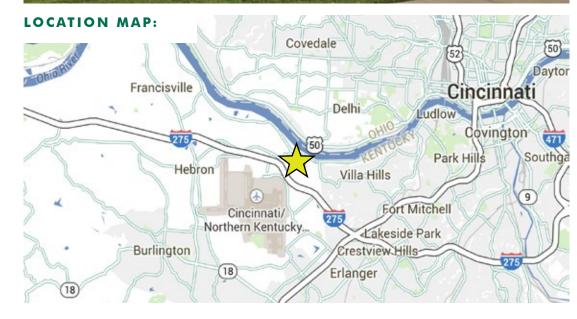

### 3000 KUSTOM DRIVE **KENTON COUNTY:: HEBRON, KY 41048**

#### **PROPERTY FEATURES:**

- 60,000 Sq. Ft. Available
  - 24,689 Sq. Ft. office space
  - 20,779 Sq. Ft. warehouse space
  - 14,537 Sq. Ft. technology space
- **Fully Air-conditioned**
- 6 Dock doors (2-9'x9' 4-9'x10' w/ 30k lbs levelers) One Drive-in Door (12'x 16')
- Tilt up concrete panels
- 2007 Construction
- 175 Total Parking spaces (expandable to 48 spaces)
- 8.5 acres
- 24' Clear Height
- 45 x 50 column spacing
- ESFR 50 psi
- 6" non-reinforced concrete slab