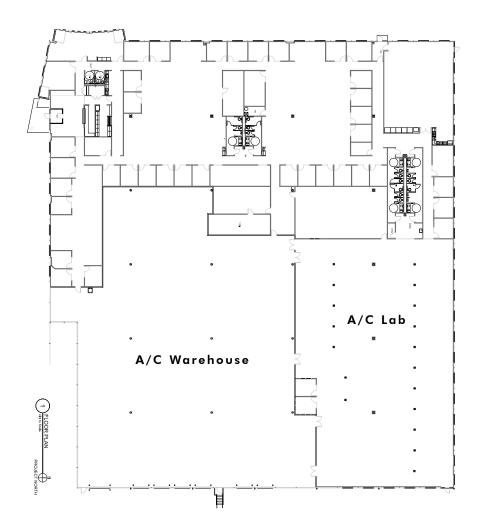

#### **PROPERTY FEATURES:**

- 60,000 Sq. Ft. Available
  - 24,689 Sq. Ft. office space
  - 20,779 Sq. Ft. warehouse space
  - 14,537 Sq. Ft. technology space
- **Fully Air-conditioned**
- 6 Dock doors (2-9'x9' 4-9'x10' w/ 30k lbs levelers) One Drive-in Door (12'x 16')
- Tilt up concrete panels
- 2007 Construction
- 175 Total Parking spaces (expandable to 48 spaces)
- 8.5 acres
- 24' Clear Height
- 45 x 50 column spacing
- ESFR 50 psi
- 6" non-reinforced concrete slab