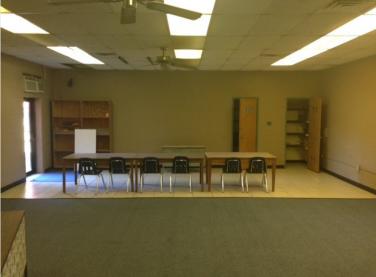

## PROPERTY FOR SALE

407 Dudley Corner Rd

Sudlersville, MD

• Building size: 25,000+/- SF

• Sale Price: \$850,000

• Acreage: 14.20+/- Acres

Building features:

9,700+/- SF Gymnasium

8 Classrooms

4 Multi Purpose rooms

Well & Septic

Tax Parcel Number: 0012 0015 0034

• Demographics: <u>5 Miles</u>

Population 2013 5,738

Medium Income 2013 64,012