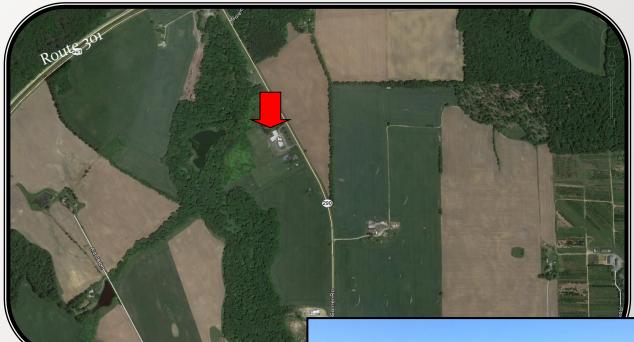

## PROPERTY FOR SALE

407 Dudley Corner Rd

Sudlersville, MD

• Building size: 25,000+/- SF

• Sale Price: \$850,000

• Acreage: 14.20+/- Acres

Building features:

9,700+/- SF Gymnasium

8 Classrooms

4 Multi Purpose rooms

Well & Septic

Tax Parcel Number: 0012 0015 0034

• Demographics: <u>5 Miles</u>

Population 2013 5,738

Medium Income 2013 64,012