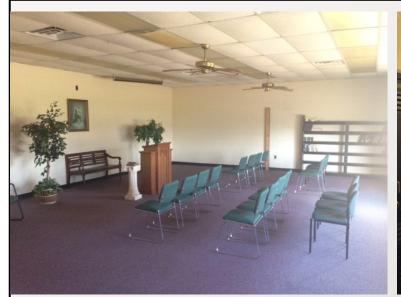

## PROPERTY FOR SALE

407 Dudley Corner Rd

Sudlersville, MD

• Building size: 25,000+/- SF

• Sale Price: \$850,000

• Acreage: 14.20+/- Acres

Building features:

9,700+/- SF Gymnasium

8 Classrooms

4 Multi Purpose rooms

Well & Septic

Tax Parcel Number: 0012 0015 0034

• Demographics: <u>5 Miles</u>

Population 2013 5,738

Medium Income 2013 64,012