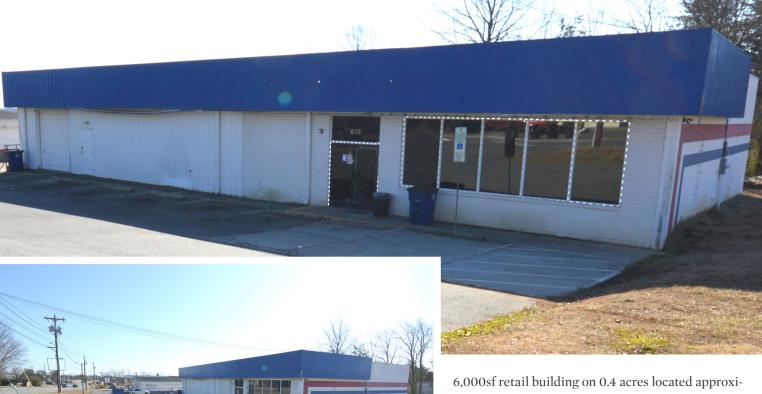

## 810 Akron Drive

WINSTON-SALEM, NC 27105

6,000SF RETAIL BUILDING

FOR SALE

6,000st retail building on 0.4 acres located approximately four miles from downtown Winston Salem. Property is situated approximately half a mile off of John Gold Memorial Expressway (US-52) and is zoned HB. Near Smith Reynolds Airport and near Northside Shopping Center and other national retail.