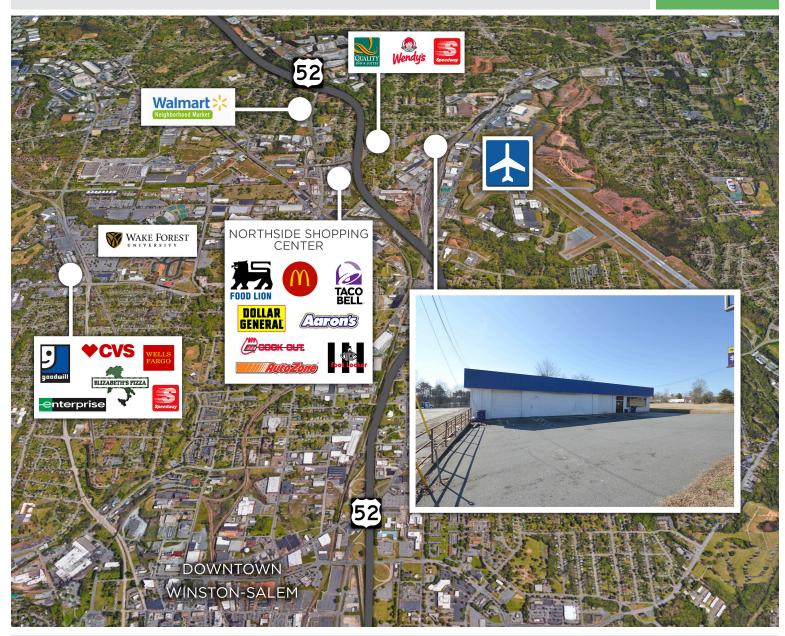

## 810 Akron Drive

WINSTON-SALEM, NC 27105

6,000SF RETAIL BUILDING

FOR SALE

6,000st retail building on 0.4 acres located approximately four miles from downtown Winston Salem. Property is situated approximately half a mile off of John Gold Memorial Expressway (US-52) and is zoned HB. Near Smith Reynolds Airport and near Northside Shopping Center and other national retail.

# UHAUL 48,000 VPD 52 14,600 VPD Wendus

| 2018 DEMOGRAPHICS        | 1 MILE   | 3 MILES  | 5 MILES  |
|--------------------------|----------|----------|----------|
| POPULATION               | 3,998    | 48,530   | 120,957  |
| TOTAL HOUSEHOLDS         | 1,335    | 17,962   | 47,630   |
| AVERAGE HOUSEHOLD INCOME | \$43,341 | \$44,537 | \$60,763 |