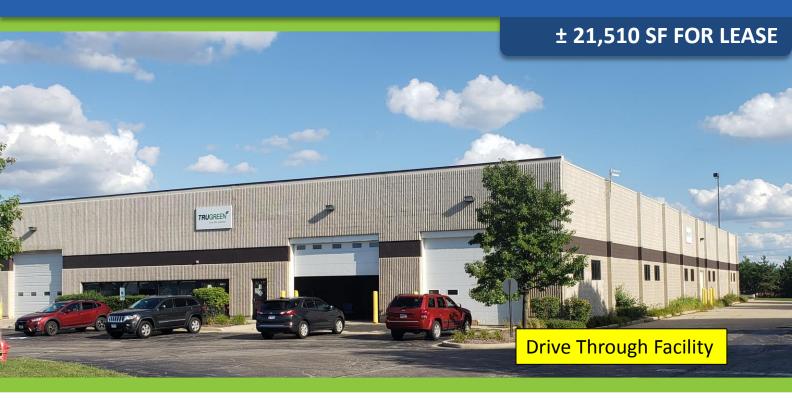

#### 400/E Airport Road, Elgin, IL

**HIGHLIGHTS** 

PARKING: 4 per 1,000 SF (Additional Parking Available)

RE TAXES: \$1.36 PSF

CAM: \$1.15 PSF

**LEASE PRICE: \$7.50 PSF Modified Gross** 

- **New Window Line**
- Planned Area Business Zoning Very **Broad Use Potential**
- Rare Drive Through Facility
- Newly Refurbished in 2016
- Located Just Off 1-90/Route 31 Four-Way Interchange
- Signage Available Facing Route 31 or I-90
- Potential Vehicle Maintenance

#### **± 21,510 SF FOR LEASE**