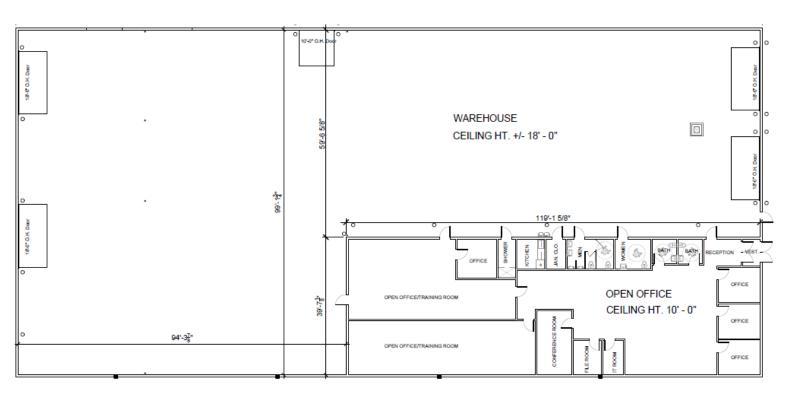

## **SPECIFICATIONS**

AVAILABLE SIZE: 21,510 SF

OFFICE: 4,730 SF

CEILING CLEAR: 18'

POWER: Ample

LOADING: 4 Drive-in Doors (17' x 14')

SPRINKLERED: Yes

**ZONGING: PAB (Planned Area Business)** 

PARKING: 4 per 1,000 SF (Additional Parking Available)

RE TAXES: \$1.36 PSF

CAM: \$1.15 PSF

**LEASE PRICE: \$7.50 PSF Modified Gross** 

- **New Window Line**
- Planned Area Business Zoning Very **Broad Use Potential**
- Rare Drive Through Facility
- Newly Refurbished in 2016
- Located Just Off 1-90/Route 31 Four-Way Interchange
- Signage Available Facing Route 31 or I-90
- Potential Vehicle Maintenance