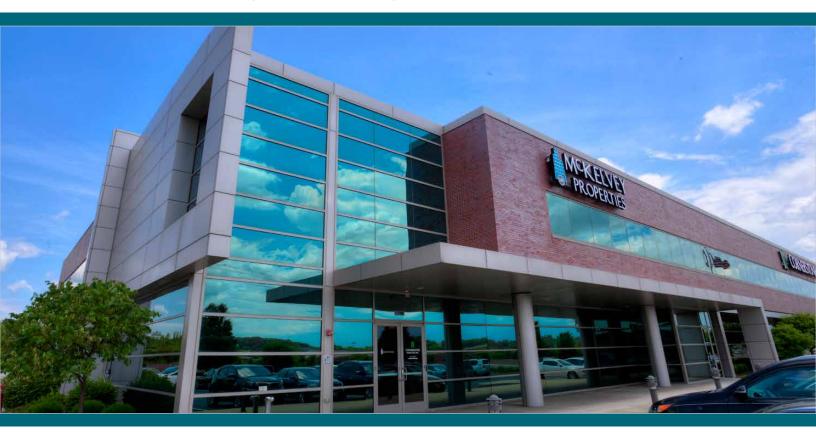

# FOR LEASE 2,147 SF OFFICE

17280 N OUTER 40 RD | CHESTERFIELD, MO 63005

# **FEATURES**

- > 2,147 SF office space for lease
- Well-maintained Class B office building with high-end finishes
- Suite features 4 private offices and a conference room
- Located at the northeast corner of I-64 & Boones Crossing
- > Excellent visibility from I-64 with 89,390 vehicles per day
- Ample parking
- Adjacent to Chesterfield Outlets and just across I-64 from Chesterfield Commons
- > Easy access to I-64