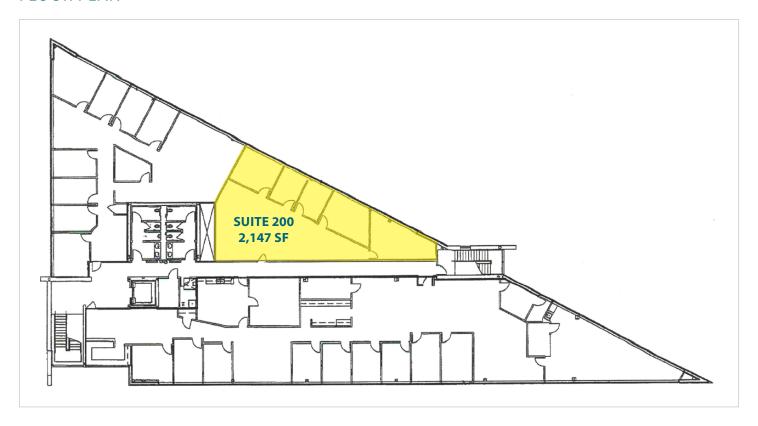

# FOR LEASE 2,147 SF OFFICE



17280 N OUTER 40 RD | CHESTERFIELD, MO 63005



# **FEATURES**

- > 2,147 SF office space for lease
- Well-maintained Class B office building with high-end finishes
- Suite features 4 private offices and a conference room
- Located at the northeast corner of I-64 & Boones Crossing
- > Excellent visibility from I-64 with 89,390 vehicles per day
- Ample parking
- Adjacent to Chesterfield Outlets and just across I-64 from Chesterfield Commons
- > Easy access to I-64

LEASE RATE: \$24.00/SF FULL SERVICE

### Contact

PATRICIA MCKELVEY SHARI NEVELS 636.448.1294 636.448.1293

 BUILDING SF 23,856 SF ZONING PC TAXES (2017) \$103,793





# FOR LEASE 2,147 SF OFFICE



17280 N OUTER 40 RD | CHESTERFIELD, MO 63005

## **FLOOR PLAN**



### Contact

PATRICIA MCKELVEY 636.448.1294 pmckelvey@mckelveyproperties.com

SHARI NEVELS 636.448.1293

snevels@mckelveyproperties.com



# FOR LEASE 2,147 SF OFFICE



17280 N OUTER 40 RD | CHESTERFIELD, MO 63005

## **AERIAL MAP**



### Contact

PATRICIA MCKELVEY 636.448.1294 pmckelvey@mckelveyproperties.com SHARI NEVELS 636.448.1293

snevels@mckelveyproperties.com