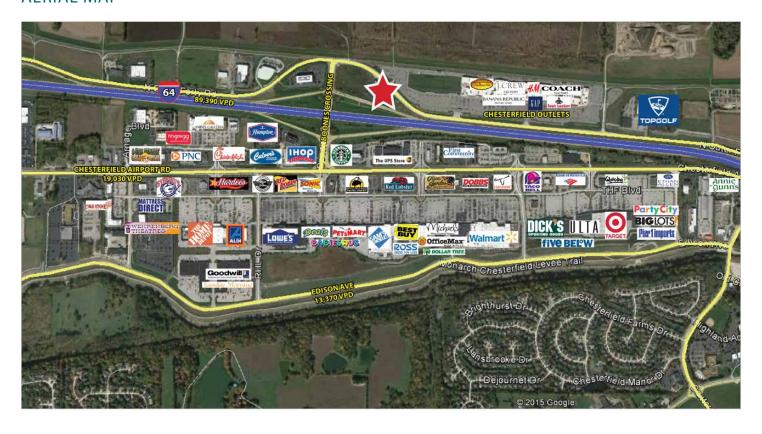

e features 4 private offices and a conference room
- Located at the northeast corner of I-64 & Boones Crossing
- > Excellent visibility from I-64 with 89,390 vehicles per day
- Ample parking
- Adjacent to Chesterfield Outlets and just across I-64 from Chesterfield Commons
- > Easy access to I-64

LEASE RATE: \$24.00/SF FULL SERVICE

### Contact

PATRICIA MCKELVEY SHARI NEVELS 636.448.1294 636.448.1293

 BUILDING SF 23,856 SF ZONING PC TAXES (2017) \$103,793





# FOR LEASE 2,147 SF OFFICE



17280 N OUTER 40 RD | CHESTERFIELD, MO 63005

## **FLOOR PLAN**



### Contact

PATRICIA MCKELVEY 636.448.1294 pmckelvey@mckelveyproperties.com

SHARI NEVELS 636.448.1293

snevels@mckelveyproperties.com



# FOR LEASE 2,147 SF OFFICE



17280 N OUTER 40 RD | CHESTERFIELD, MO 63005

## **AERIAL MAP**



### Contact

PATRICIA MCKELVEY 636.448.1294 pmckelvey@mckelveyproperties.com SHARI NEVELS 636.448.1293

snevels@mckelveyproperties.com